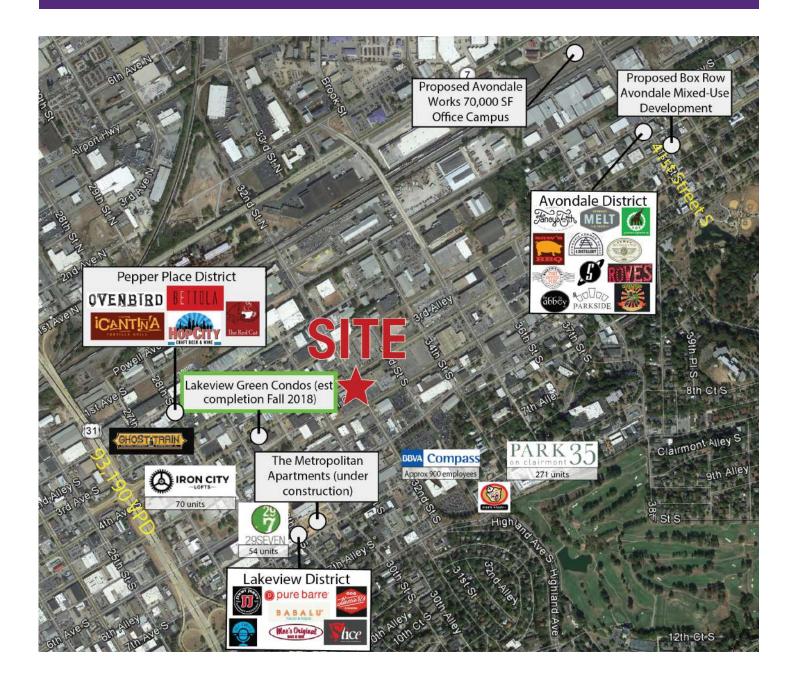

### **Property Information**

- Building Size: Approximately 15,638 Total SF with office/showroom/warehouse space
  - Approx. 6,400 SF office/showroom
  - Approx. 9,238 SF warehouse
- 1 Drive-In Door
- Zoning: M1
- Parking: 37 Onsite Parking Spaces
- 3 Restrooms
- Located in Lakeview Area, convenient to downtown, UAB, Hwy 280 and interstate access