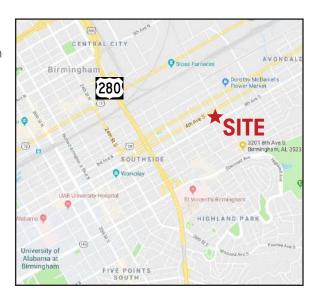

### **Property Information**

- Building Size: Approximately 15,638 Total SF with office/showroom/warehouse space
  - Approx. 6,400 SF office/showroom
  - Approx. 9,238 SF warehouse
- 1 Drive-In Door
- Zoning: M1
- Parking: 37 Onsite Parking Spaces
- 3 Restrooms
- Located in Lakeview Area, convenient to downtown, UAB, Hwy 280 and interstate access