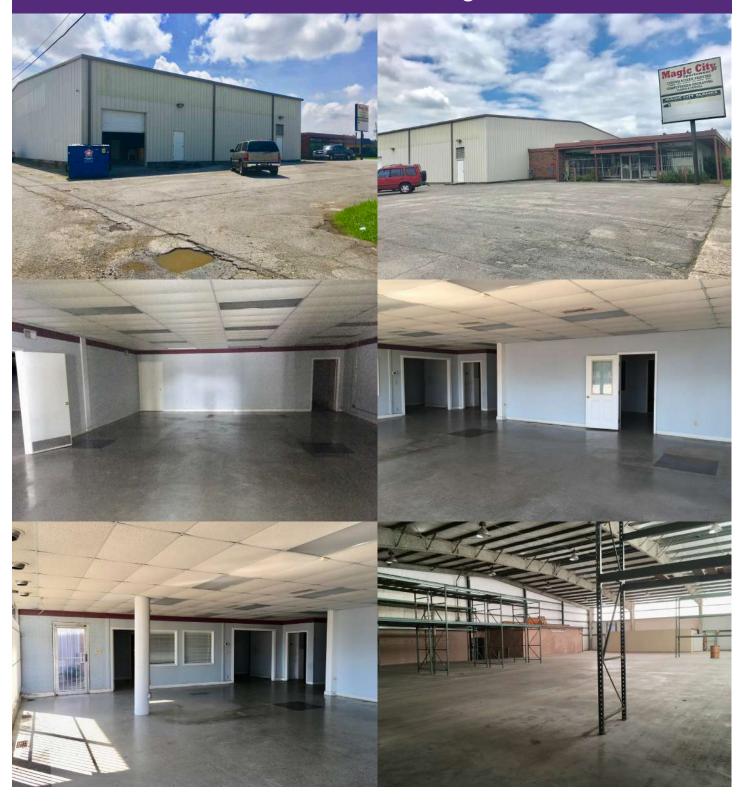

### **Property Information**

- Building Size: Approximately 15,638 Total SF with office/showroom/warehouse space
  - Approx. 6,400 SF office/showroom
  - Approx. 9,238 SF warehouse
- 1 Drive-In Door
- Zoning: M1
- Parking: 37 Onsite Parking Spaces
- 3 Restrooms
- Located in Lakeview Area, convenient to downtown, UAB, Hwy 280 and interstate access