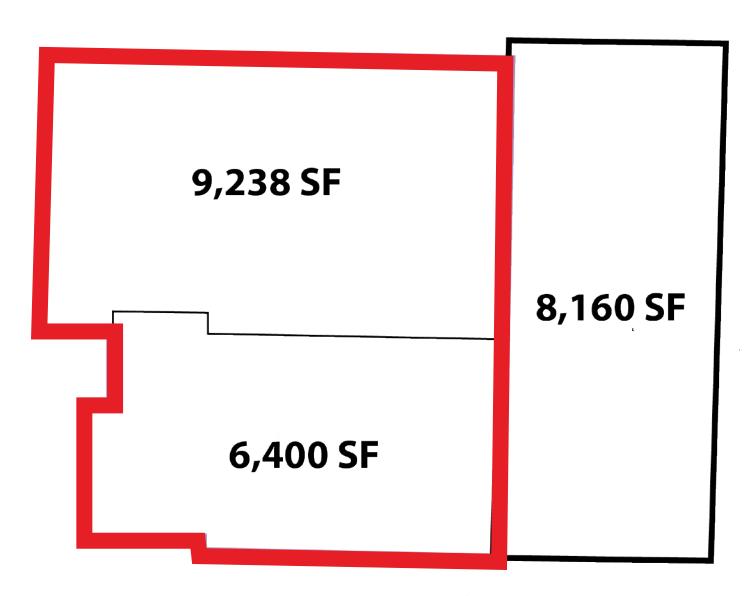

### **Property Information**

- Building Size: Approximately 15,638 Total SF with office/showroom/warehouse space
  - Approx. 6,400 SF office/showroom
  - Approx. 9,238 SF warehouse
- 1 Drive-In Door
- Zoning: M1
- Parking: 37 Onsite Parking Spaces
- 3 Restrooms
- Located in Lakeview Area, convenient to downtown, UAB, Hwy 280 and interstate access

### contact:

Steve Lazarus slazarus@southpace.com 205.271.7233

Red space available for lease Other contiguous building not for lease