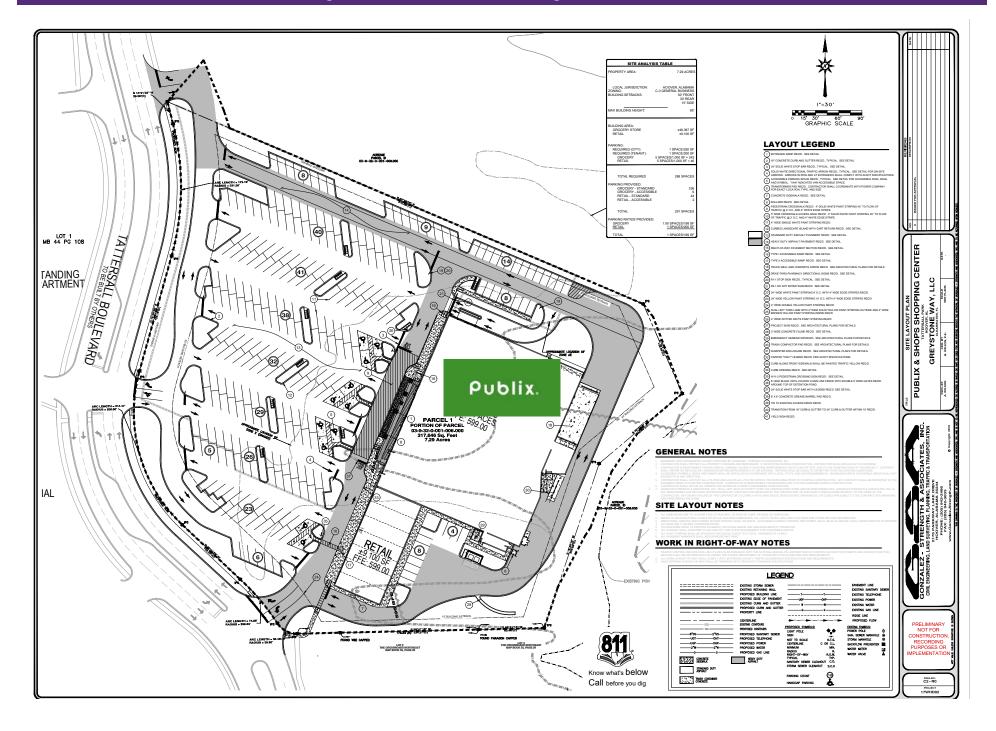

,320 VPD
  - ▶ Highway 119: 14,200 VPD
- ▶ Direct acces to high-income neighborhoods
- ▶ Easily accesible to Hwy 280 and Hwy 119



| Demographics | 1 mile    | 3 mile    | 5 mile    |
|--------------|-----------|-----------|-----------|
| Population   | 5,055     | 37,502    | 73,070    |
| Average HHI  | \$124,632 | \$122,309 | \$123,712 |
| Daytime Pop  | 8,687     | 37,131    | 75,507    |

All information furnished with respect to the subject matter has been obtained from sources deemed reliable. No representation or warranty as to accuracy thereof is made and such information is submitted subject to change in price, omissions, errors, prior sale or withdrawal without notice.

#### **FULLY LEASED**



#### **Contact:**

#### **Blake Thomas**

bthomas@southpace.com 205.326.2222

















Retail @ Tattersall Park

US Highway 280 & Highway 119 Hoover, AL : C&P Project #2161052 : 04/22/18

LP-01

#### 5-MINUTE DRIVE TIME