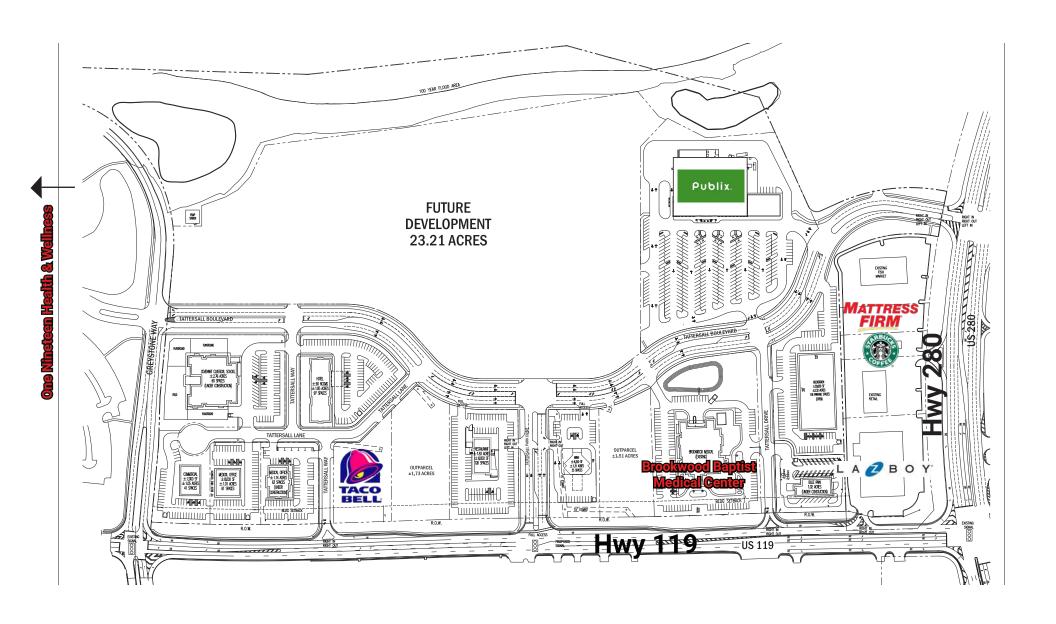

#### **Property Information**

- ▶ Publix opening November 2019
- ▶ Traffic Counts:
  - ▶ Highway 280: 63,320 VPD
  - ▶ Highway 119: 14,200 VPD
- ▶ Direct acces to high-income neighborhoods
- ▶ Easily accesible to Hwy 280 and Hwy 119