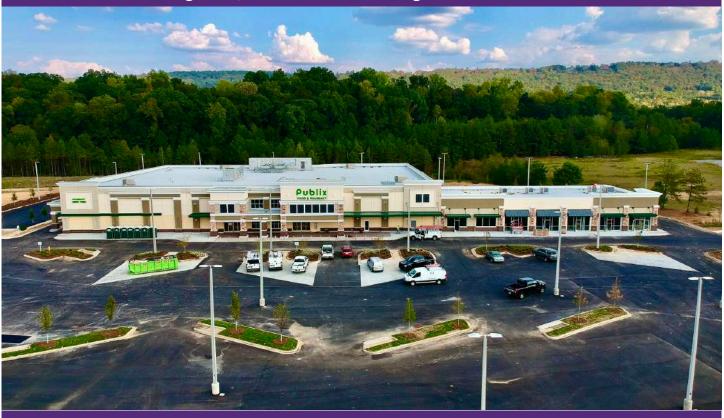

#### **Property Information**

- ▶ Publix opening November 2019
- ▶ Traffic Counts:
  - ▶ Highway 280: 63,320 VPD
  - ▶ Highway 119: 14,200 VPD
- ▶ Direct acces to high-income neighborhoods
- ▶ Easily accesible to Hwy 280 and Hwy 119