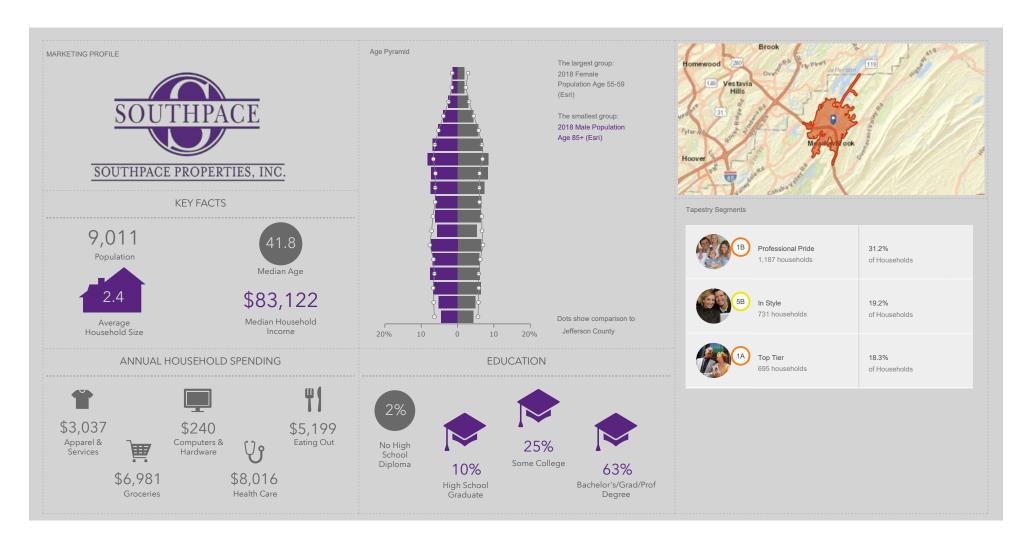

| Demographics | 1 mile    | 3 mile    | 5 mile    |
|--------------|-----------|-----------|-----------|
| Population   | 5,055     | 37,502    | 73,070    |
| Average HHI  | \$124,632 | \$122,309 | \$123,712 |
| Daytime Pop  | 8,687     | 37,131    | 75,507    |

#### 5-MINUTE DRIVE TIME