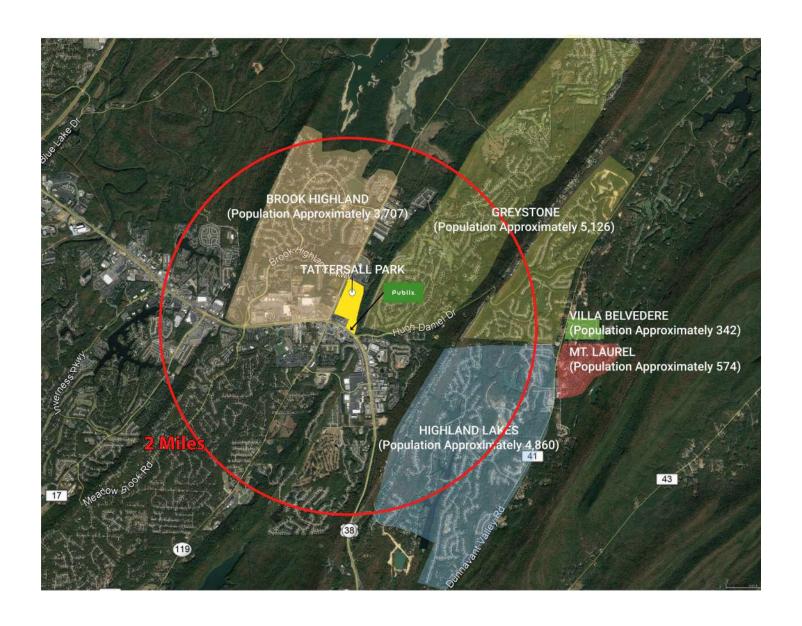

| Demographics | 1 mile    | 3 mile    | 5 mile    |
|--------------|-----------|-----------|-----------|
| Population   | 5,055     | 37,502    | 73,070    |
| Average HHI  | \$124,632 | \$122,309 | \$123,712 |
| Daytime Pop  | 8,687     | 37,131    | 75,507    |