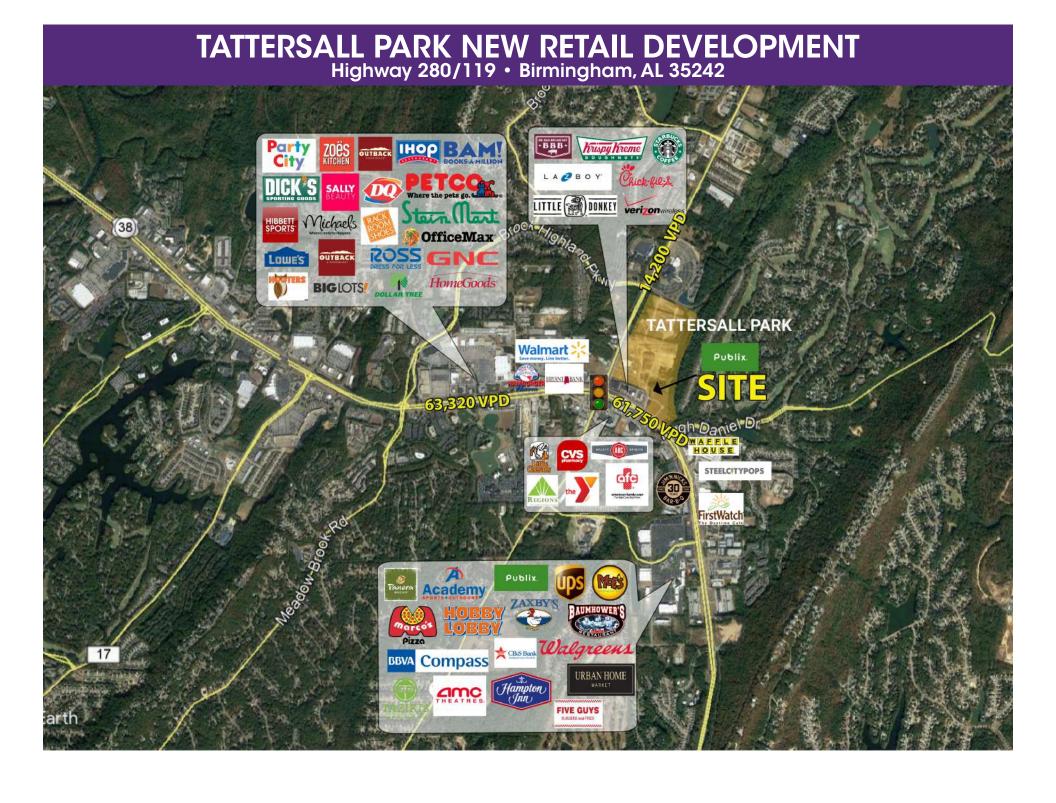

#### **Property Information**

- ▶ Publix opening November 2019
- ▶ Traffic Counts:
  - ▶ Highway 280: 63,320 VPD
  - ▶ Highway 119: 14,200 VPD
- ▶ Direct acces to high-income neighborhoods
- ▶ Easily accesible to Hwy 280 and Hwy 119