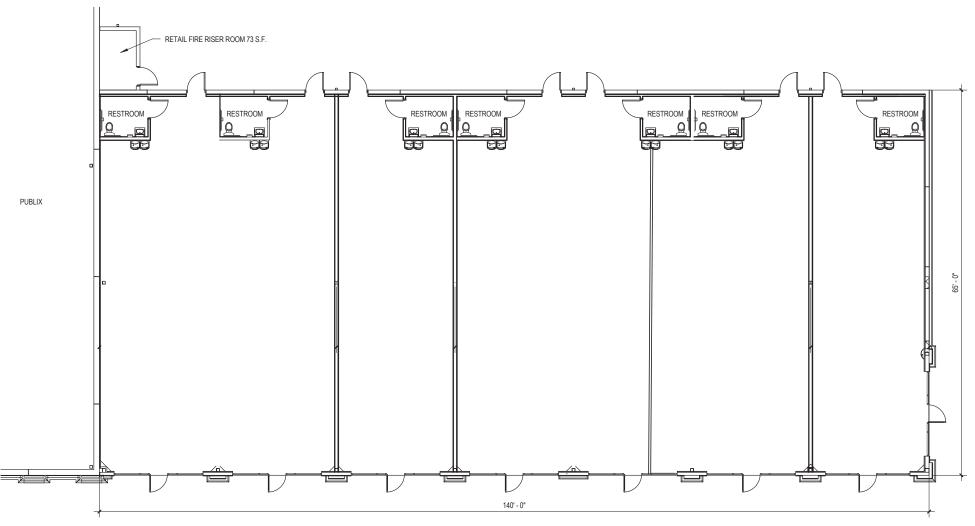

20 VPD
  - ▶ Highway 119: 14,200 VPD
- ▶ Direct acces to high-income neighborhoods
- ▶ Easily accesible to Hwy 280 and Hwy 119



| Demographics | 1 mile    | 3 mile    | 5 mile    |
|--------------|-----------|-----------|-----------|
| Population   | 5,055     | 37,502    | 73,070    |
| Average HHI  | \$124,632 | \$122,309 | \$123,712 |
| Daytime Pop  | 8,687     | 37,131    | 75,507    |

All information furnished with respect to the subject matter has been obtained from sources deemed reliable. No representation or warranty as to accuracy thereof is made and such information is submitted subject to change in price, omissions, errors, prior sale or withdrawal without notice.

#### **FULLY LEASED**



#### **Contact:**

#### **Blake Thomas**

bthomas@southpace.com 205.326.2222

















Retail @ Tattersall Park

US Highway 280 & Highway 119 Hoover, AL : C&P Project #2161052 : 04/22/18

LP-01

#### 5-MINUTE DRIVE TIME