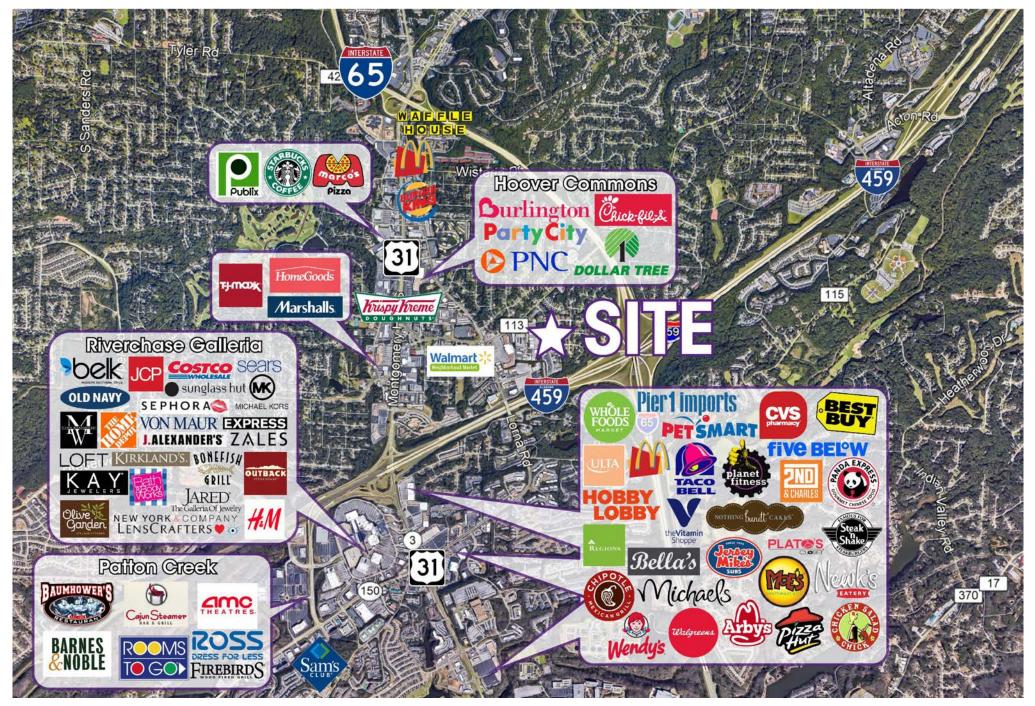

# OFFICE SUITE FOR LEASE 3525 Lorna Ridge Drive Hoover, AL 35216



## **PROPERTY INFORMATION**

- Available Space:
  - Suite 202: 1,250 SF 2nd Floor
- Ample parking
- Located in the city of Hoover, no city occupational tax
- Easily accessible from I-459, US Hwy 31, & I-65
- Suite 202 Includes:
  - 2 Offices
  - ▶ 1 Large Conference Room
  - 1 Bathroom
  - Shared Kitchen Space
  - Private entrance via exterior stairs in rear

### LEASE RATE: \$14.95, FULL SERVICE



ANDY KAUFMAN akaufman@southpace.com 205.326.2222

#### **OVERVIEW**

#### AERIAL

#### PLANS



All information furnished with respect to the subject matter has been obtained from sources deemed reliable. No representation or warranty as to accuracy thereof is made and such information is submitted subject to change in price, omissions, errors, prior sale or withdrawal without notice.

PLANS

## SUITE 202 FLOOR PLAN