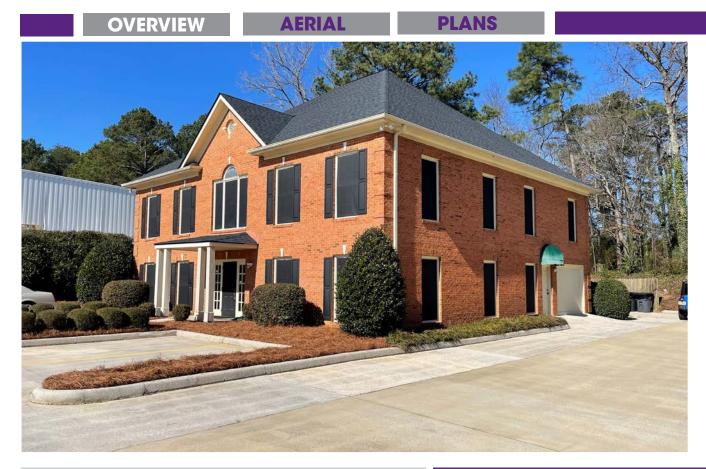

#### **OVERVIEW**

## **PROPERTY INFORMATION**

- Available Space:
  - Suite 202: 1,250 SF 2nd Floor
- Ample parking
- Located in the city of Hoover, no city occupational tax
- Easily accessible from I-459, US Hwy 31, & I-65
- Suite 202 Includes:
  - 2 Offices
  - ▶ 1 Large Conference Room
  - 1 Bathroom
  - Shared Kitchen Space
  - Private entrance via exterior stairs in rear