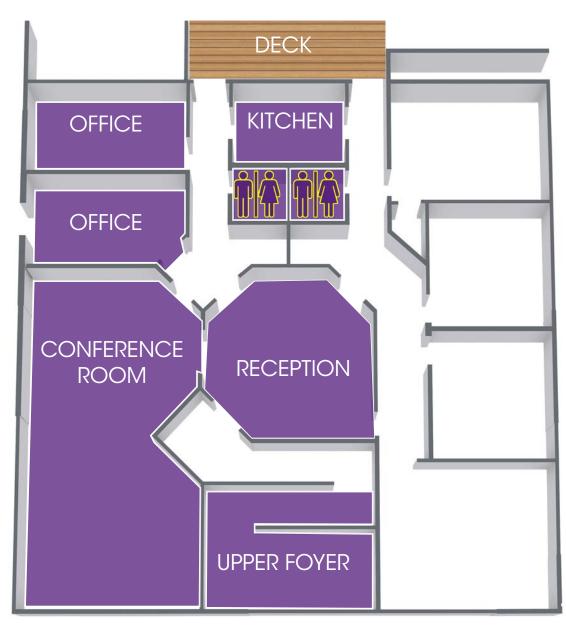

#### PLANS

All information furnished with respect to the subject matter has been obtained from sources deemed reliable. No representation or warranty as to accuracy thereof is made and such information is submitted subject to change in price, omissions, errors, prior sale or withdrawal without notice.

PLANS

## SUITE 202 FLOOR PLAN

## **PROPERTY INFORMATION**

- Available Space:
  - Suite 202: 1,250 SF 2nd Floor
- Ample parking
- Located in the city of Hoover, no city occupational tax
- Easily accessible from I-459, US Hwy 31, & I-65
- Suite 202 Includes:
  - 2 Offices
  - ▶ 1 Large Conference Room
  - 1 Bathroom
  - Shared Kitchen Space
  - Private entrance via exterior stairs in rear