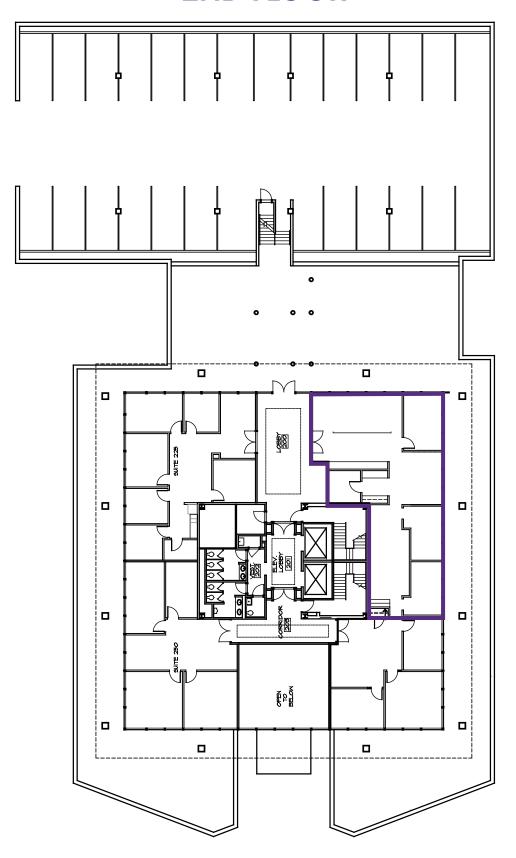

## **Property Information**

- Space Available:
  - ▶ 2nd Floor: 1,906 SF
- Parking Ample surface parking
- Amenities
  - Day and night security
  - On-site maintenance technician
  - Building common conference room
  - Monument signage for large tenants

# **2ND FLOOR**