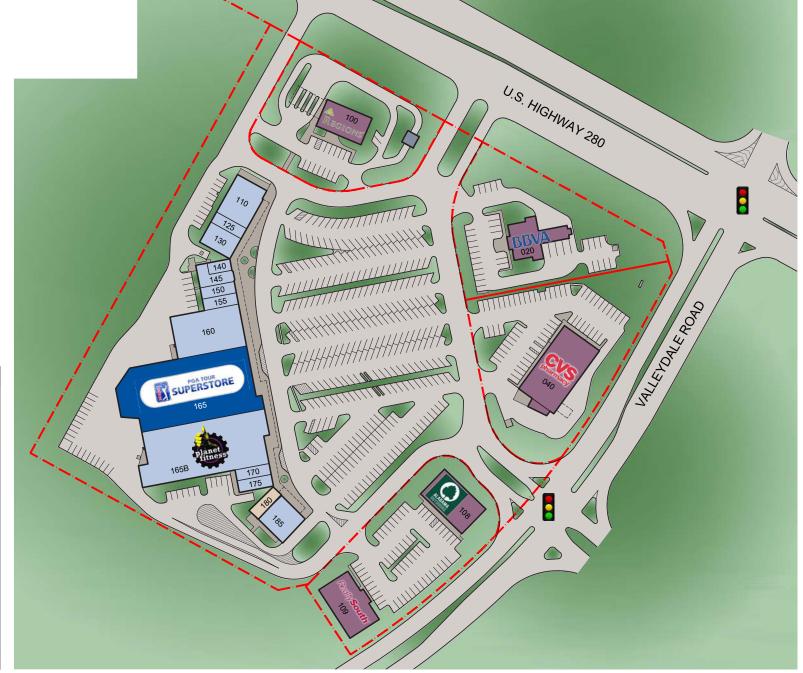

ALYSSA WATERS awaters@southpace.com 205.271.7250

> STEPHANIE HILL shill@southpace.com 205.271.7202

| TENANT LEGEND |                    |         |  |
|---------------|--------------------|---------|--|
| SUITE         | TENANT             | SQ. FT. |  |
| 020           | BBVA Compass       |         |  |
| 040           | CVS Pharmacy       |         |  |
| 100           | Regions Bank       |         |  |
| 108           | Alabama Outdoors   |         |  |
| 109           | Realty South       |         |  |
| 110           | Casa Fiesta Grill  | 4,500   |  |
| 125           | Crazy Cajun's      | 1,200   |  |
| 130           | The UPS Store      | 2,400   |  |
| 140           | Merle Norman       | 800     |  |
| 145           | Thairapy Salon     | 1,633   |  |
| 150           | AVAILABLE          | 1,200   |  |
| 155           | The Beverage Place | 1,200   |  |
| 160           | Diamond Golf Cars  | 9,000   |  |
| 165           | PGA Superstore     | 25,527  |  |
| 165B          | Planet Fitness     | 20,158  |  |
| 170           | Thirstea           | 1,200   |  |
| 175           | Wok N Roll         | 1,200   |  |
| 180           | Vape Escape        | 1,157   |  |
| 185           | Metro Diner        | 3,643   |  |
|               |                    |         |  |
| TOTAL         |                    | 74,785  |  |