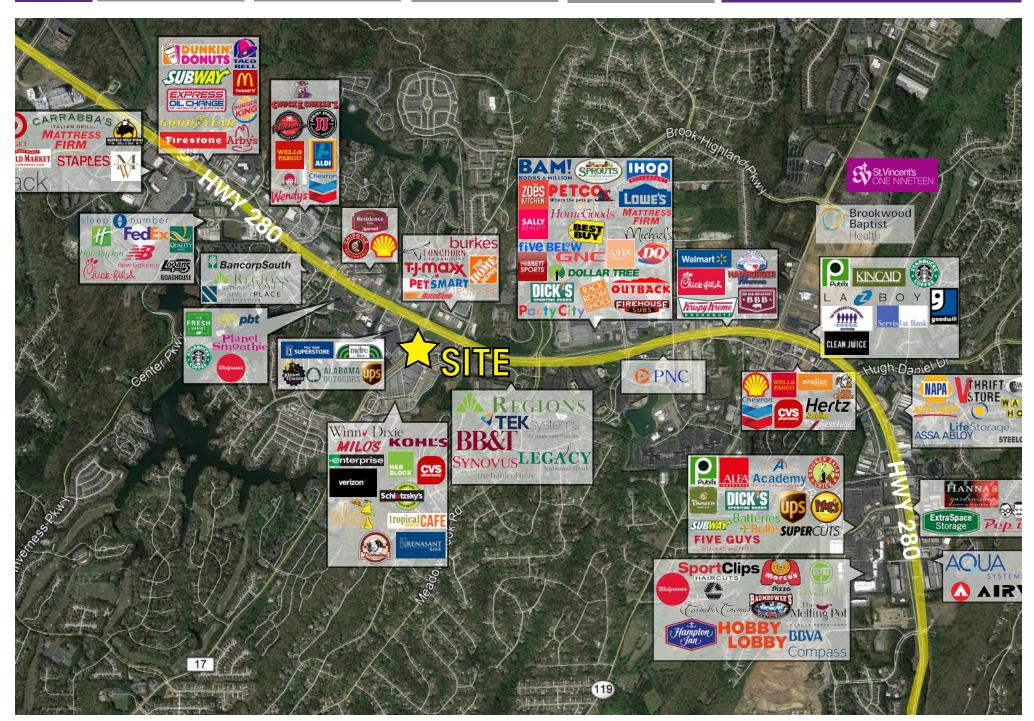

## **CALL FOR PRICING**

- ▶ 74,785 SF retail center. Corner of Valleydale Road and Highway 280
- Anchors: PGA Tour Superstore and Planet Fitness
- ▶ 197,000 ± customers each year with an annual visit of 588,200 ±
- ▶ Traffic Counts:

▶ Highway 280: 78,524 VPD

▶ Valleydale Road: 18,843

- Space Available:
  - ▶ Suite 180 1,157 ± SF

| Demographics | s 1 mile | 3 miles   | 5 miles   |
|--------------|----------|-----------|-----------|
| Population   | 7,907    | 36,404    | 51,009    |
| Average HHI  | \$99,813 | \$135,608 | \$175,954 |
| Daytime Pop  | 7,756    | 50,750    | 96,512    |