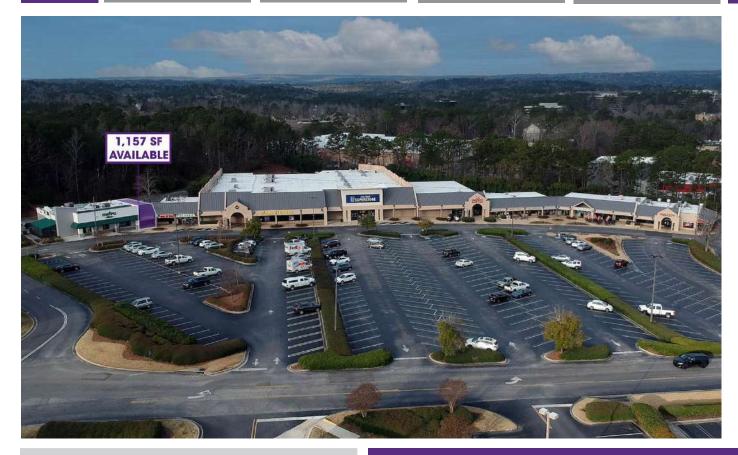

## INVERNESS PLAZA SHOPPING CENTER

165 Inverness Plaza Birmingham, AL 35242

## **CALL FOR PRICING**

- ▶ 74,785 SF retail center. Corner of Valleydale Road and Highway 280
- Anchors: PGA Tour Superstore and Planet Fitness
- ▶ 197,000 ± customers each year with an annual visit of 588,200 ±
- ▶ Traffic Counts:

▶ Highway 280: 78,524 VPD

▶ Valleydale Road: 18,843

- Space Available:
  - ▶ Suite 180 1,157 ± SF

| Demographics | s 1 mile | 3 miles   | 5 miles   |
|--------------|----------|-----------|-----------|
| Population   | 7,907    | 36,404    | 51,009    |
| Average HHI  | \$99,813 | \$135,608 | \$175,954 |
| Daytime Pop  | 7,756    | 50,750    | 96,512    |