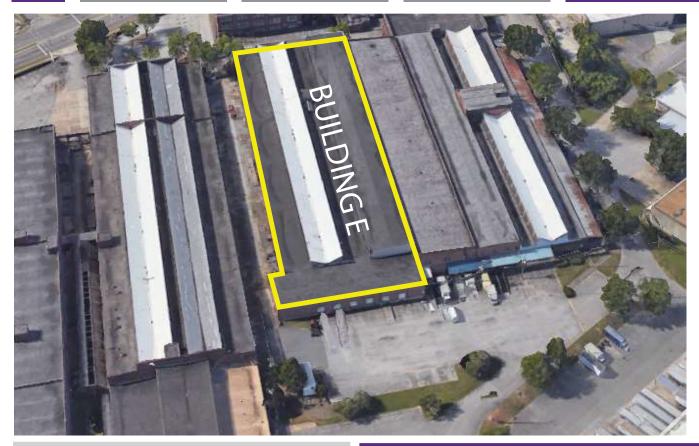

**OVERVIEW** 

AERIAL

# CONTINENTAL GIN INDUSTRIAL PARK

4550 5th Avenue South, Bldg E, Birmingham, AL

## SPACE FOR LEASE

- Building E: 52,352 SF
- 3 phase, 480 volt power
- ▶ 30' clear ceilings
- Expansive truck court
- ▶ 5 dock high doors and 1 drive-in loading door
- Minimal office space available
- Zoned M-1
- ▶ Located in the historic Continental Gin Industrial Park