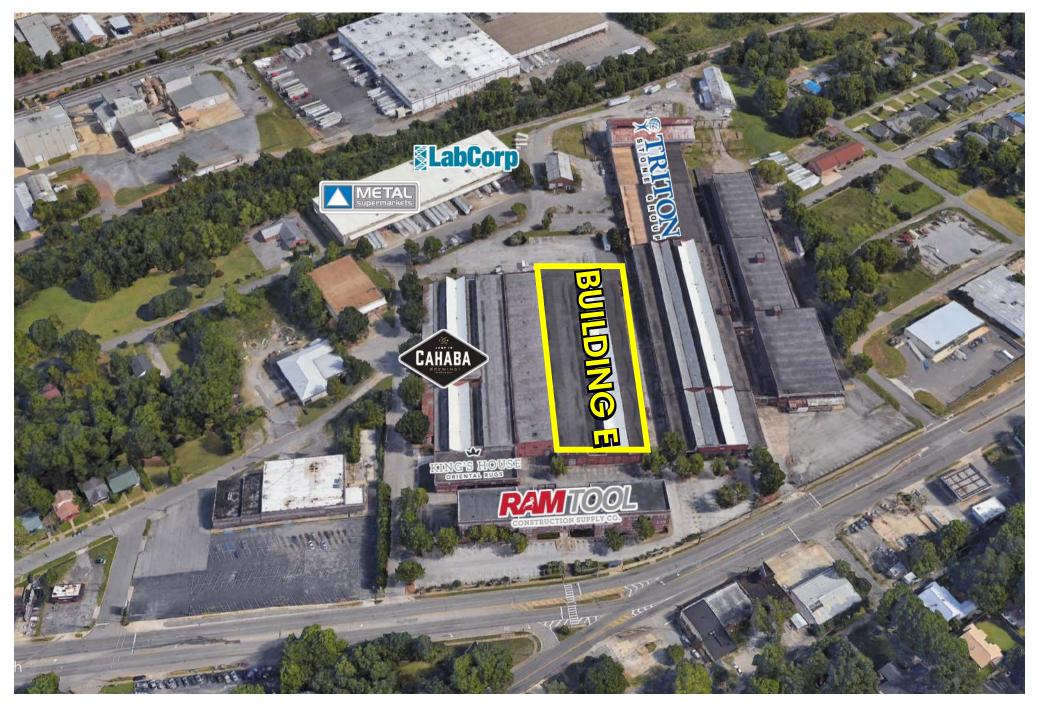

### LEASE RATE: \$3.50/SF, NNN

> Other major tenants that include Ram Tool, Triton Stone,

Cahaba Brewing, and Labcorp

- The Avondale location is convenient to Birmingham's Central Business District, UAB, and all major interstates.
- Expense pass though charges are \$0.75/SF

#### AERIAL

All information furnished with respect to the subject matter has been obtained from sources deemed reliable. No representation or warranty as to accuracy thereof is made and such information is submitted subject to change in price, omissions, errors, prior sale or withdrawal without notice.

#### AERIAL