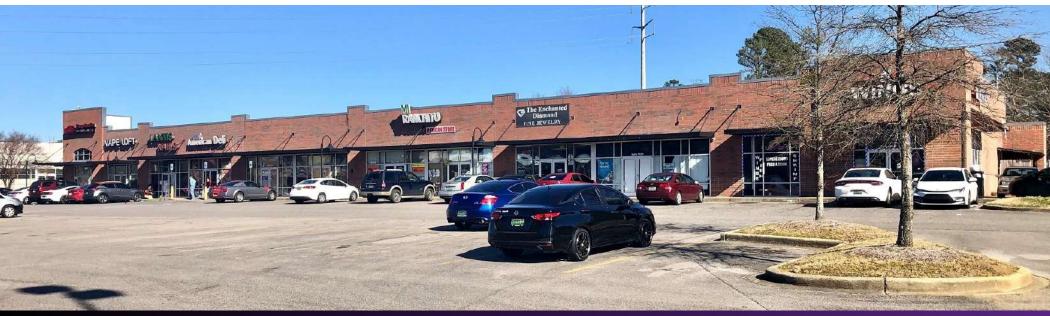

### **EASTWOOD VILLAGE EAST**

1668 - 1680 MONTCLAIR ROAD, BIRMINGHAM, AL 35210

### PROPERTY HIGHLIGHTS

- 37,917 SF Walmart Shadow-Anchored Center
- The center is well-positioned between Montclair Road and Crestwood Boulevard, East Birmingham's major retail node
- Less than 1 mile from the new \$60M Amazon Distribution Center, the new Birmingham Veterans Affairs Medical Center, and I-20
- New national retailers to the area include Sola Salons and ACE Hardware