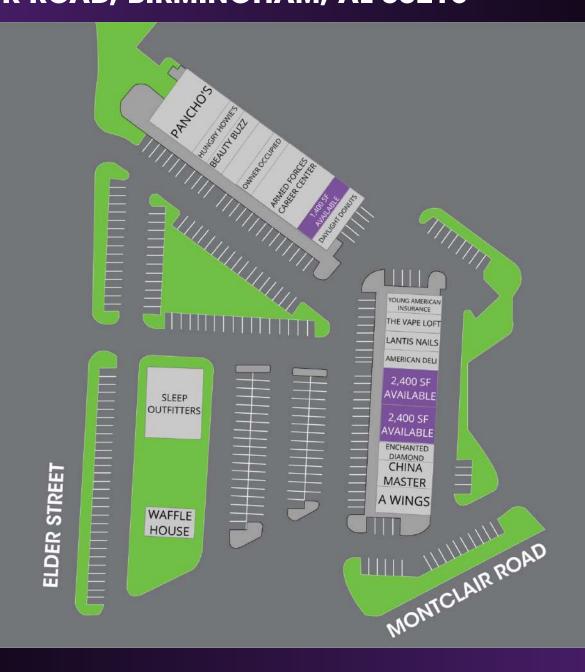

| SPACES               | SPACE SIZE |
|----------------------|------------|
| Building 4 Suite 200 | 1,400 SF   |
| Building 5 Suite 600 | 2,400 SF   |
| Building 5 Suite 700 | 2,400 SF   |

205.271.7219

| OFFERING SUMMARY |                  |
|------------------|------------------|
| Lease Rate:      | Call For Pricing |
| Available SF:    | 1,400 - 4,800 SF |
| Building Size:   | 37,917 SF        |

| DEMOGRAPHICS      | 0.5 MILES | 1 MILE   | 1.5 MILES |
|-------------------|-----------|----------|-----------|
| Total Households  | 1,055     | 3,907    | 7,677     |
| Total Population  | 2,025     | 7,281    | 14,849    |
| Average HH Income | \$51,959  | \$61,184 | \$67,778  |