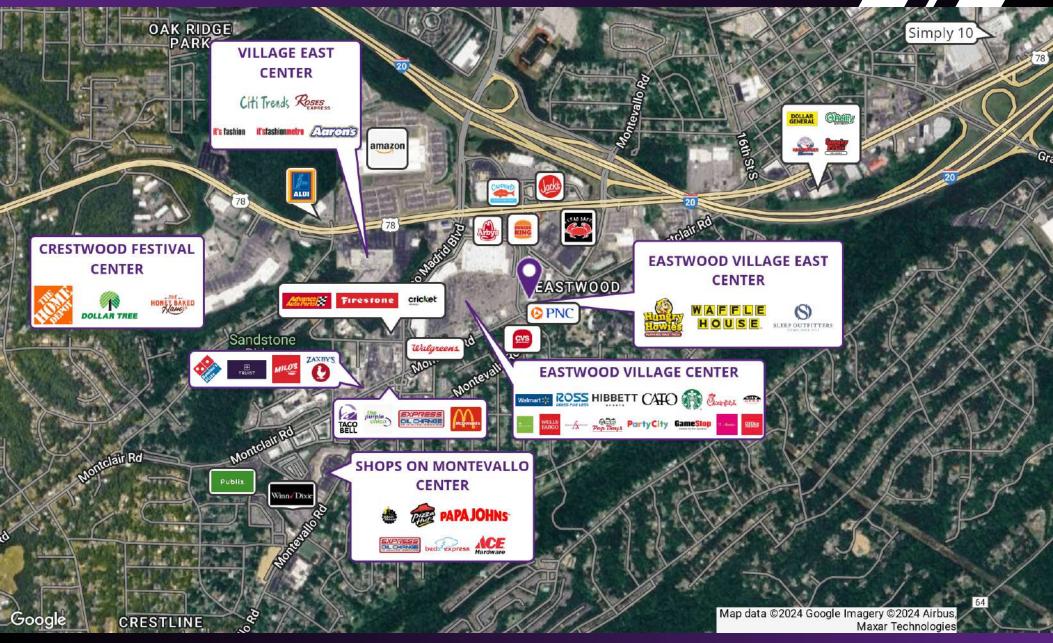

### PROPERTY HIGHLIGHTS

- 37,917 SF Walmart Shadow-Anchored Center
- The center is well-positioned between Montclair Road and Crestwood Boulevard, East Birmingham's major retail node
- Less than 1 mile from the new \$60M Amazon Distribution Center, the new Birmingham Veterans Affairs Medical Center, and I-20
- New national retailers to the area include Sola Salons and ACE Hardware