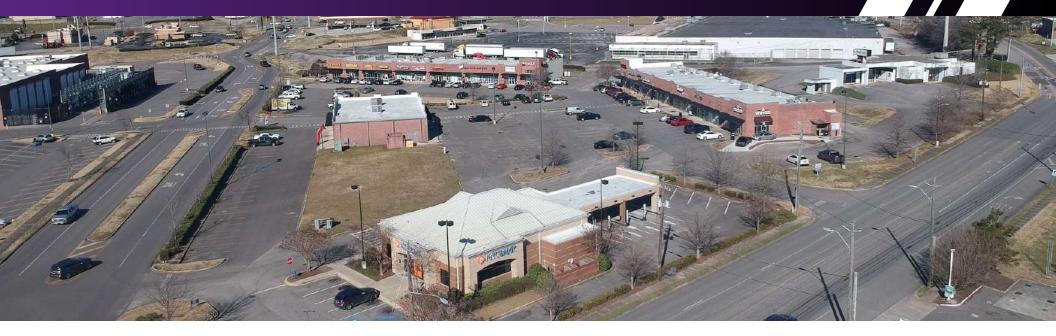

### **EASTWOOD VILLAGE EAST**

1668 - 1680 MONTCLAIR ROAD, BIRMINGHAM, AL 35210

### PROPERTY HIGHLIGHTS

- 37,917 SF Walmart Shadow-Anchored Center
- The center is well-positioned between Montclair Road and Crestwood Boulevard, East Birmingham's major retail node
- Less than 1 mile from the new \$60M Amazon Distribution Center, the new Birmingham Veterans Affairs Medical Center, and I-20
- New national retailers to the area include Sola Salons and ACE Hardware