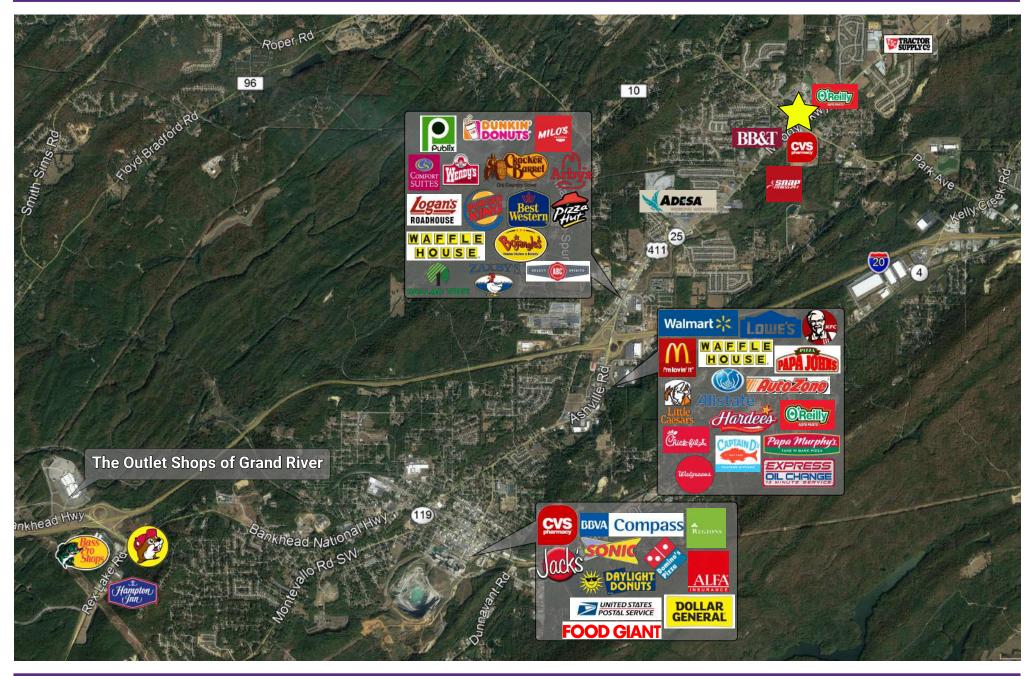

g fixed rate and payment loan solutions. They have over 1,200 locations across the nation in 16 states with 7 in the Birmingham MSA. World Finance serves over 1 million customers a year.

**Domino's Pizza-** Founded in 1960, Domino's Pizza has evolved into a global giant in the fast-food industry, boasting over 17,000 locations worldwide as of April 2023. Renowned for its innovation in digital ordering and efficient delivery systems, Domino's has consistently been recognized for its strong brand presence and customer loyalty.



#### **CONTACT:** ALYSSA WATERS | 205.271.7240 | awaters@southpace.com

### STEPHANIE HILL | 205.271.7228 | shill@southpace.com





#### **CONTACT:** ALYSSA WATERS | 205.271.7240 | awaters@southpace.com

#### STEPHANIE HILL | 205.271.7228 | shill@southpace.com





#### CONTACT: ALYSSA WATERS | 205.271.7240 | awaters@southpace.com

#### STEPHANIE HILL | 205.271.7228 | shill@southpace.com

1005-1021 Crossroads Plaza Drive Moody, AL 35004

### VALUE-ADD INVESTMENT OPPORTUNITY OFFERING MEMORANDUM

### **EXCLUSIVELY LISTED BY:**





### **ALYSSA WATERS**

FAMILY () DOLLAR

Associate Broker D: 205.271.7250 awaters@southpace.com





World Finance