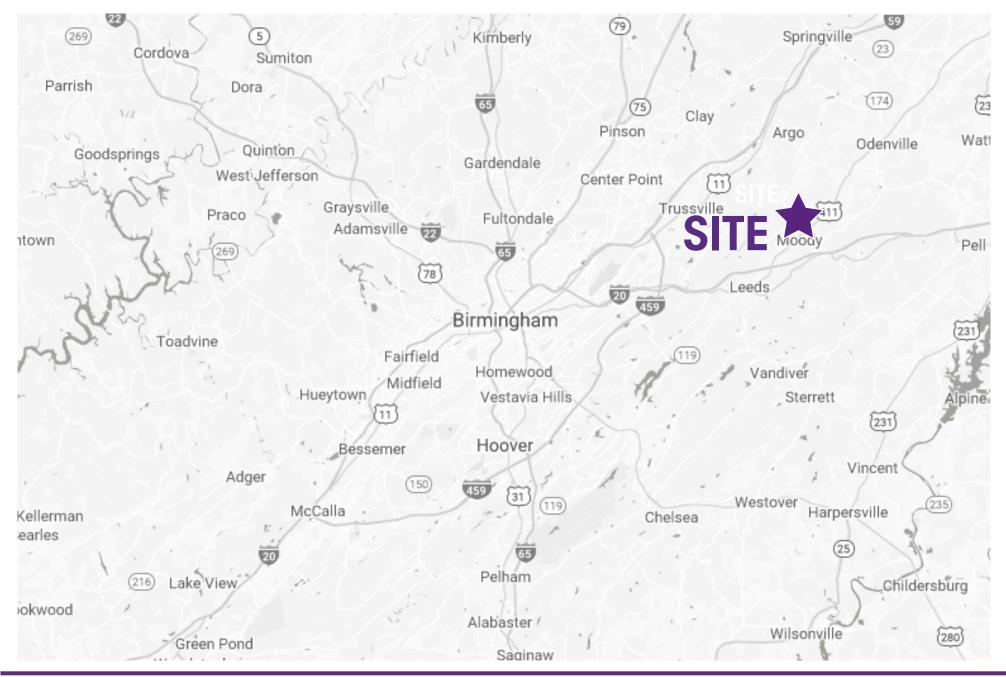

# EXECUTIVE SUMMARY

Crossroads Plaza is located in Moody, AL, 15 miles east of Birmingham. The city enjoys regional access via Interstate 20. Since 2010 Moody has grown 14.5% and is now seeing a surge in the commercial growth as it catches up to the residential population. Crossroads Plaza is a neighborhood center positioned at a signalized intersection on Hwy 411, a major feeder road leading to I-20. The property has excellent visibility, access and parking.