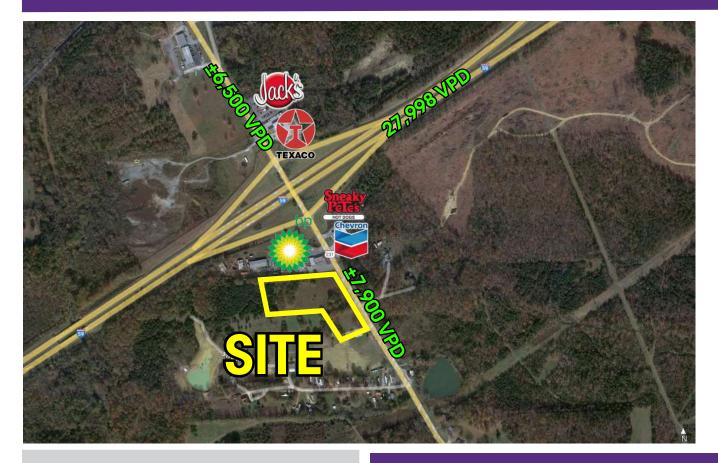

## **CALL FOR PRICING**

10 Miles

15 Miles

- Available for Sale, Ground Lease, or Build-to-suit
- ▶ 5.65 Acres
- ▶ Located at exit 166, approximately 0.1 miles south of I-59
- ▶ Traffic Count: 27,998 VPD on I-59 & ±7,900 VPD on Hwy 231
- ▶ Full access onto Hwy 231
- ▶ 20 minutes South of Gadsden and 35 minutes Northeast of Birmingham
- Jack's ranked in the top 25 within the state according to Placer