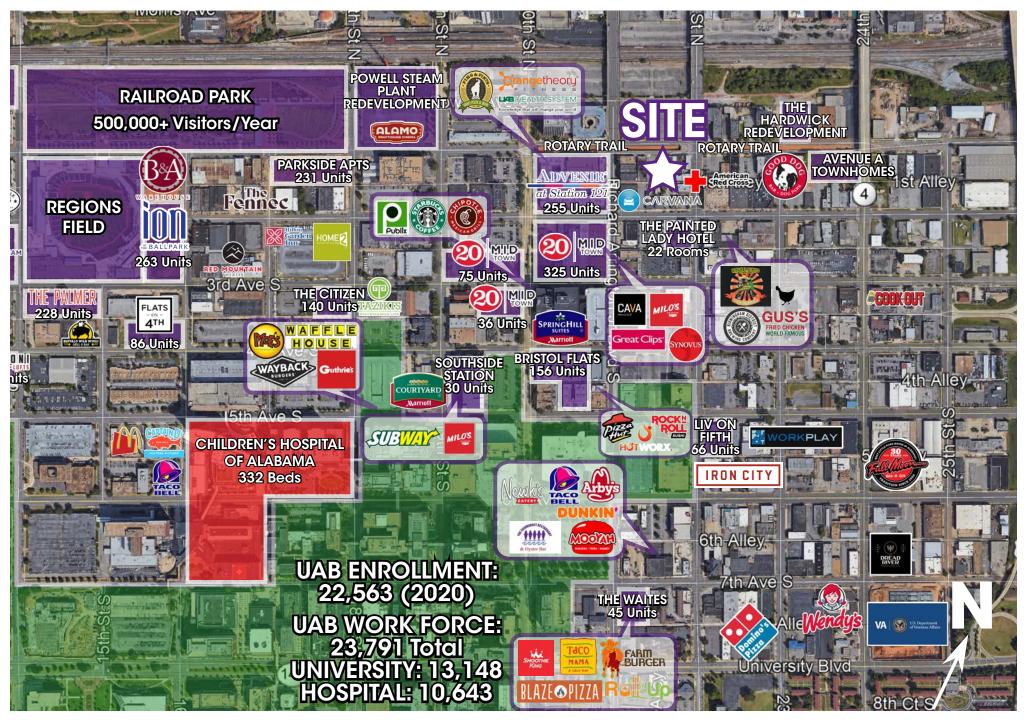

## RETAIL FOR LEASE

- ► Space Available: ±1,500 SF
- Newly renovated retail space available featuring exposed brick walls, glass storefront, two single-stall restrooms, and unmetered street parking on 2nd Avenue South
- One block from 20 Midtown mixed use development and close to UAB Hospital & Campus
- ▶ Over 1,000 apartment units within 0.5 miles
- Water included in lease rate