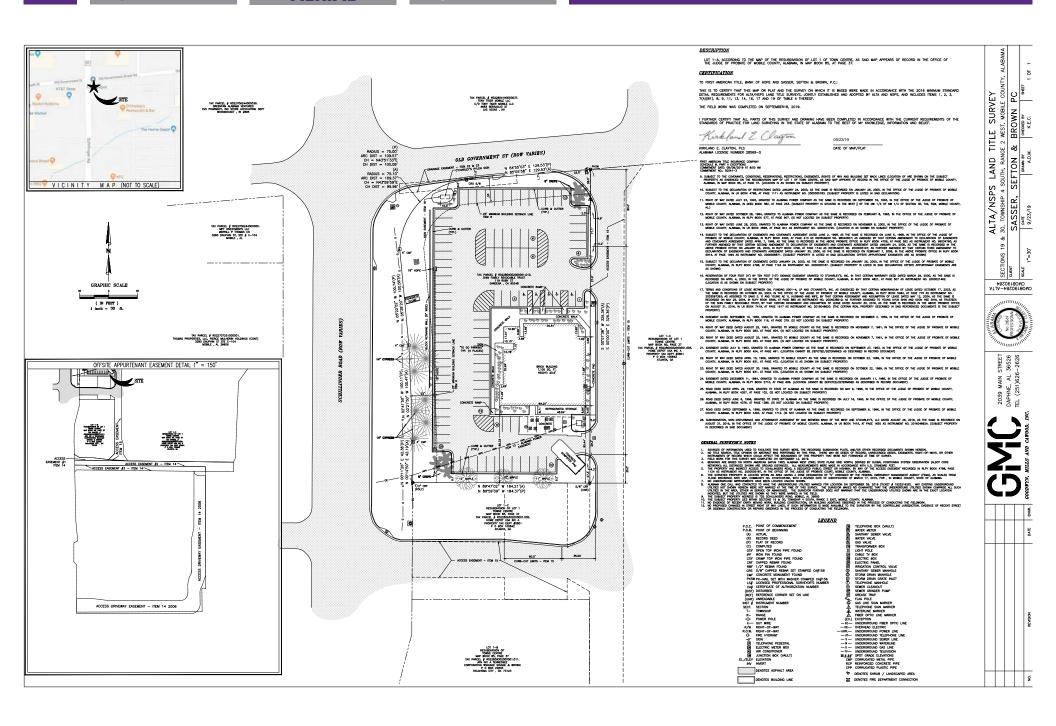

## LEASE RATE: CALL FOR PRICING

- Outparcel to Home Depot, directly across from Target
- Located on the heavily trafficked Schillinger Road South, 0.5 miles south of Airport Boulevard (±40,000 VPD)
- Building Size: ±6,700 SF
- Lot Size: 1.36 Acres
- Parking: 95 Spaces
- Nearby retailers include: Walmart Supercenter, Target, Rouses Market, Ross Dress for Less, & Hobby Lobby, Home Depot, Lowe's