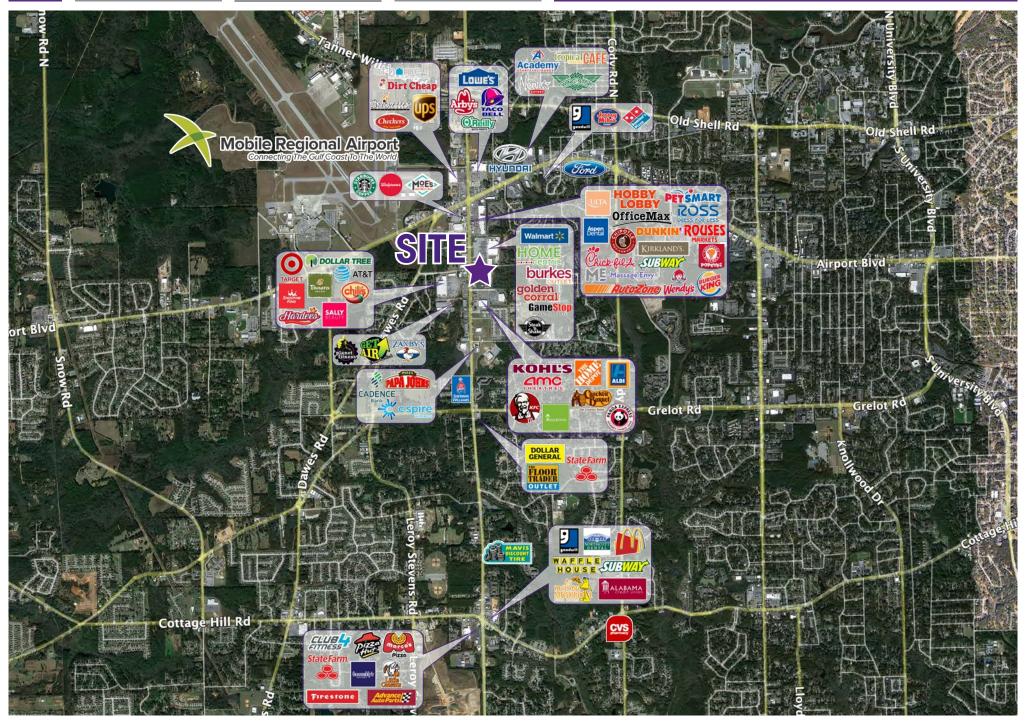

## LEASE RATE: CALL FOR PRICING

- Outparcel to Home Depot, directly across from Target
- Located on the heavily trafficked Schillinger Road South, 0.5 miles south of Airport Boulevard (±40,000 VPD)
- Building Size: ±6,700 SF
- Lot Size: 1.36 Acres
- Parking: 95 Spaces
- Nearby retailers include: Walmart Supercenter, Target, Rouses Market, Ross Dress for Less, & Hobby Lobby, Home Depot, Lowe's