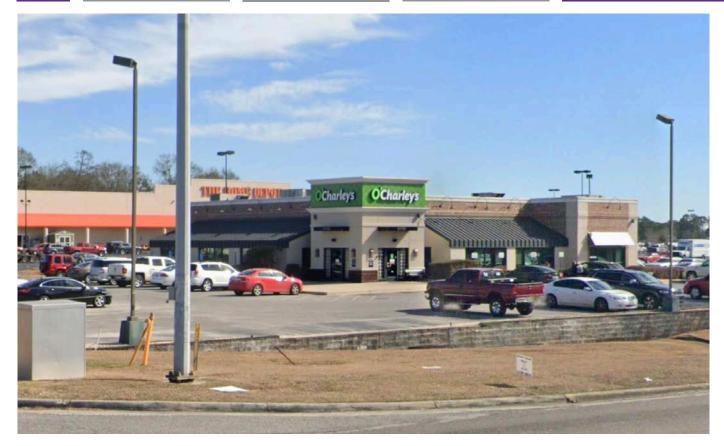

## **FREE-STANDING 2ND GENERATION RESTAURANT FOR LEASE**

725 Schillinger Road South, Mobile, AL 36695

## LEASE RATE: CALL FOR PRICING

- Outparcel to Home Depot, directly across from Target
- Located on the heavily trafficked Schillinger Road South, 0.5 miles south of Airport Boulevard (±40,000 VPD)
- Building Size: ±6,700 SF
- Lot Size: 1.36 Acres
- Parking: 95 Spaces
- Nearby retailers include: Walmart Supercenter, Target, Rouses Market, Ross Dress for Less, & Hobby Lobby, Home Depot, Lowe's