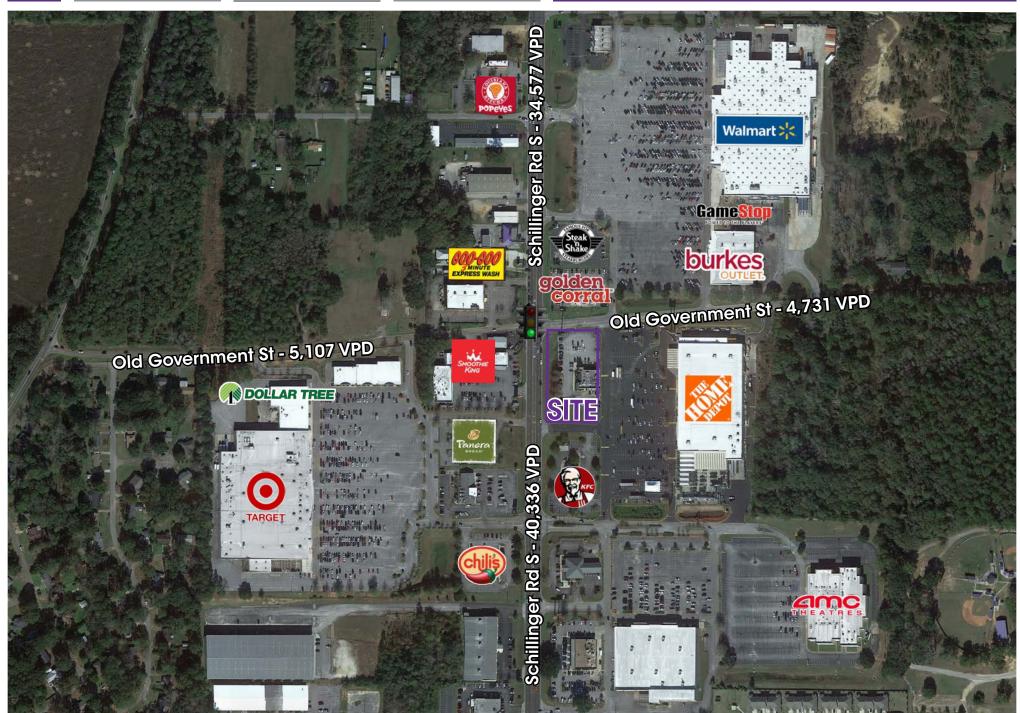

## LEASE RATE: CALL FOR PRICING

- Outparcel to Home Depot, directly across from Target
- Located on the heavily trafficked Schillinger Road South, 0.5 miles south of Airport Boulevard (±40,000 VPD)
- Building Size: ±6,700 SF
- Lot Size: 1.36 Acres
- Parking: 95 Spaces
- Nearby retailers include: Walmart Supercenter, Target, Rouses Market, Ross Dress for Less, & Hobby Lobby, Home Depot, Lowe's