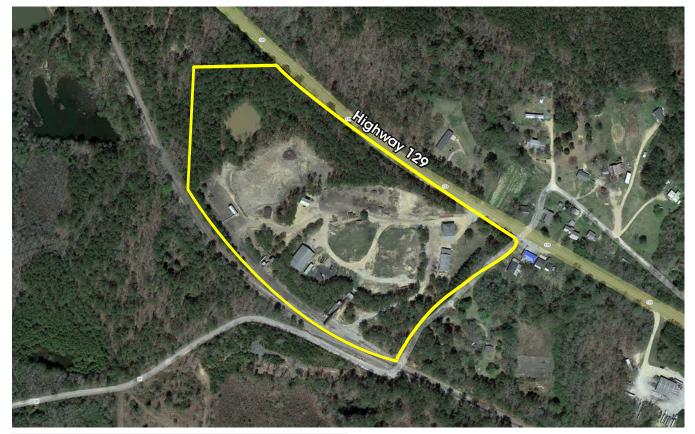

## LAND FOR SALE

- ▶ Property consists of:
  - One warehouse with three 12' x 14' overhead bays, HVAC system, bathroom, partial loft area, and a 20' x 40' covered carport
  - >30' x 60' pole barn with enclosed rear and 30' x 30' concrete pad in front. Space is large enough to accommodate semi-trailer
  - ▶ Aprrox. 2,500 sf office at front gate adjacent to weight scale
  - ▶30' x 60' metal storage building with barn doors

## **CALL FOR PRICING**

- ▶ Lot Size: ±21 Acres
- ▶ 6 miles from I-22
- ▶ BNSF Railroad access with two rail spurs
- Fenced and gated with security cameras
- Conveyor load & unload for coal or other material
- Functioning commercial weight scales on property