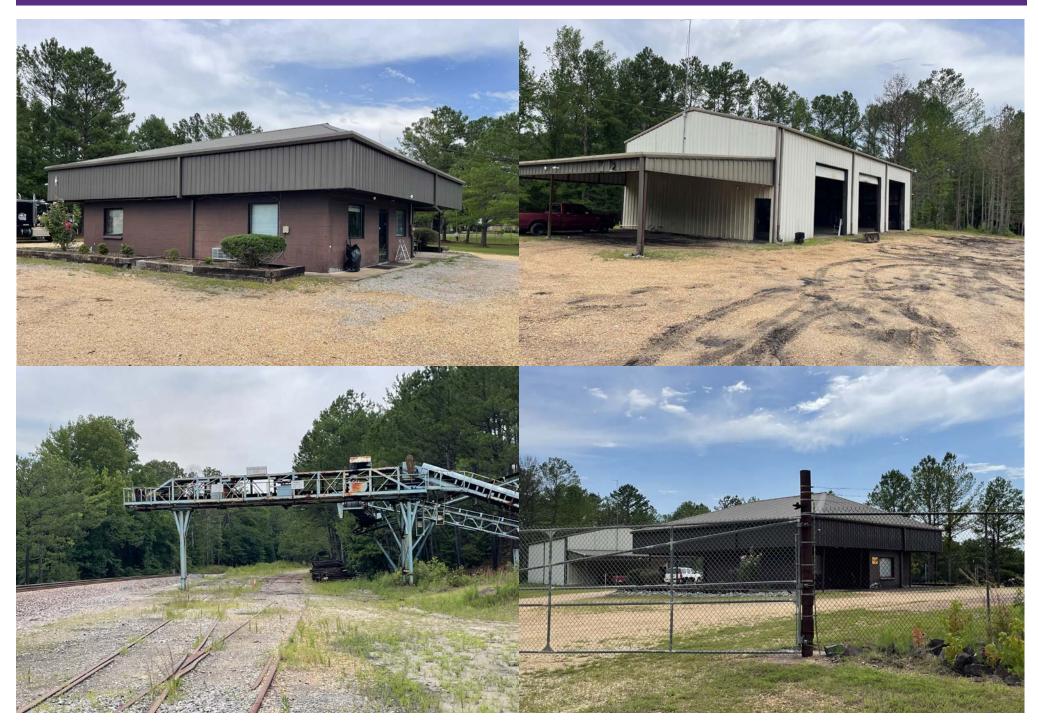

## LAND FOR SALE

- ▶ Property consists of:
  - One warehouse with three 12' x 14' overhead bays, HVAC system, bathroom, partial loft area, and a 20' x 40' covered carport
  - >30' x 60' pole barn with enclosed rear and 30' x 30' concrete pad in front. Space is large enough to accommodate semi-trailer
  - ▶ Aprrox. 2,500 sf office at front gate adjacent to weight scale
  - ▶30' x 60' metal storage building with barn doors

## **CALL FOR PRICING**

- ▶ Lot Size: ±21 Acres
- ▶ 6 miles from I-22
- ▶ BNSF Railroad access with two rail spurs
- Fenced and gated with security cameras
- Conveyor load & unload for coal or other material
- Functioning commercial weight scales on property