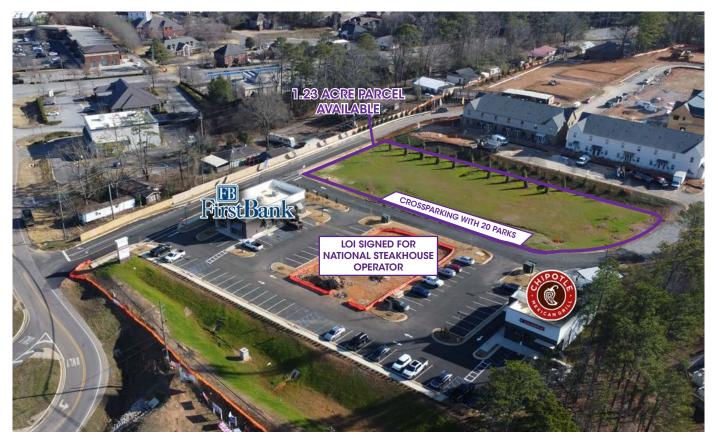

## **CAHABA POINTE PARCEL AVAILABLE**

Highway 280 & Old Highway 280, Hoover, AL 35242

## PARCEL FOR SALE

## **CALL FOR PRICING**

- Cahaba Pointe Village is a new mixed-use development with 4 commercial lots & 120 new homes
- 1.23 acre pad-ready parcel available
- Convenient access to Highway 280 and Highway
- ▶ High-income demographics in the surrounding
- Co-Tenants Include: Chipotle, First Bank, and a national steakhouse