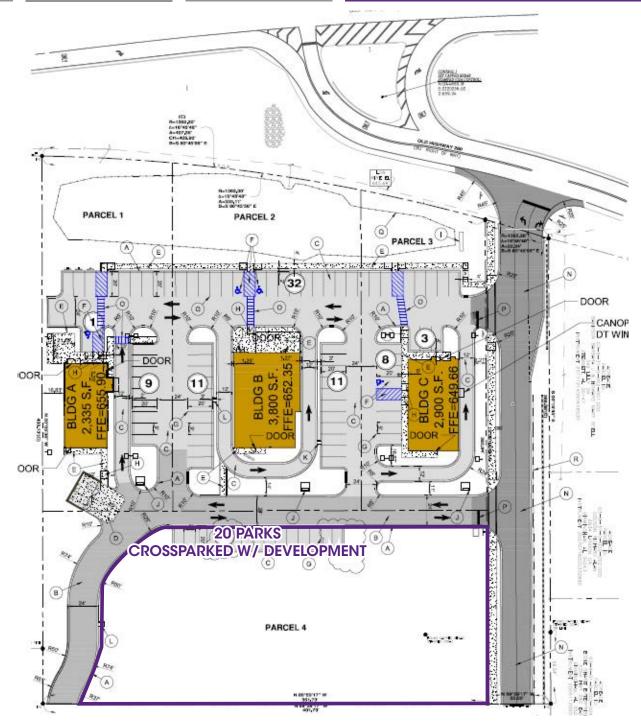

## **CALL FOR PRICING**

- Cahaba Pointe Village is a new mixed-use development with 4 commercial lots & 120 new homes
- 1.23 acre pad-ready parcel available
- Convenient access to Highway 280 and Highway
- ▶ High-income demographics in the surrounding
- Co-Tenants Include: Chipotle, First Bank, and a national steakhouse