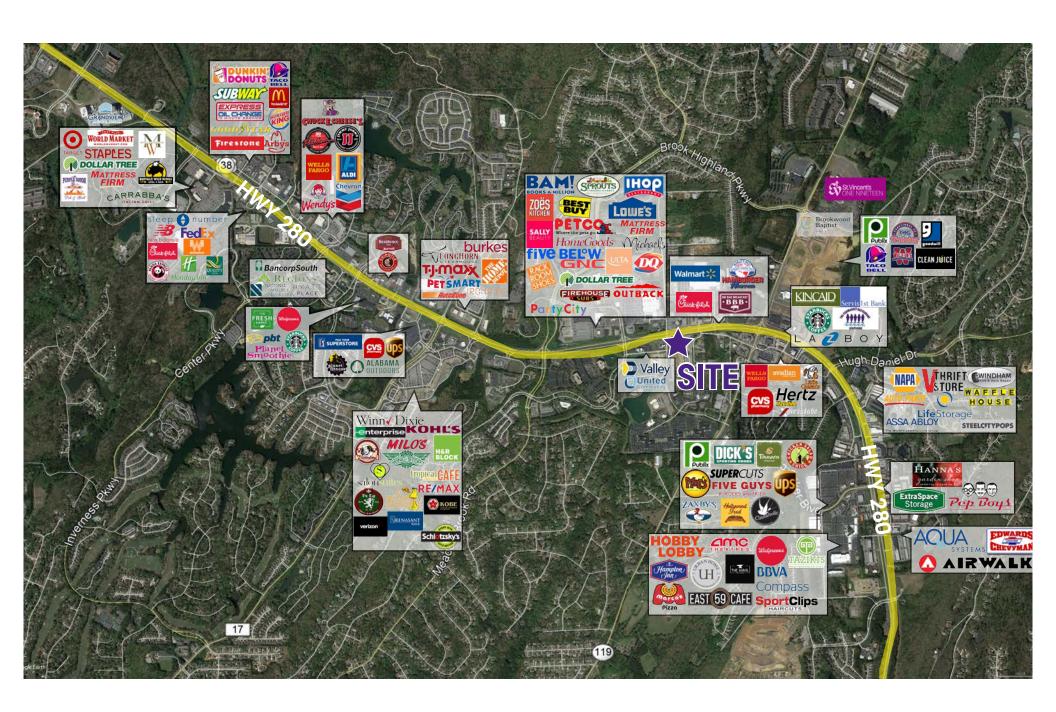

## **CALL FOR PRICING**

- Cahaba Pointe Village is a new mixed-use development with 4 commercial lots & 120 new homes
- 1.23 acre pad-ready parcel available
- Convenient access to Highway 280 and Highway
- ▶ High-income demographics in the surrounding
- Co-Tenants Include: Chipotle, First Bank, and a national steakhouse