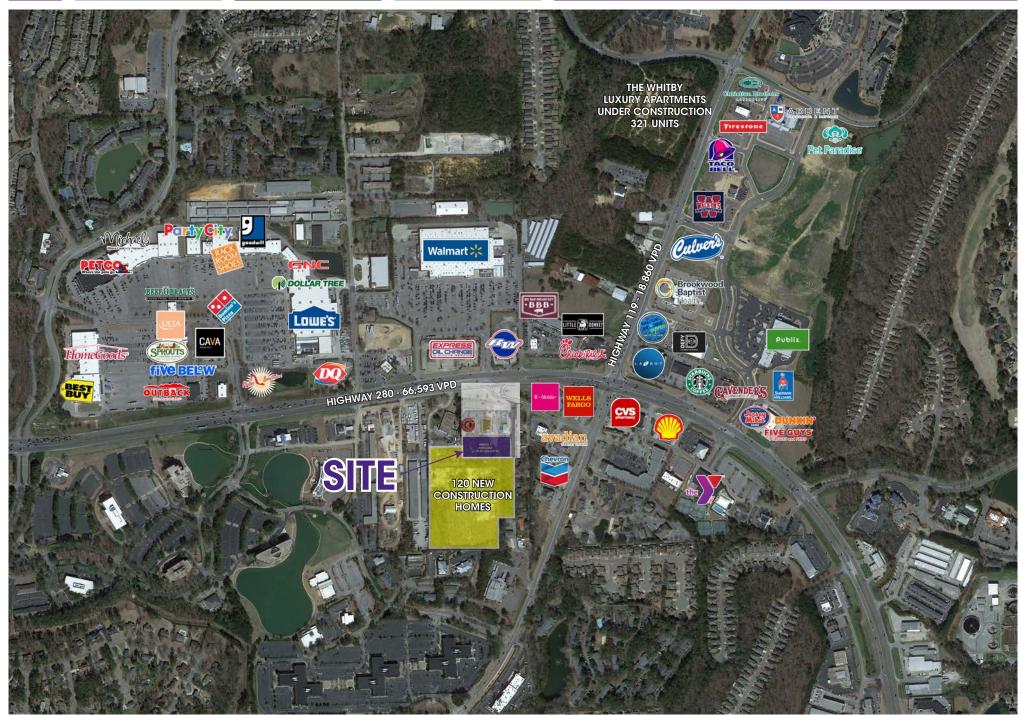

## **CALL FOR PRICING**

- Cahaba Pointe Village is a new mixed-use development with 4 commercial lots & 120 new homes
- 1.23 acre pad-ready parcel available
- Convenient access to Highway 280 and Highway
- ▶ High-income demographics in the surrounding
- Co-Tenants Include: Chipotle, First Bank, and a national steakhouse