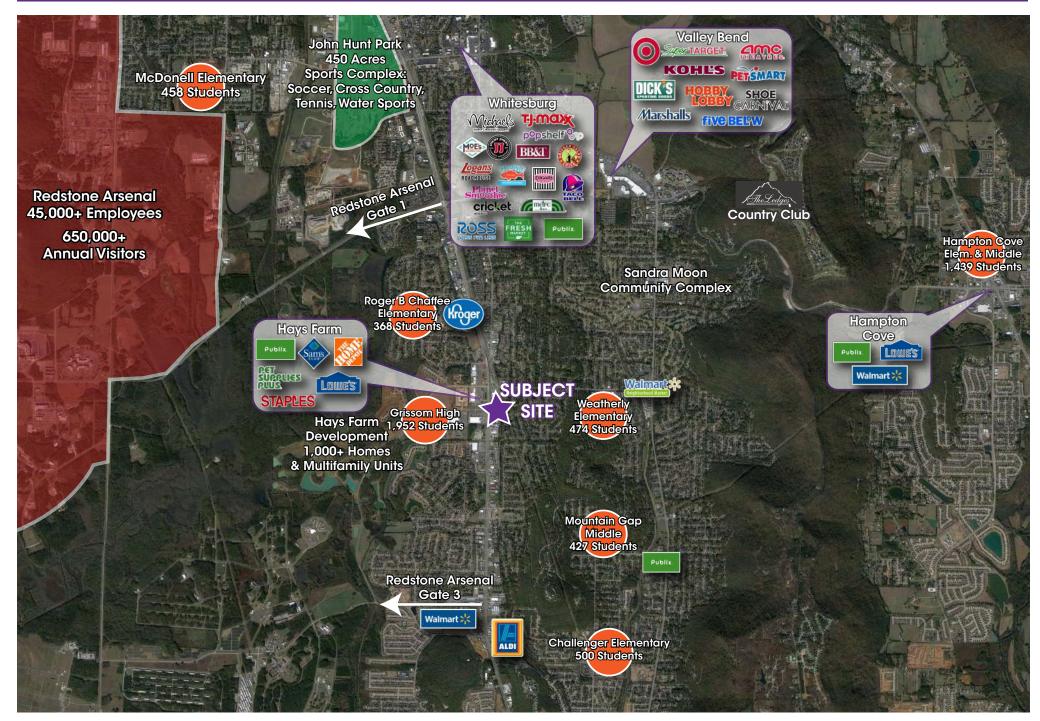

## RETAIL FOR LEASE

- ▶ Space Available: ±2,307 SF
- Co-Tenants Include: Meineke Car Care Center & Cabinets To Go
- Space includes 4 bay doors
- Excellent visibility on Memorial Highway (46,257 VPD)
- Nearby Retailers Include: Lowe's, Sam's Club, Home Depot, and Publix

## **CALL FOR PRICING**

- Multiple residential communities in the surrounding area, including the Hays Farm development with 1,000+ new single-family homes and multifamily units.
- ▶ In close proximity to Grissom High School (1,952 Students)
- ▶ Pylon sign available
- ▶ 4.2:1,000 parking ratio