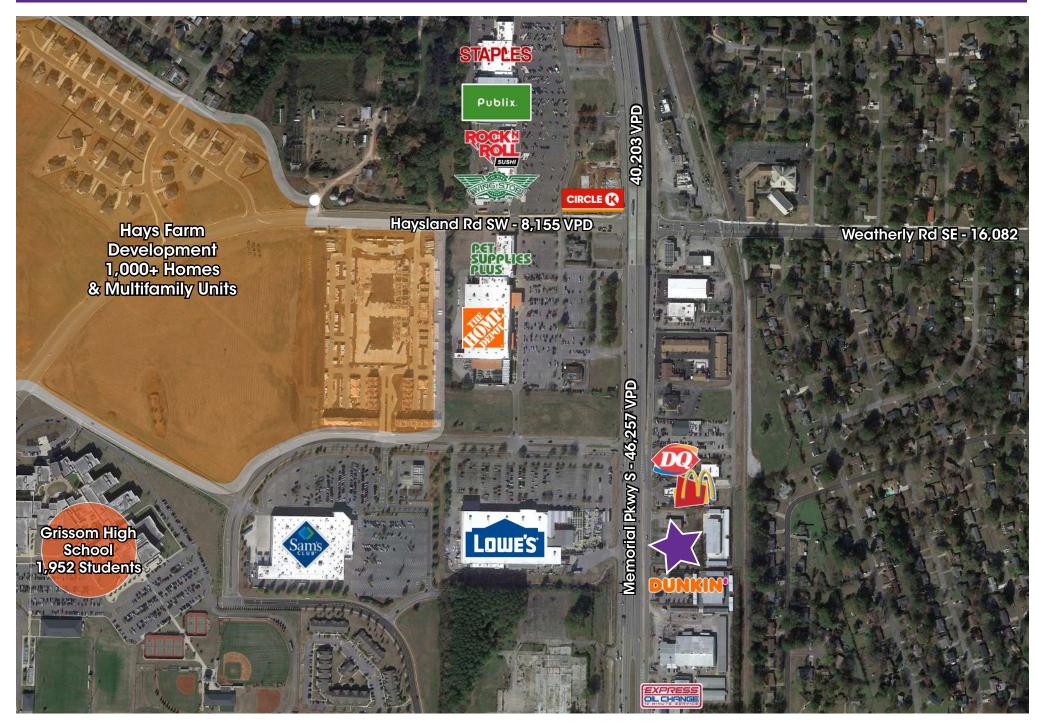

## RETAIL FOR LEASE

- ▶ Space Available: ±2,307 SF
- Co-Tenants Include: Meineke Car Care Center & Cabinets To Go
- Space includes 4 bay doors
- Excellent visibility on Memorial Highway (46,257 VPD)
- Nearby Retailers Include: Lowe's, Sam's Club, Home Depot, and Publix

## **CALL FOR PRICING**

- Multiple residential communities in the surrounding area, including the Hays Farm development with 1,000+ new single-family homes and multifamily units.
- ▶ In close proximity to Grissom High School (1,952 Students)
- ▶ Pylon sign available
- ▶ 4.2:1,000 parking ratio