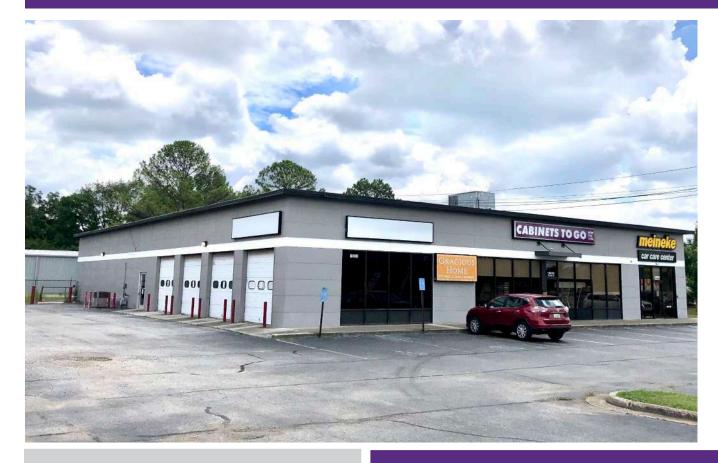

## RETAIL FOR LEASE

- ▶ Space Available: ±2,307 SF
- Co-Tenants Include: Meineke Car Care Center & Cabinets To Go
- Space includes 4 bay doors
- Excellent visibility on Memorial Highway (46,257 VPD)
- Nearby Retailers Include: Lowe's, Sam's Club, Home Depot, and Publix

## **CALL FOR PRICING**

- Multiple residential communities in the surrounding area, including the Hays Farm development with 1,000+ new single-family homes and multifamily units.
- ▶ In close proximity to Grissom High School (1,952 Students)
- ▶ Pylon sign available
- ▶ 4.2:1,000 parking ratio