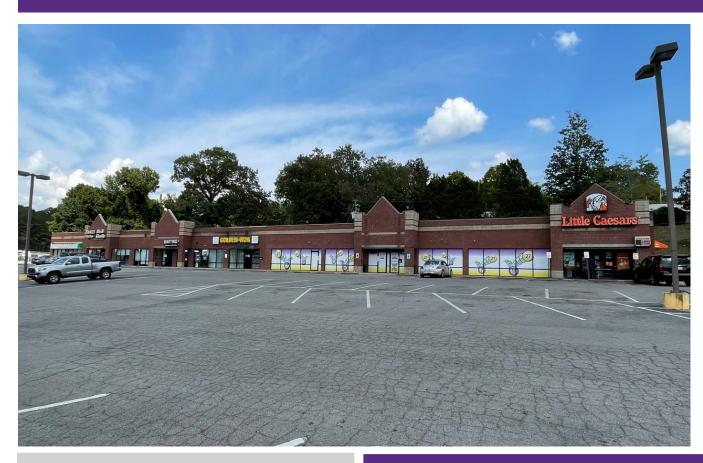

## RETAIL SPACE FOR LEASE

1421 Forestdale Blvd, Birmingham, AL 35214

## RETAIL FOR LEASE

- ▶ Space Available: 1,600 5,600 SF
- Multi-tenant neighborhood center with full access to Forestdale Blvd
- Co-tenants Include: Little Ceasar's, Beauty Buzz, and Golden Wok Chinese
- ▶ High daily traffic counts on Forestdale Blvd. of 21,000 VPD
- Ample parking
- Perfect for a hair salon, professional office, traditional retail, or boutique