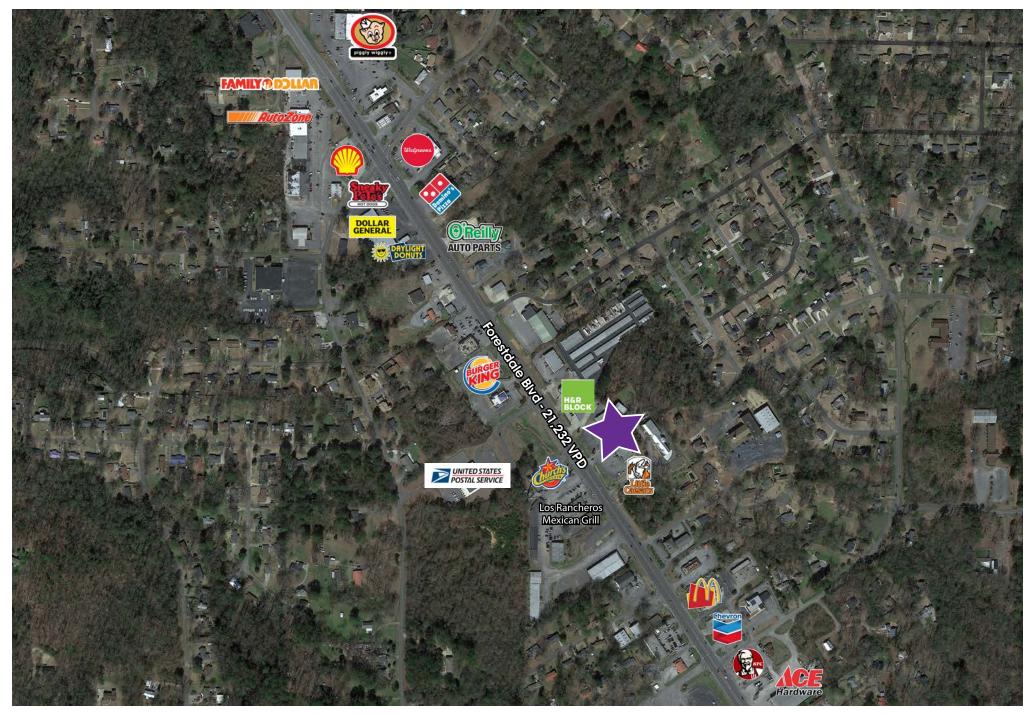

## RETAIL FOR LEASE

- ▶ Space Available: 1,600 5,600 SF
- Multi-tenant neighborhood center with full access to Forestdale Blvd
- Co-tenants Include: Little Ceasar's, Beauty Buzz, and Golden Wok Chinese
- ▶ High daily traffic counts on Forestdale Blvd. of 21,000 VPD
- Ample parking
- Perfect for a hair salon, professional office, traditional retail, or boutique