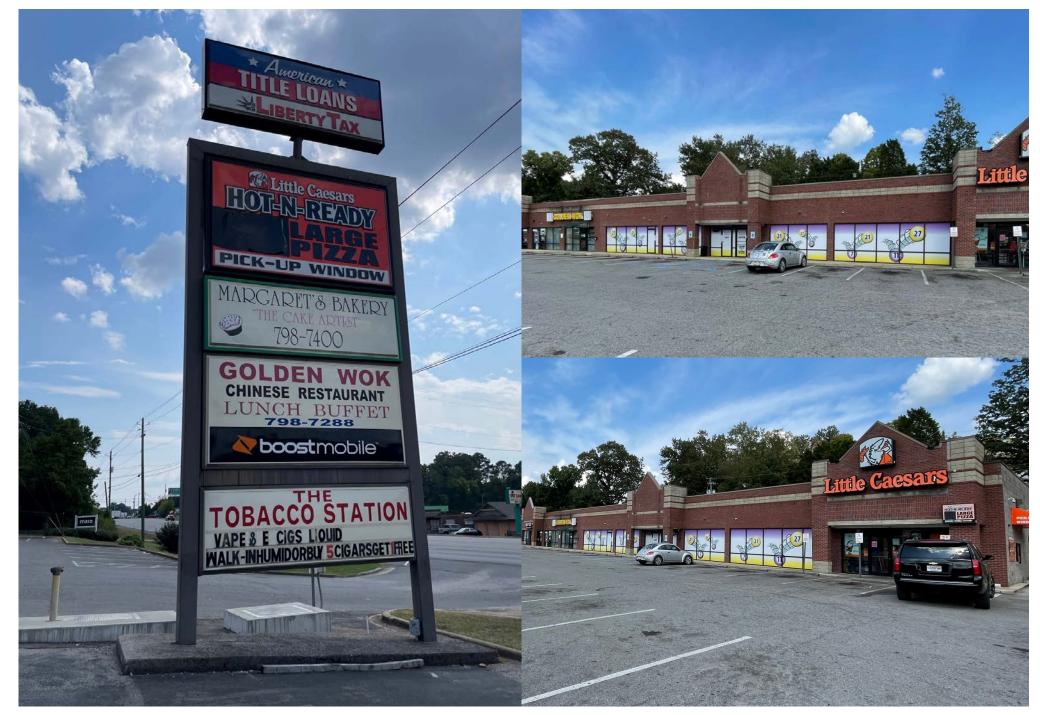

## RETAIL FOR LEASE

- ▶ Space Available: 1,600 5,600 SF
- Multi-tenant neighborhood center with full access to Forestdale Blvd
- Co-tenants Include: Little Ceasar's, Beauty Buzz, and Golden Wok Chinese
- ▶ High daily traffic counts on Forestdale Blvd. of 21,000 VPD
- Ample parking
- Perfect for a hair salon, professional office, traditional retail, or boutique