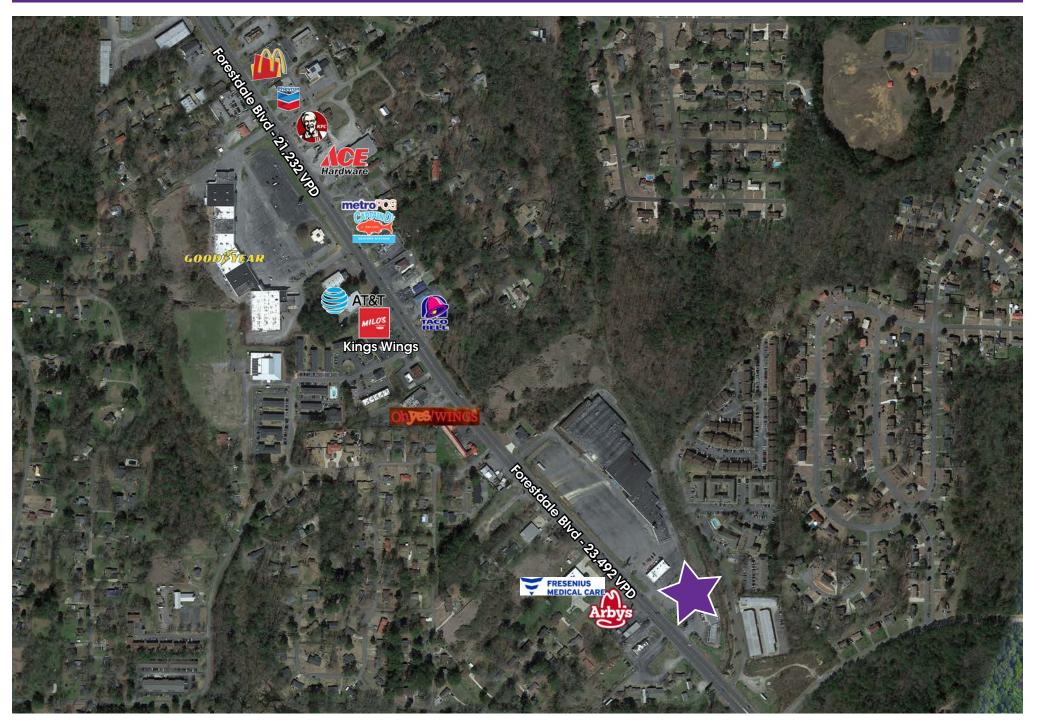

## RETAIL FOR LEASE

- ▶ Space Available: 700 1,500 SF
- Multi-tenant neighborhood center with full access to Forestdale Blvd
- ▶ High daily traffic counts on Forestdale Blvd. of 23,000 VPD
- Ample parking
- ▶ Anchored by Express Oil Change
- ▶ Perfect for a hair salon, professional office, traditional retail, or boutique