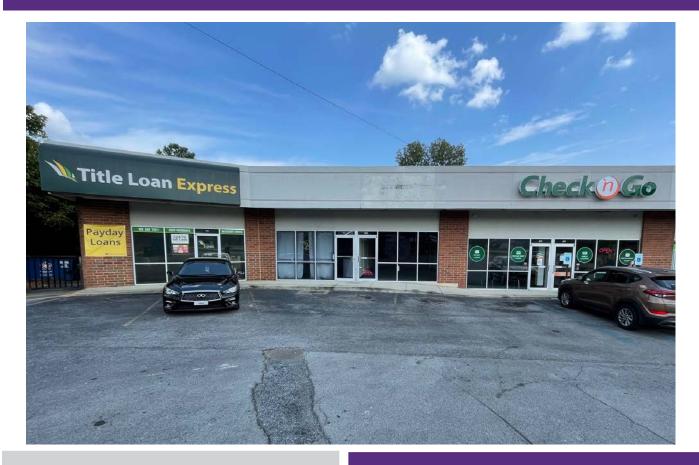

## RETAIL SPACE FOR LEASE

905-921 Forestdale Blvd, Birmingham, AL 35214

## RETAIL FOR LEASE

- ▶ Space Available: 700 1,500 SF
- Multi-tenant neighborhood center with full access to Forestdale Blvd
- ▶ High daily traffic counts on Forestdale Blvd. of 23,000 VPD
- Ample parking
- ▶ Anchored by Express Oil Change
- ▶ Perfect for a hair salon, professional office, traditional retail, or boutique