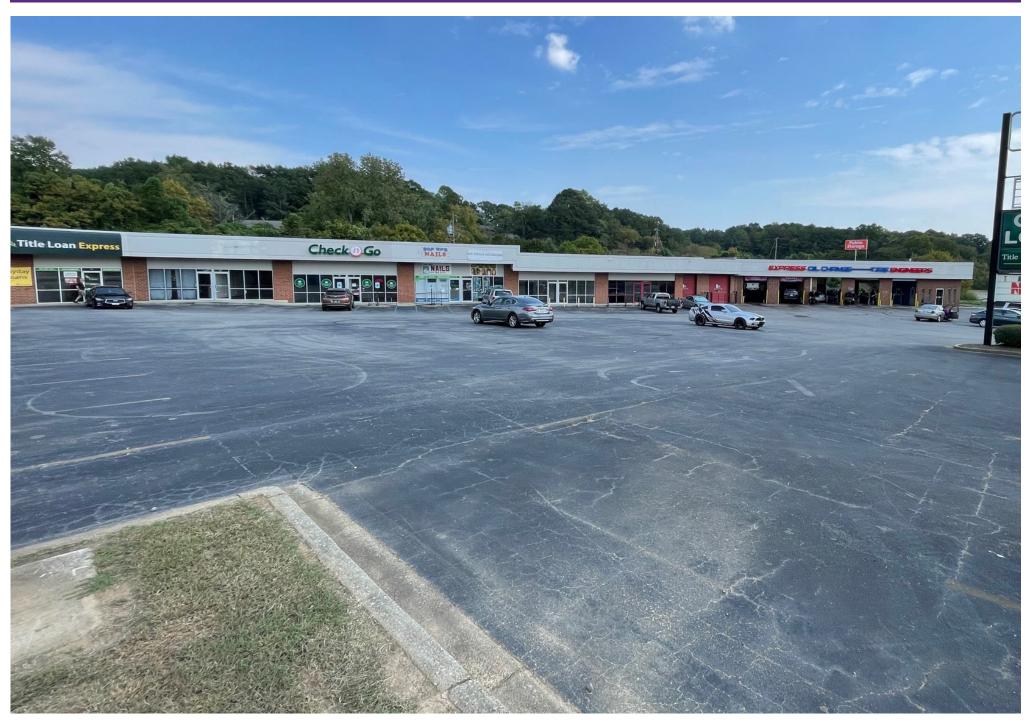

## RETAIL FOR LEASE

- ▶ Space Available: 700 1,500 SF
- Multi-tenant neighborhood center with full access to Forestdale Blvd
- ▶ High daily traffic counts on Forestdale Blvd. of 23,000 VPD
- Ample parking
- ▶ Anchored by Express Oil Change
- ▶ Perfect for a hair salon, professional office, traditional retail, or boutique