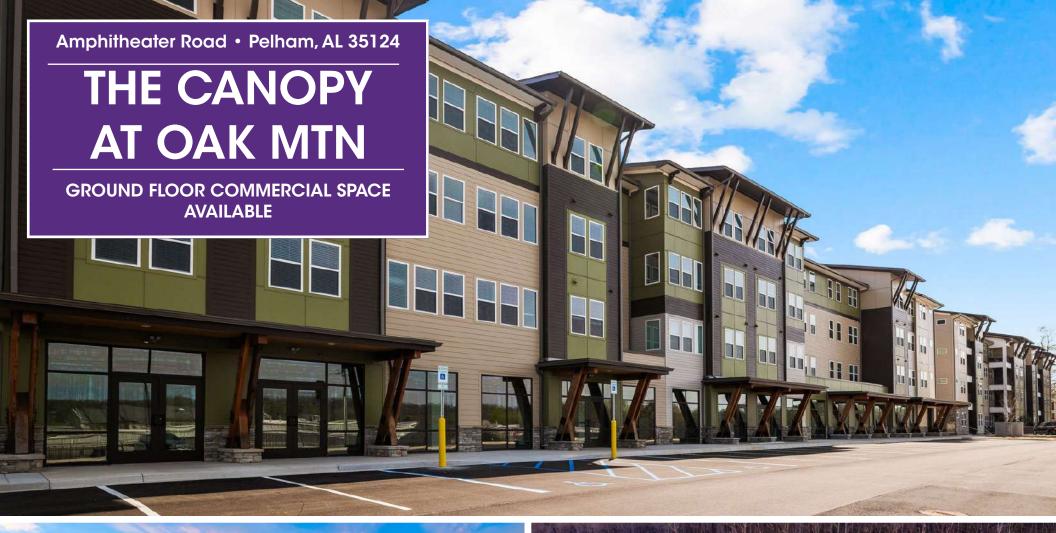

# RETAIL SPACE FOR LEASE @ THE CANOPY

Amphitheater Road Pelham, AL 35124

#### RETAIL FOR LEASE

- \*Where nature, community, hospitality, and entertainment come together in perfect harmony."
- Join Taco Mac, Cahaba Cycles, and Mountain High Outfitters!
- ▶ Up to 12,000 SF available with flexible layout options and endcap
- ▶ Part of a mixed-use development with 234 apartments ranging from 1-3 bedrooms
- ▶ Retail-only parking fronting the development (9:1000)
- Conveniently located at the intersection of I-65 and Hwy 119 off Oak Mountain State Park Road