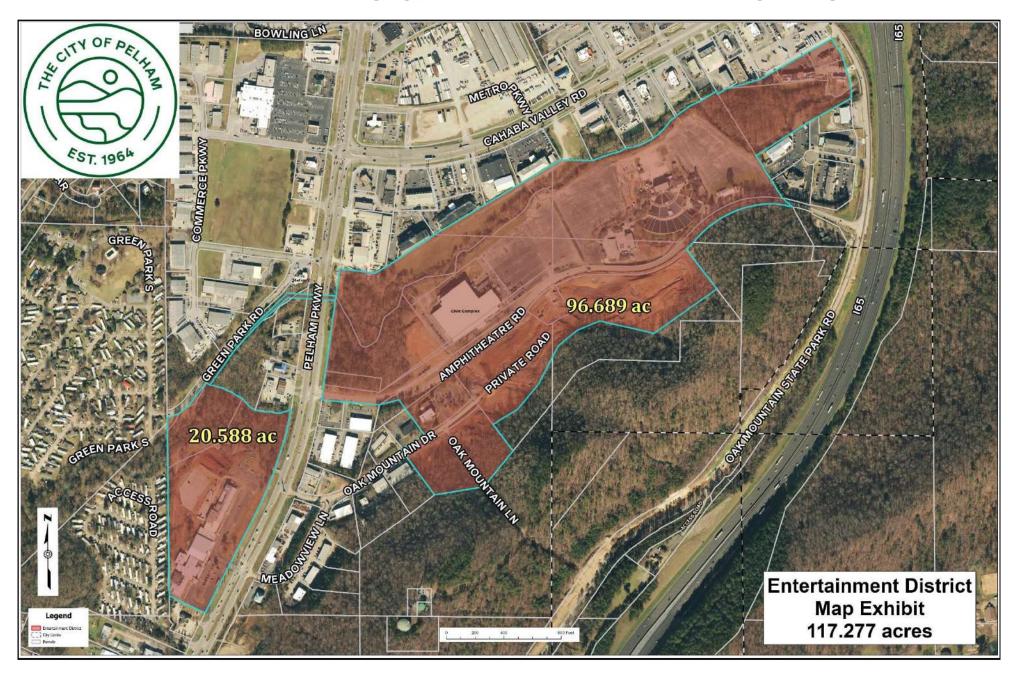

## **PELHAM ARTS & ENTERTAINMENT DISTRICT**

All information furnished with respect to the subject matter has been obtained from sources deemed reliable. No representation or warranty as to accuracy thereof is made and such information is submitted subject to change in price, omissions, errors, prior sale or withdrawal without notice.

### CALL FOR PRICING

- Directly across the street from Oak Mountain Amphitheater and Pelham Civic Center on Amphitheater Road and at the front of Oak Mountain State Park
- Pelham Civic Center is home to the Birmingham Bull's Hockey Team and the newly announced National Indoor Soccer League (NISL) Magic City SC (coming January 2024)
- Oak Mountain State Park is Alabama's largest and most visited state park with soon to be 13,000 acres and over 800k visitors reported in 2020
- Included in the 115+ acre Pelham Arts & Entertainment District, established to grow culture, creativity, recreation, entertainment, and dining in Pelham