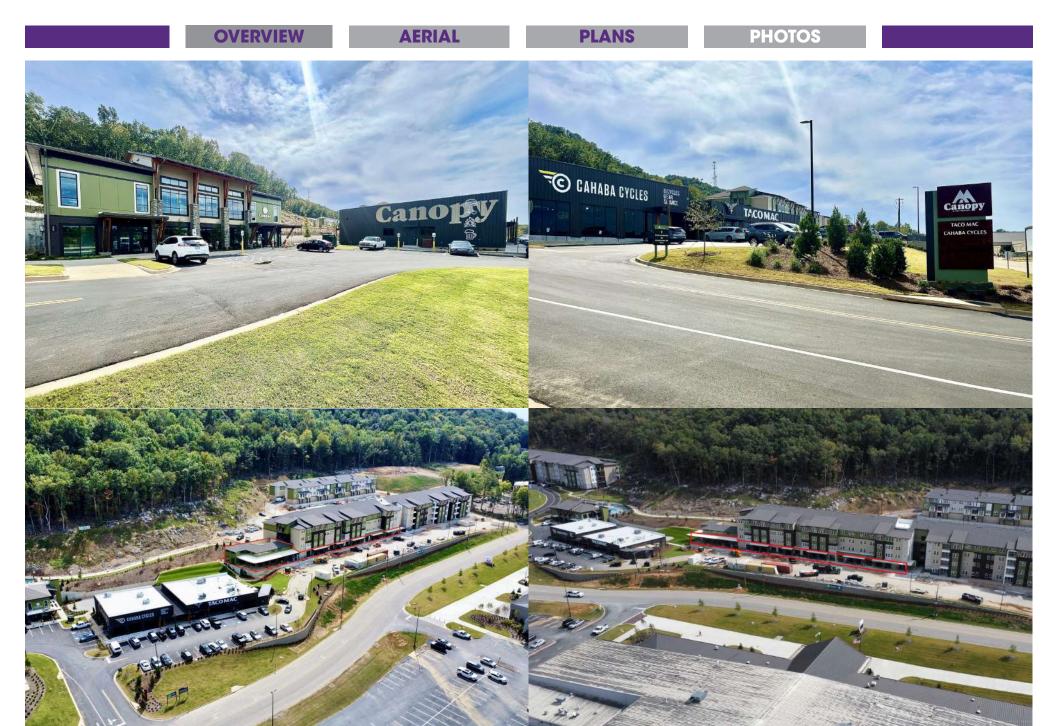

# RETAIL SPACE FOR LEASE @ THE CANOPY

Amphitheater Road Pelham, AL 35124

#### RETAIL FOR LEASE

- \*Where nature, community, hospitality, and entertainment come together in perfect harmony."
- Join Taco Mac, Cahaba Cycles, and Mountain High Outfitters!
- ▶ Up to 12,000 SF available with flexible layout options and endcap
- ▶ Part of a mixed-use development with 234 apartments ranging from 1-3 bedrooms
- ▶ Retail-only parking fronting the development (9:1000)
- Conveniently located at the intersection of I-65 and Hwy 119 off Oak Mountain State Park Road

### CALL FOR PRICING

- Directly across the street from Oak Mountain Amphitheater and Pelham Civic Center on Amphitheater Road and at the front of Oak Mountain State Park
- Pelham Civic Center is home to the Birmingham Bull's Hockey Team and the newly announced National Indoor Soccer League (NISL) Magic City SC (coming January 2024)
- Oak Mountain State Park is Alabama's largest and most visited state park with soon to be 13,000 acres and over 800k visitors reported in 2020
- Included in the 115+ acre Pelham Arts & Entertainment District, established to grow culture, creativity, recreation, entertainment, and dining in Pelham

## **PELHAM ARTS & ENTERTAINMENT DISTRICT**

All information furnished with respect to the subject matter has been obtained from sources deemed reliable. No representation or warranty as to accuracy thereof is made and such information is submitted subject to change in price, omissions, errors, prior sale or withdrawal without notice.