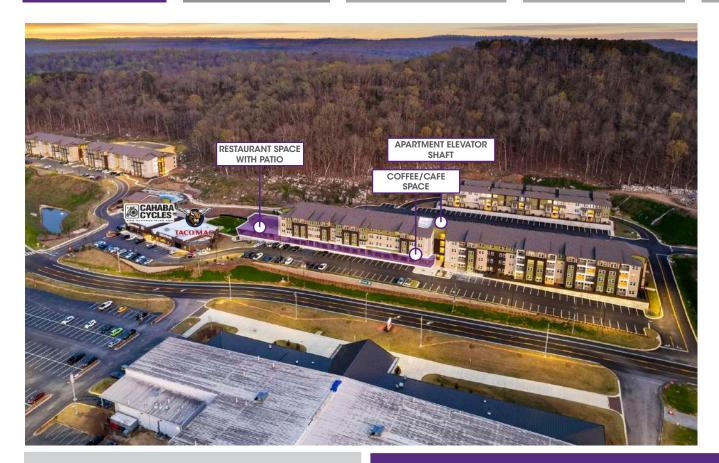

OVERVIEW AERIAL PLANS PHOTOS



# RETAIL SPACE FOR LEASE @ THE CANOPY

Amphitheater Road Pelham, AL 35124



#### RETAIL FOR LEASE

- \*Where nature, community, hospitality, and entertainment come together in perfect harmony."
- Join Taco Mac, Cahaba Cycles, and Mountain High Outfitters!
- ▶ Up to 12,000 SF available with flexible layout options and endcap
- ▶ Part of a mixed-use development with 234 apartments ranging from 1-3 bedrooms
- ▶ Retail-only parking fronting the development (9:1000)
- Conveniently located at the intersection of I-65 and Hwy 119 off Oak Mountain State Park Road

### CALL FOR PRICING

- Directly across the street from Oak Mountain Amphitheater and Pelham Civic Center on Amphitheater Road and at the front of Oak Mountain State Park
- Pelham Civic Center is home to the Birmingham Bull's Hockey T