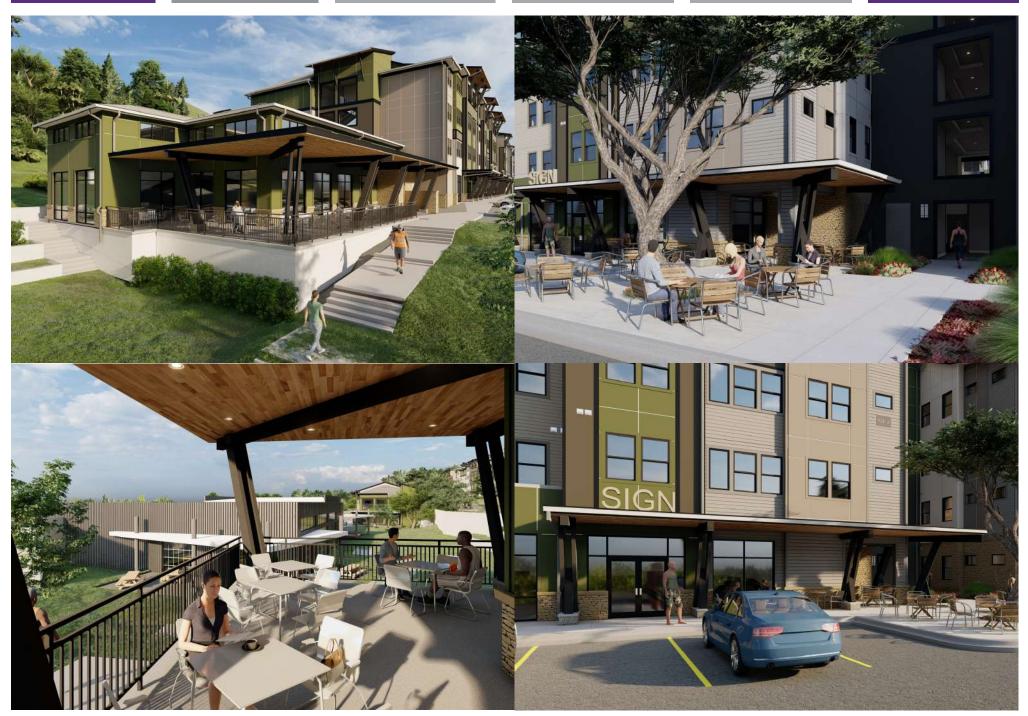

# RETAIL SPACE FOR LEASE @ THE CANOPY

Amphitheater Road Pelham, AL 35124

#### RETAIL FOR LEASE

- \*Where nature, community, hospitality, and entertainment come together in perfect harmony."
- Join Taco Mac, Cahaba Cycles, and Mountain High Outfitters!
- ▶ Up to 12,000 SF available with flexible layout options and endcap
- ▶ Part of a mixed-use development with 234 apartments ranging from 1-3 bedrooms
- ▶ Retail-only parking fronting the development (9:1000)
- Conveniently located at the intersection of I-65 and Hwy 119 off Oak Mountain State Park Road

### CALL FOR PRICING

- Directly across the street from Oak Mountain Amphitheater and Pelham Civic Center on Amphitheater Road and at the front of Oak Mountain State Park
- Pelham Civic Center is home to the Birmingham Bull's Hockey Team and the newly announced National Indoor Soccer League (NISL) Magic City SC (coming January 2024)
- Oak Mountain State Park is Alabama's largest and most visited state park with soon to be 13,000 acres and over 800k visitors reported in 2020
- Included in the 115+ acre Pelham Arts & Entertainment District, established to grow culture, creativity, recreation, entertainment, and dining in Pelham