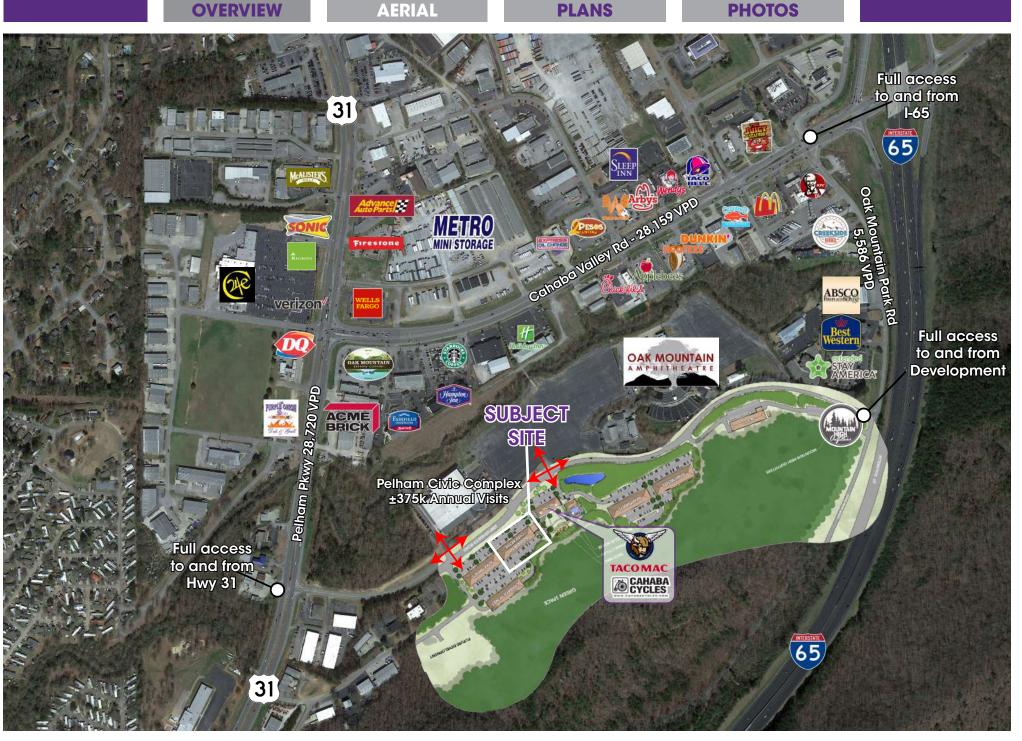

#### RETAIL FOR LEASE

- \*Where nature, community, hospitality, and entertainment come together in perfect harmony."
- Join Taco Mac, Cahaba Cycles, and Mountain High Outfitters!
- ▶ Up to 12,000 SF available with flexible layout options and endcap
- ▶ Part of a mixed-use development with 234 apartments ranging from 1-3 bedrooms
- ▶ Retail-only parking fronting the development (9:1000)
- Conveniently located at the intersection of I-65 and Hwy 119 off Oak Mountain State Park Road

### CALL FOR PRICING

- Directly across the street from Oak Mountain Amphitheater and Pelham Civic Center on Amphitheater Road and at the front of Oak Mountain State Park
- Pelham Civic Center is home to the Birmingham Bull's Hockey Team and the newly announced National Indoor Soccer League (NISL) Magic City SC (coming January 2024)
- Oak Mountain State Park is Alabama's largest and most visited state park with soon to be 13,000 acres and over 800k visitors reported in 2020
- Included in the 115+ acre Pelham Arts & Entertainment District, established to grow culture, creativity, recreation, entertainment, and dining in Pelham