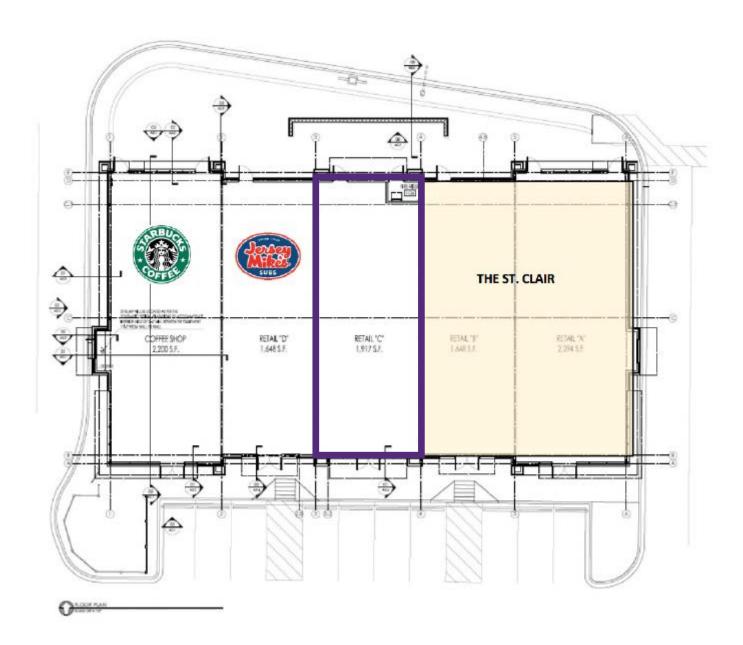

## RETAIL FOR LEASE

- Space Available: 1,917 SF
- Located in a growing community with over 500 single family home permits issued in the last 3 vears
- Pell City doubles as a lake community with over 4,000 lakefront homes not included in demographic population number
- Nationally anchored interstate exit including Walmart, Home Depot, TJ Maxx, Hobby Lobby, Ross, Ulta, Old Navy, Rack Room Shoes, and PetSmart

## **CALL FOR PRICING**

- Excellent visibility from the main Pell City corridor, Martin Street
- Co-Tenants Include:
  - Starbucks
  - Jersey Mikes
    The St. Clair

| Demographics | 10 Minutes | 15 Minutes | 20 Minutes |
|--------------|------------|------------|------------|
| Population   | 12,028     | 25,764     | 50,755     |
| Daytime Pop. | 15,234     | 30,034     | 51,256     |
| Avg. HHI     | \$73,615   | \$78,300   | \$79,219   |

## **AVAILABLE RETAIL SPACE**

OVERVIEW AERIAL PLANS PHOTOS

All information furnished with respect to the subject matter has been obtained from sources deemed reliable. No representation or warranty as to accuracy thereof is made and such information is submitted subject to change in price, omissions, errors, prior sale or withdrawal without notice.