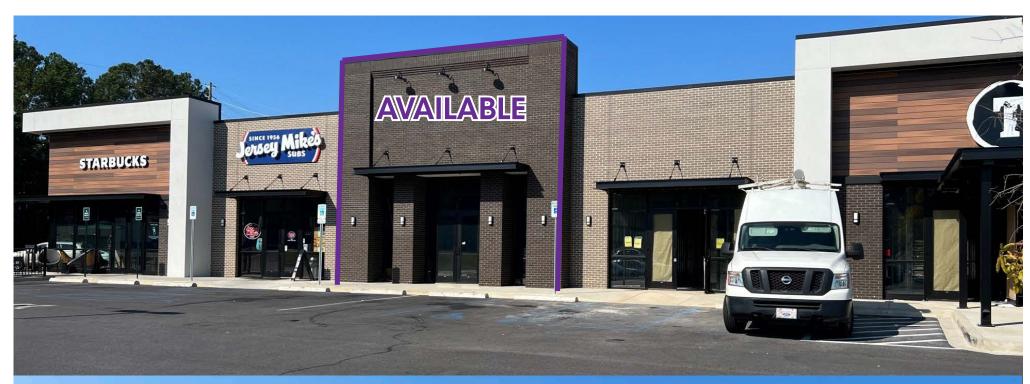

## RETAIL FOR LEASE

- Space Available: 1,917 SF
- Located in a growing community with over 500 single family home permits issued in the last 3 vears
- Pell City doubles as a lake community with over 4,000 lakefront homes not included in demographic population number
- Nationally anchored interstate exit including Walmart, Home Depot, TJ Maxx, Hobby Lobby, Ross, Ulta, Old Navy, Rack Room Shoes, and PetSmart

## **CALL FOR PRICING**

- Excellent visibility from the main Pell City corridor, Martin Street
- Co-Tenants Include:
  - Starbucks
  - Jersey Mikes
    The St. Clair

| Demographics | 10 Minutes | 15 Minutes | 20 Minutes |
|--------------|------------|------------|------------|
| Population   | 12,028     | 25,764     | 50,755     |
| Daytime Pop. | 15,234     | 30,034     | 51,256     |
| Avg. HHI     | \$73,615   | \$78,300   | \$79,219   |