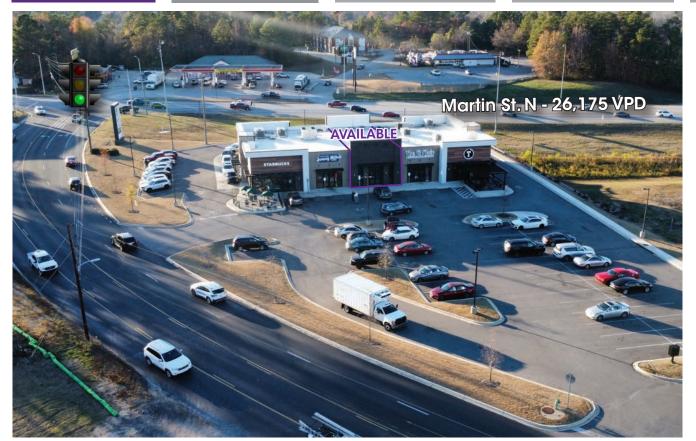

## RETAIL FOR LEASE

- Space Available: 1,917 SF
- Located in a growing community with over 500 single family home permits issued in the last 3 vears
- Pell City doubles as a lake community with over 4,000 lakefront homes not included in demographic population number
- Nationally anchored interstate exit including Walmart, Home Depot, TJ Maxx, Hobby Lobby, Ross, Ulta, Old Navy, Rack Room Shoes, and PetSmart

## **CALL FOR PRICING**

- Excellent visibility from the main Pell City corridor, Martin Street
- Co-Tenants Include:
  - Starbucks
  - Jersey Mikes
    The St. Clair

| Demographics | 10 Minutes | 15 Minutes | 20 Minutes |
|--------------|------------|------------|------------|
| Population   | 12,028     | 25,764     | 50,755     |
| Daytime Pop. | 15,234     | 30,034     | 51,256     |
| Avg. HHI     | \$73,615   | \$78,300   | \$79,219   |

## **AVAILABLE RETAIL SPACE**

OVERVIEW AERIAL PLANS PHOTOS

All information furnished with respect to the subject matter has been obtained from sources deemed reliable. No representation or warranty as to accuracy thereof is made and such information is submitted subject to change in price, omissions, errors, prior sale or withdrawal without notice.