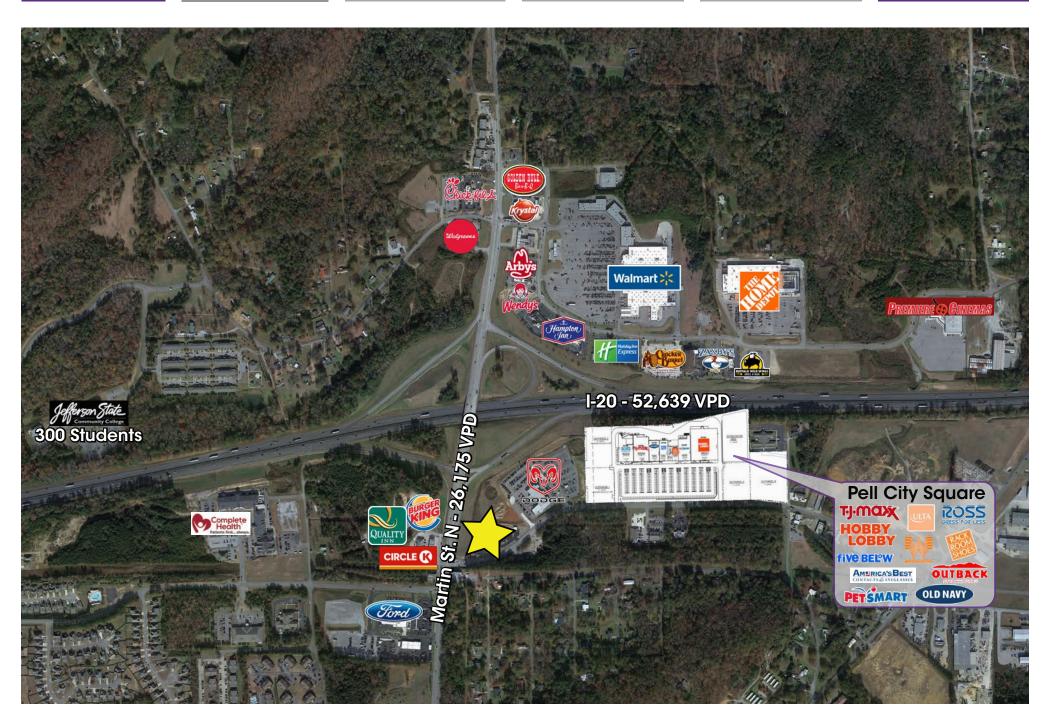

## RETAIL FOR LEASE

- Space Available: 1,917 SF
- Located in a growing community with over 500 single family home permits issued in the last 3 vears
- Pell City doubles as a lake community with over 4,000 lakefront homes not included in demographic population number
- Nationally anchored interstate exit including Walmart, Home Depot, TJ Maxx, Hobby Lobby, Ross, Ulta, Old Navy, Rack Room Shoes, and PetSmart

## **CALL FOR PRICING**

- Excellent visibility from the main Pell City corridor, Martin Street
- Co-Tenants Include:
  - Starbucks
  - Jersey Mikes
    The St. Clair

| Demographics | 10 Minutes | 15 Minutes | 20 Minutes |
|--------------|------------|------------|------------|
| Population   | 12,028     | 25,764     | 50,755     |
| Daytime Pop. | 15,234     | 30,034     | 51,256     |
| Avg. HHI     | \$73,615   | \$78,300   | \$79,219   |

## **AVAILABLE RETAIL SPACE**

OVERVIEW AERIAL PLANS PHOTOS

All information furnished with respect to the subject matter has been obtained from sources deemed reliable. No representation or warranty as to accuracy thereof is made and such information is submitted subject to change in price, omissions, errors, prior sale or withdrawal without notice.