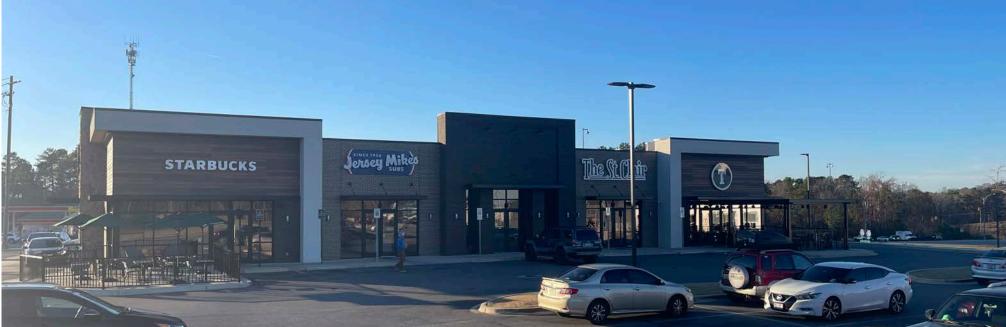

## **CALL FOR PRICING**

- Excellent visibility from the main Pell City corridor, Martin Street
- Co-Tenants Include:
  - Starbucks
  - Jersey Mikes
    The St. Clair

| Demographics | 10 Minutes | 15 Minutes | 20 Minutes |
|--------------|------------|------------|------------|
| Population   | 12,028     | 25,764     | 50,755     |
| Daytime Pop. | 15,234     | 30,034     | 51,256     |
| Avg. HHI     | \$73,615   | \$78,300   | \$79,219   |