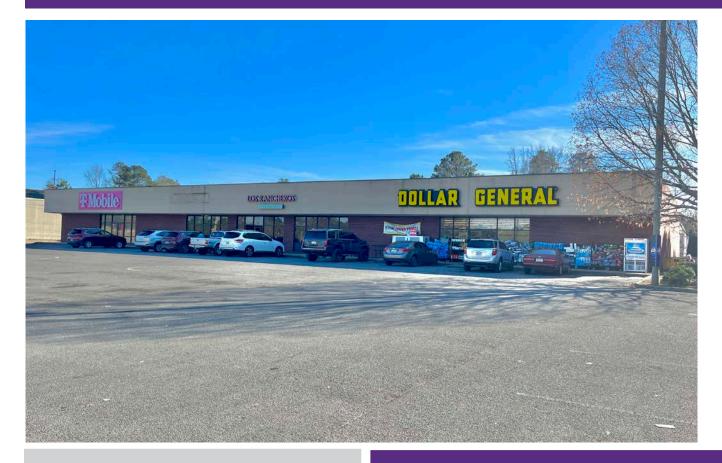

## RETAIL SPACE FOR LEASE

957 Highway 78 Dora, AL 35062

## **CALL FOR PRICING**

- ▶ Space Available: 1,400 SF
- Located along the Dora/Sumiton retail corridor
- ▶ Sits across from Walmart on Highway 78 (15,360 VPD)
- ▶ Join Co-tenants:
  - Dollar General
  - ▶ T-Mobile
  - Los Rancheos Mexican Restaurant
- ▶ Pylon signage available
- Full access off Highway 78