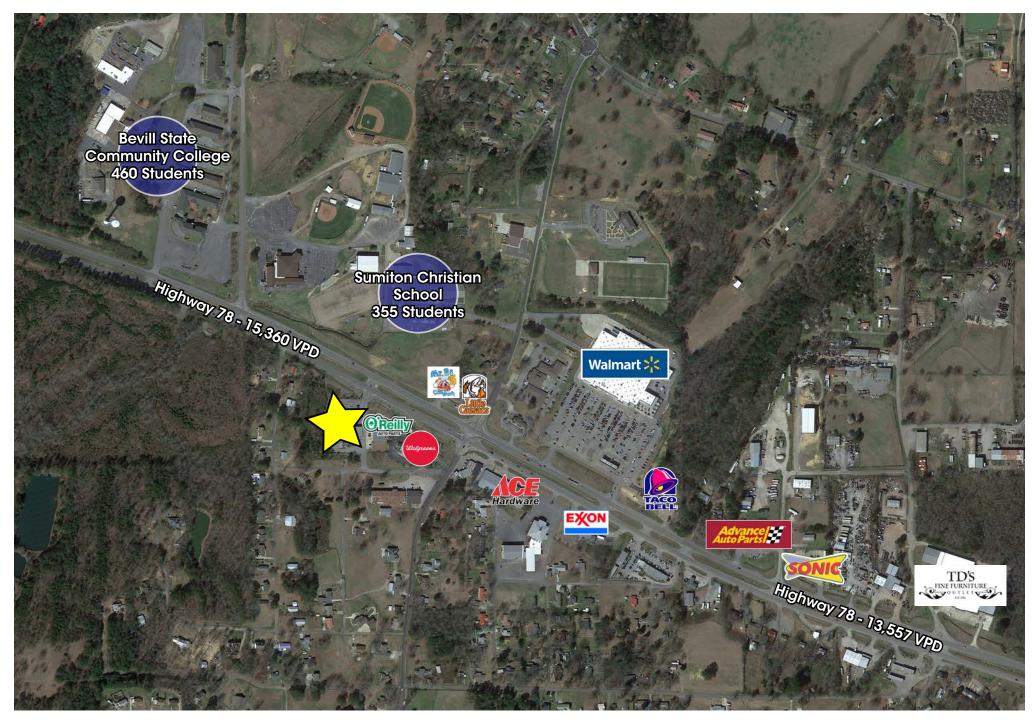

## **CALL FOR PRICING**

- ▶ Space Available: 1,400 SF
- Located along the Dora/Sumiton retail corridor
- ▶ Sits across from Walmart on Highway 78 (15,360 VPD)
- ▶ Join Co-tenants:
  - Dollar General
  - ▶ T-Mobile
  - Los Rancheos Mexican Restaurant
- ▶ Pylon signage available
- Full access off Highway 78