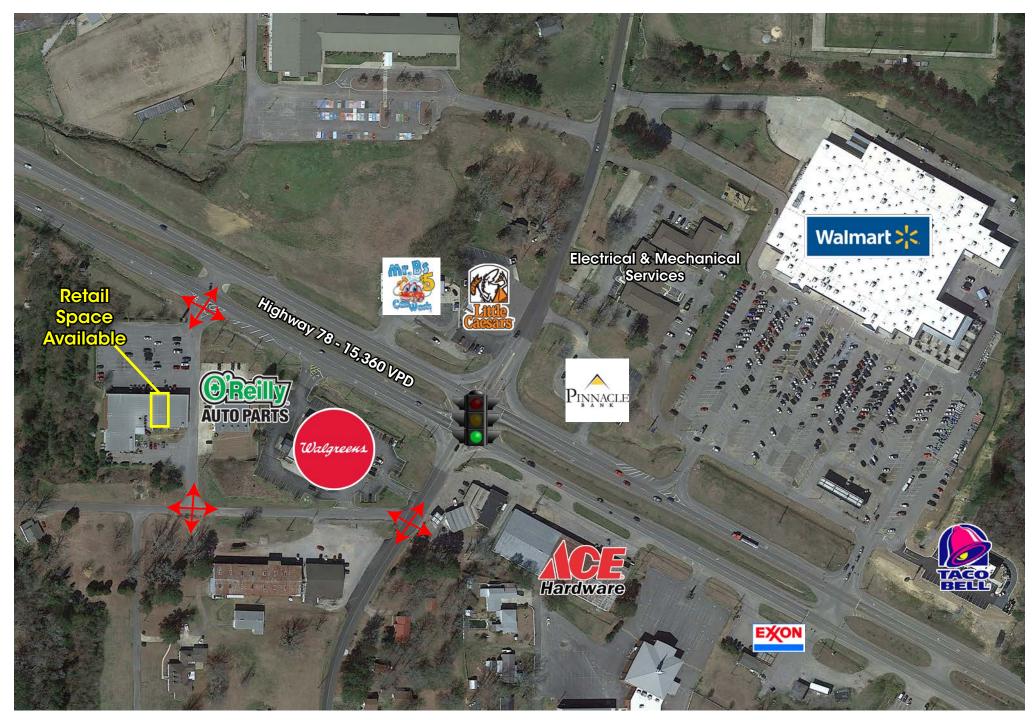

## **CALL FOR PRICING**

- ▶ Space Available: 1,400 SF
- Located along the Dora/Sumiton retail corridor
- ▶ Sits across from Walmart on Highway 78 (15,360 VPD)
- ▶ Join Co-tenants:
  - Dollar General
  - ▶ T-Mobile
  - Los Rancheos Mexican Restaurant
- ▶ Pylon signage available
- Full access off Highway 78