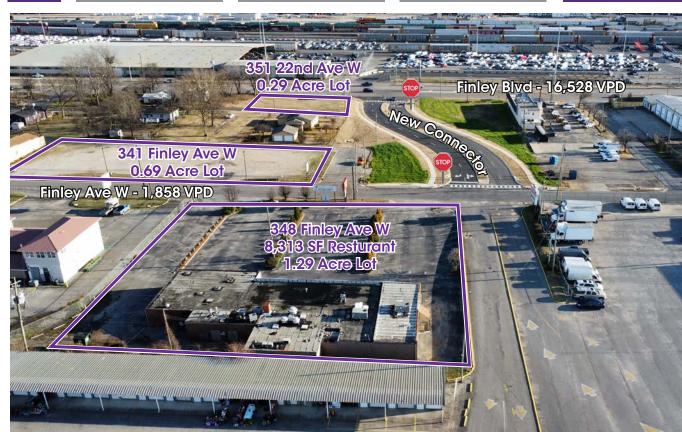

# COMMERCIAL PROPERTY FOR SALE

341, 348, & 351 Finley Ave W, Birmingham, AL 35204

## SALE PRICE: \$720,000

- Restaurant property and two lots
- ▶ 348 Finley Ave West:
  - 8,313 SF free-standing restaurant on 1.29 acres

  - Owner selling fully-equipped Restaurant has multiple areas for open or private dining with large parking lot
  - Zoned M1
- ▶ 341 Finley Ave West:
  - 0.69 acre, large level, corner lot directly across street from restaurant
  - Zoned CB1

### **RESTAURANT & TWO LOTS FOR SALE**

- ▶ 351 22nd Ave West:
  - 0.29 acre vacant lot on the corner of Finley Blvd
  - Zoned CB1
- Convenient to Major Thoroughfares:
  - I-65 3 minutes
  - I-20/59 3 minutes
  - Highway 78 2 minutes