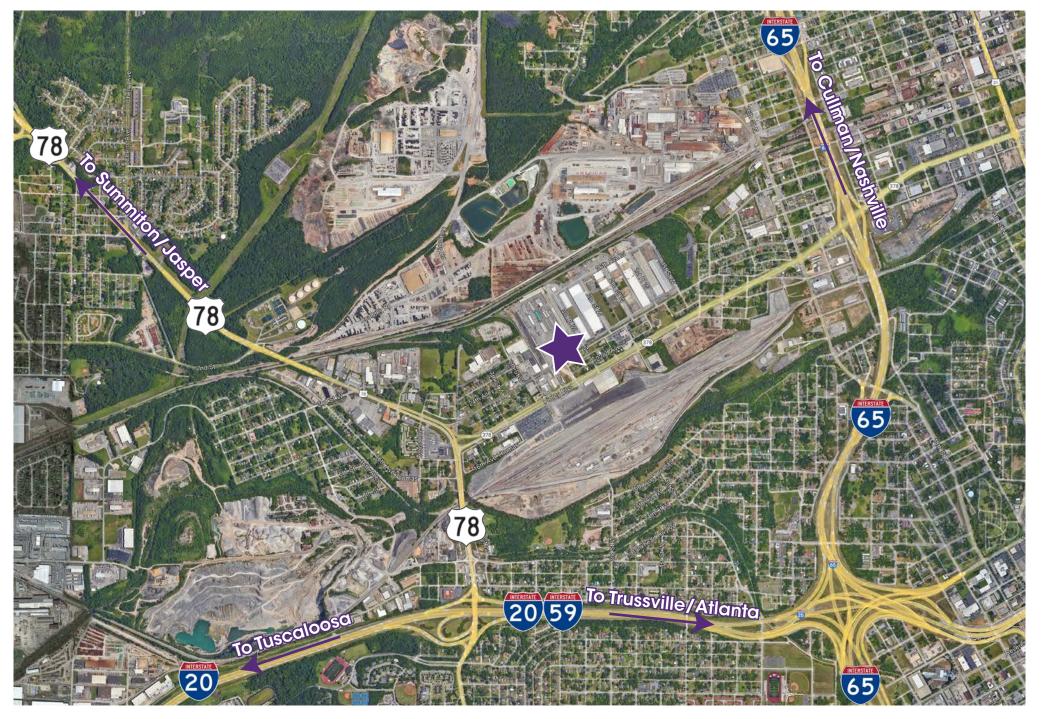

### **RESTAURANT & TWO LOTS FOR SALE**

- ▶ 351 22nd Ave West:
  - 0.29 acre vacant lot on the corner of Finley Blvd
  - Zoned CB1
- Convenient to Major Thoroughfares:
  - I-65 3 minutes
  - I-20/59 3 minutes
  - Highway 78 2 minutes

#### AERIAL

All information furnished with respect to the subject matter has been obtained from sources deemed reliable. No representation or warranty as to accuracy thereof is made and such information is submitted subject to change in price, omissions, errors, prior sale or withdrawal without notice.

**OVERVIEW** 

#### AERIAL