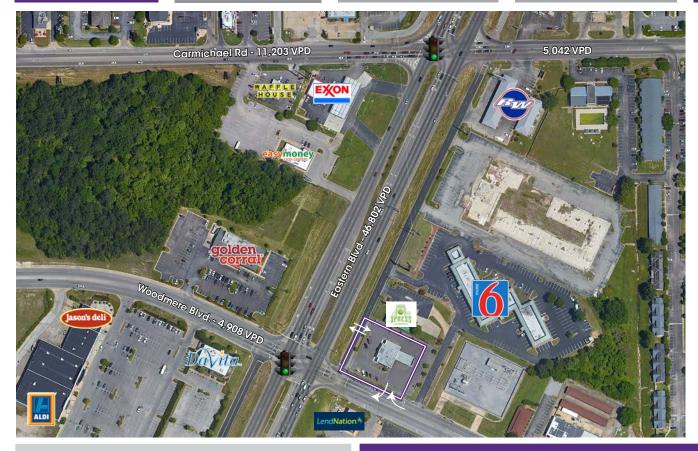

### SALE OR LEASE

- Space Available:
  - 2,932 SF
  - ▶ 0.79 Acres
- Freestanding building with drive thru on Eastern Blvd, which serves as a "ring road" for daily traffic
- High traffic corridor and fully lighted intersection with multiple points of egress/ingress
- Corridor anchored by Sam's Club, Home Depot, Lowe's, and Aldi
- 10:1 parking ratio with full circulation around building

## **CALL FOR PRICING**

- Aldi, Crunch Fitness, Starbucks, Dunkin Donuts and Chick-fil-a have all opened in the last 3 years within 1/2 mile from the subject site
- Montgomery sits alongside I-65, 1 hour south of Birmingham and 2 hours north of Mobile
- Main economic drivers include Maxell Air Force Base (12,700 Employees) and The State of Alabama (9,500 employees)