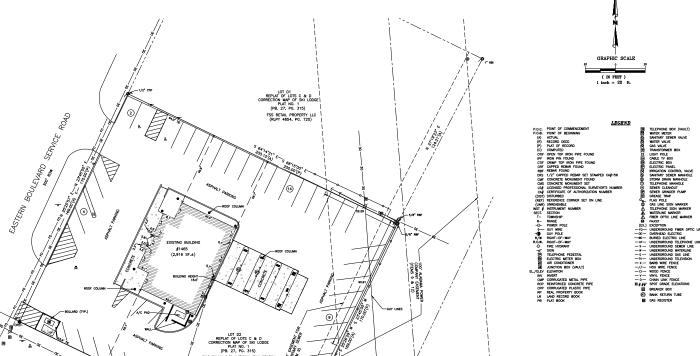

LOT C1A

REPLAT OF REPLAT OF LOTS C & C

CORRECTION MAP OF SKI LODGE

PLAT NO. 1

(PB. 28, PG. 74)

M & S HOTELS LLC (RLPY 4324, PG. 18)

#### GRNERAL SURVEYOR'S NOTES

- SOURCES OF INFORMATION AND THE OTACLITATE THIS SURVEY WERE PREVIOUS SURVEYS BY THIS FIRM AND THE TITLE COMMITMENT TO SURVEY WERE PREVIOUS SURVEYS BY THIS FIRM AND THE TITLE COMMITMENT TO SURVEYS AND THE SUR

- ROPERT WAS DRECT ACCESS TO ENTERN BOLLEAND AND WOOMERS BOULDAND, BOTH DEDINALE FURILLS WE TANK AND A THE PROPERTY AND A THE PROPERTY AS A, DICTURE OF BUILDING A SECTION AND A THE PROPERTY AS A, DICTURE OF BUILDING A SECTION AS A SECTION AS BUILDING A SECTION AS BUILDING A SECTION AS A SECTION AS BUILDING A SECTION AS BUILDING A SECTION AS BUILDING ASSAURANCE AS A SECTION ASSET TO BUILDING ASSAURANCE ASSAURANCE AS A SECTION AS BUILDING ASSAURANCE ASSAURANCE ASSAURANCE ASSAURANCE AS A SECTION AS BUILDING ASSAURANCE AS ROBBERT AS A SECTION AS A BUILDING AND THE SECTION AS A SECTION AS A BUILDING AND THE SECTION ASSAURANCE ASSAURANCE

#### SCHEDULE B - PART II EXCEPTIONS:

AS PER COMMITMENT FOR TITLE INSURANCE ISSUED BY FIRST AMERICAN TITLE INSURANCE COMPANY, FILE NO. E-5872, WITH EFFECTIVE DATE OF SEPTEMBER 14, 2023, AND PREPARED FOR PURPLE MONEY, LLC.

ITEM 9. RESTRICTION(S), EASEMENT(S) AND BUILDING LINE(S) AS SHOWN BY RECORDED PLAT. AS SHOWN ON SURVEY.

ITEM 10. RIGHTS OF TEMANTS IN POSSESSION PURSUANT TO UNRECORDED LEASES, AS TEMANTS ONLY. NOT A MATTER OF SURVEY.

ITEM 11, SPILLAGE EASEMENT APPEARING OF RECORD IN THE OFFICE OF THE JUDGE OF PROBATE OF MONITCOMERY COUNTY, ALABAMAN IN REAL PROPERTY BOOK 0371, PAGE 0487, SAID DOCUMENT PROVIDES RIGHTS TO SURFACE RUNOFF FROM SURVEYED PROPERTY TO LOT CT. ITEM 12. LICENSE AGREEMENT WITH ALABAMA POWER COMPANY APPEARING OF RECORD IN THE OFFICE OF THE JUDGE OF PROBATE OF MONTGOMERY COUNTY, ALABAMA, IN REAL PROPERTY BOOK 0420, PAGE 0413. AS SHOWN ON SURVEY.

#### DESCRIPTION

LOT "D2", ACCORDING TO THE REPLAT OF LOTS "C" AND "D" OF THE CORRECTION MAP OF SKI LODGE PLAT NO. 1, IN N 1/2 OF SECTION 24, T16N, R18E, AS SAME IS RECORDED IN THE OFFICE OF THE JUDGE OF PROBATE OF MONTGOMERY COUNTY, ALABAMA, IN PLAT BOOK 27, AT PAGE 315.