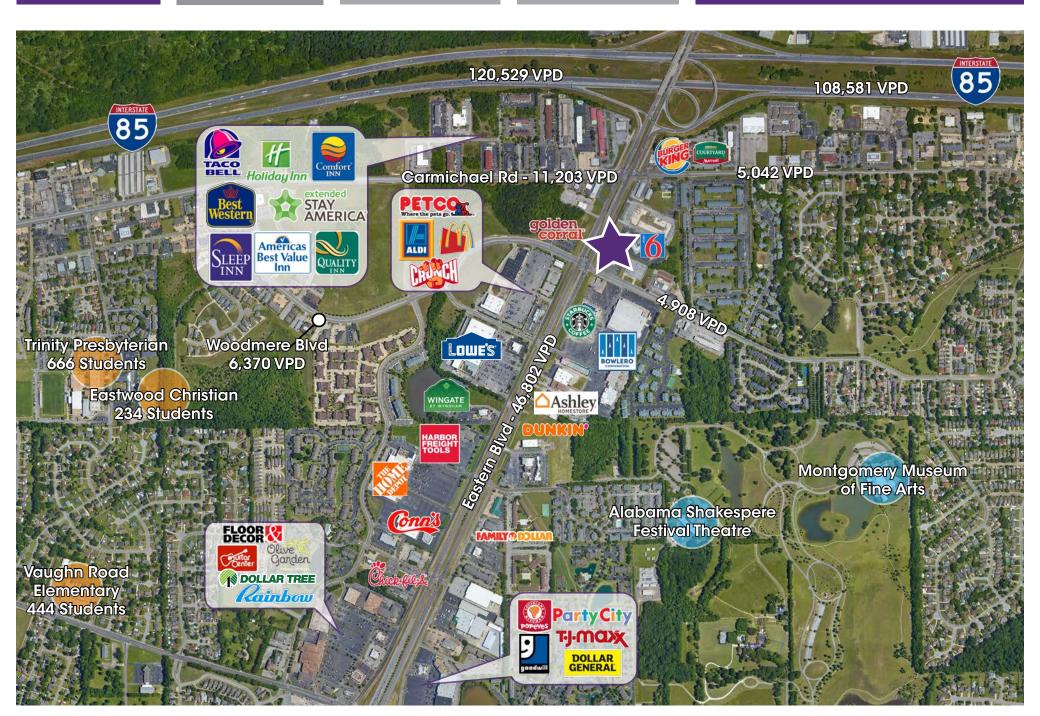

### SALE OR LEASE

- Space Available:
  - 2,932 SF
  - ▶ 0.79 Acres
- Freestanding building with drive thru on Eastern Blvd, which serves as a "ring road" for daily traffic
- High traffic corridor and fully lighted intersection with multiple points of egress/ingress
- Corridor anchored by Sam's Club, Home Depot, Lowe's, and Aldi
- 10:1 parking ratio with full circulation around building

## **CALL FOR PRICING**

- Aldi, Crunch Fitness, Starbucks, Dunkin Donuts and Chick-fil-a have all opened in the last 3 years within 1/2 mile from the subject site
- Montgomery sits alongside I-65, 1 hour south of Birmingham and 2 hours north of Mobile
- Main economic drivers include Maxell Air Force Base (12,700 Employees) and The State of Alabama (9,500 employees)