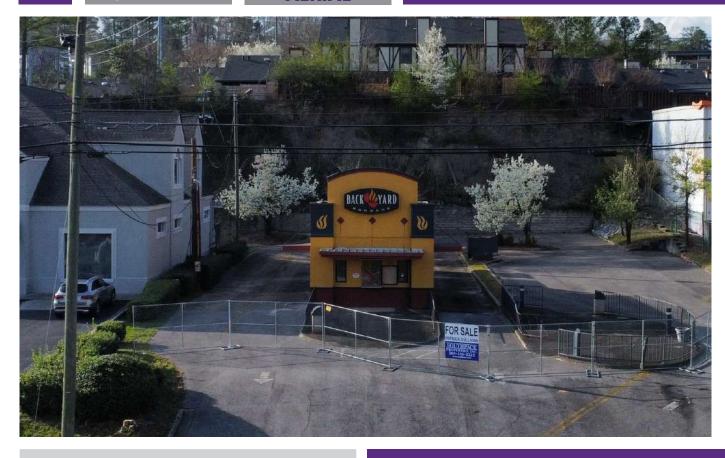

## LAND FOR SALE

1428 Montgomery Hwy, Vestavia Hills, AL 35216

## LAND FOR SALE

- Land Available: 0.5 Acres
- Conveniently located off I-65, the northsouth corridor of Birmingham
- ► Full access point on Montgomery Highway (Hwy 31)
- ▶ High traffic highway seeing 35,313 VPD
- Less than a mile from the newly annouced mixed use city "gateway" project