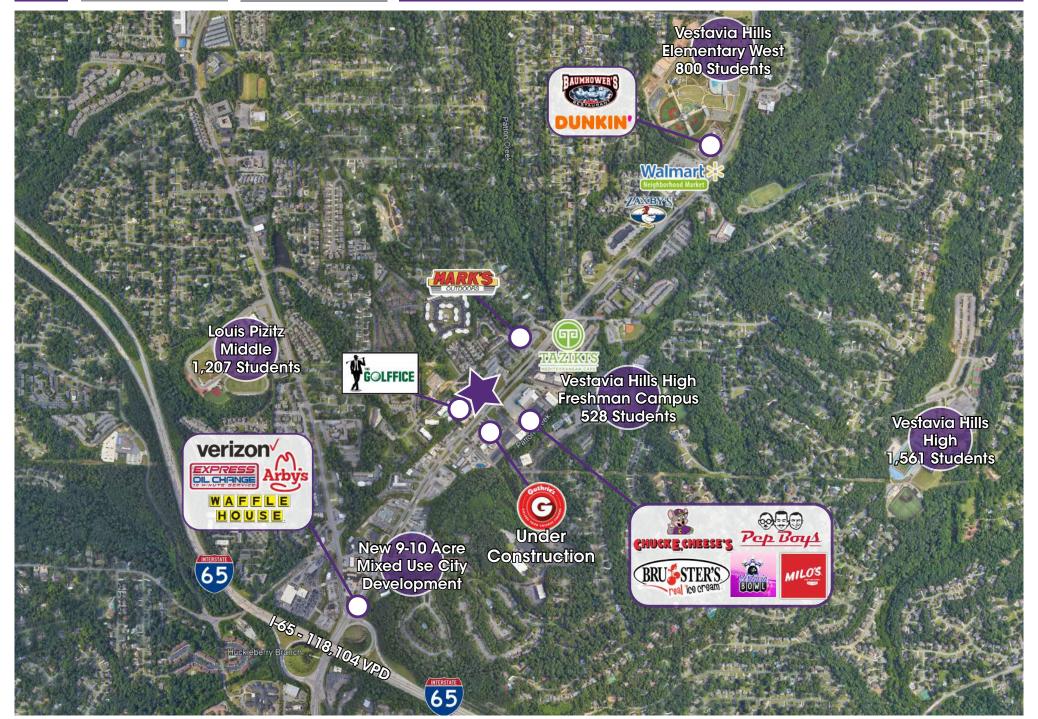

## LAND FOR SALE

- Land Available: 0.5 Acres
- Conveniently located off I-65, the northsouth corridor of Birmingham
- ► Full access point on Montgomery Highway (Hwy 31)
- ▶ High traffic highway seeing 35,313 VPD
- Less than a mile from the newly annouced mixed use city "gateway" project