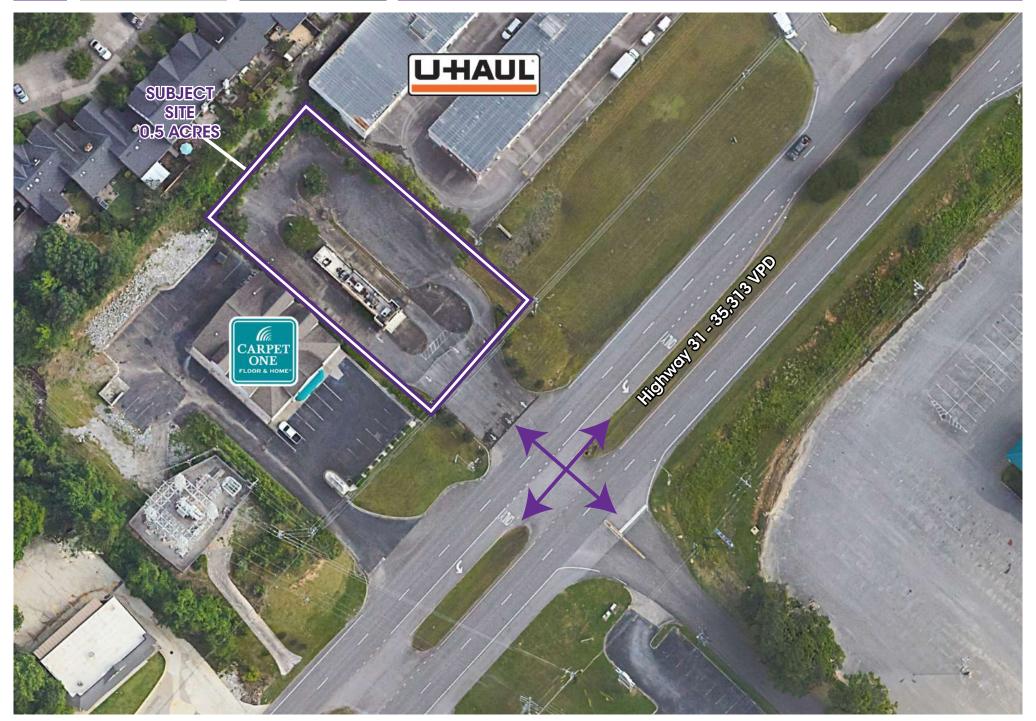

## LAND FOR SALE

- Land Available: 0.5 Acres
- Conveniently located off I-65, the northsouth corridor of Birmingham
- ► Full access point on Montgomery Highway (Hwy 31)
- ▶ High traffic highway seeing 35,313 VPD
- Less than a mile from the newly annouced mixed use city "gateway" project