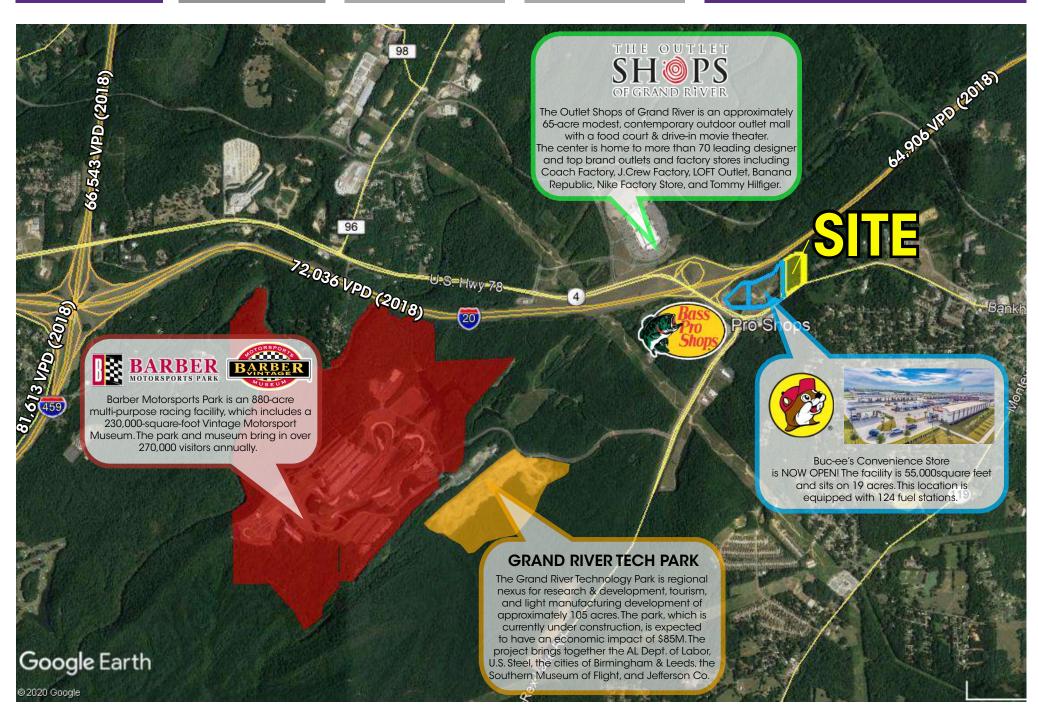

## DEVELOPMENT SITE AVAILABLE

6980 Coosa Ave Leeds, AL 35094

## PROPERTY AVAILABLE

**SALE PRICE: \$2,690,000** 

▶ Parcel Size: 10.35 Acres

▶ Parcel ID #: 25-00-19-2-003-001.000

▶ Adjacent to new Buc-ee's Convenience Store

▶ Zoning: B2

▶ Topography: Gently rolling

▶ Two billboards on the property