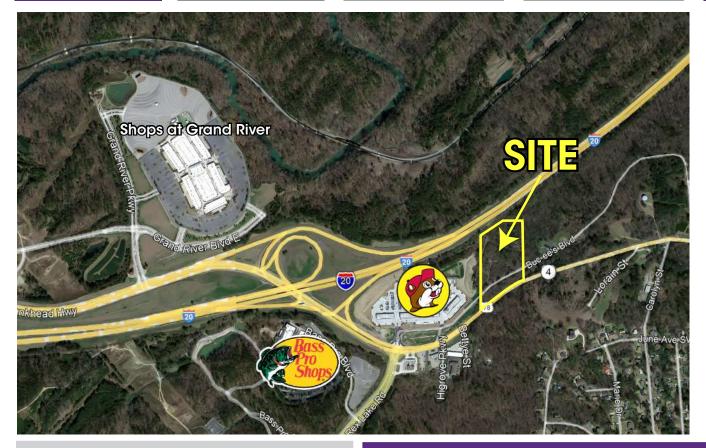

## DEVELOPMENT SITE AVAILABLE

6980 Coosa Ave Leeds, AL 35094

## PROPERTY AVAILABLE

**SALE PRICE: \$2,690,000** 

▶ Parcel Size: 10.35 Acres

▶ Parcel ID #: 25-00-19-2-003-001.000

▶ Adjacent to new Buc-ee's Convenience Store

▶ Zoning: B2

▶ Topography: Gently rolling

▶ Two billboards on the property