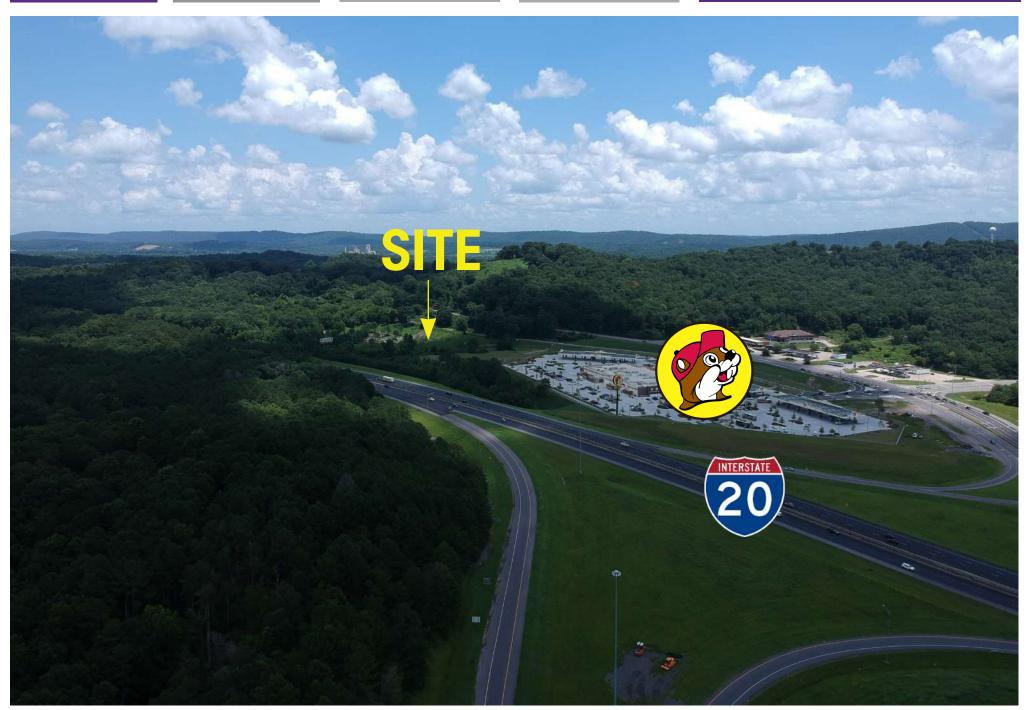

## DEVELOPMENT SITE AVAILABLE

6980 Coosa Ave Leeds, AL 35094

## PROPERTY AVAILABLE

**SALE PRICE: \$2,690,000** 

▶ Parcel Size: 10.35 Acres

▶ Parcel ID #: 25-00-19-2-003-001.000

▶ Adjacent to new Buc-ee's Convenience Store

▶ Zoning: B2

▶ Topography: Gently rolling

▶ Two billboards on the property