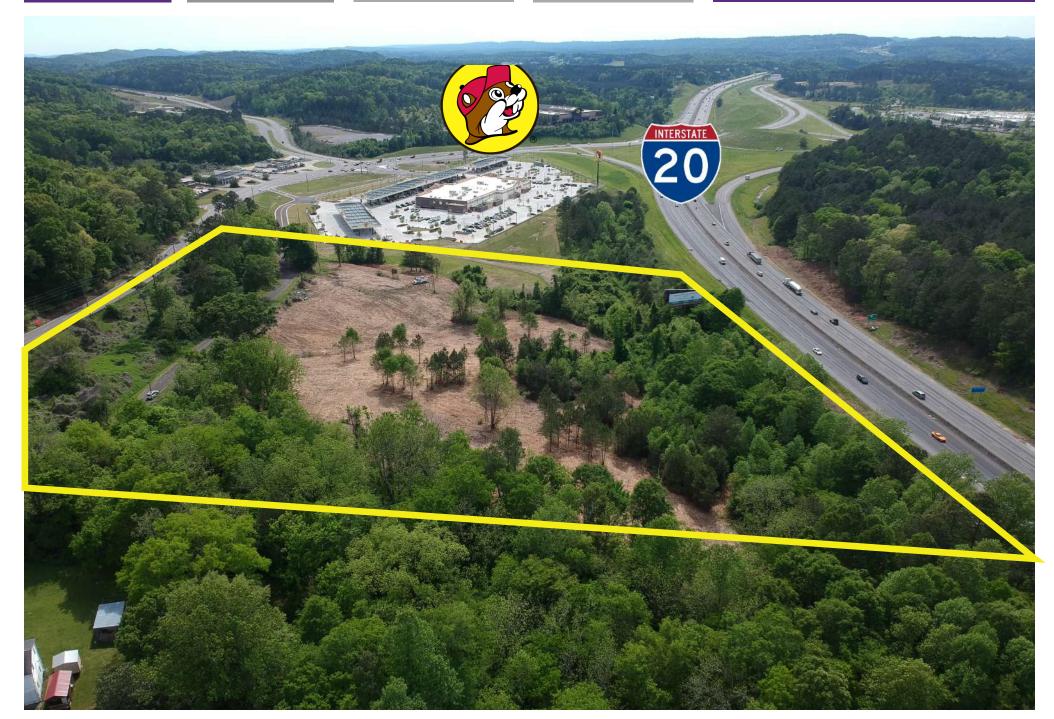

## DEVELOPMENT SITE AVAILABLE

6980 Coosa Ave Leeds, AL 35094

## PROPERTY AVAILABLE

**SALE PRICE: \$2,690,000** 

▶ Parcel Size: 10.35 Acres

▶ Parcel ID #: 25-00-19-2-003-001.000

▶ Adjacent to new Buc-ee's Convenience Store

▶ Zoning: B2

▶ Topography: Gently rolling

▶ Two billboards on the property