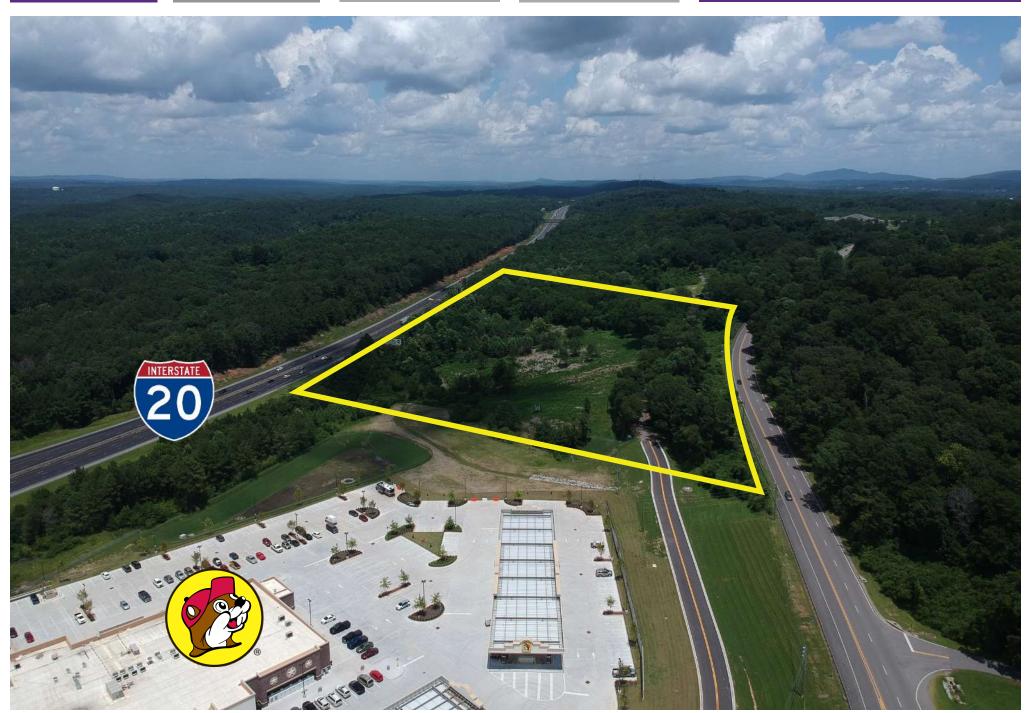

## DEVELOPMENT SITE AVAILABLE

6980 Coosa Ave Leeds, AL 35094

## PROPERTY AVAILABLE

**SALE PRICE: \$2,690,000** 

▶ Parcel Size: 10.35 Acres

▶ Parcel ID #: 25-00-19-2-003-001.000

▶ Adjacent to new Buc-ee's Convenience Store

▶ Zoning: B2

▶ Topography: Gently rolling

▶ Two billboards on the property