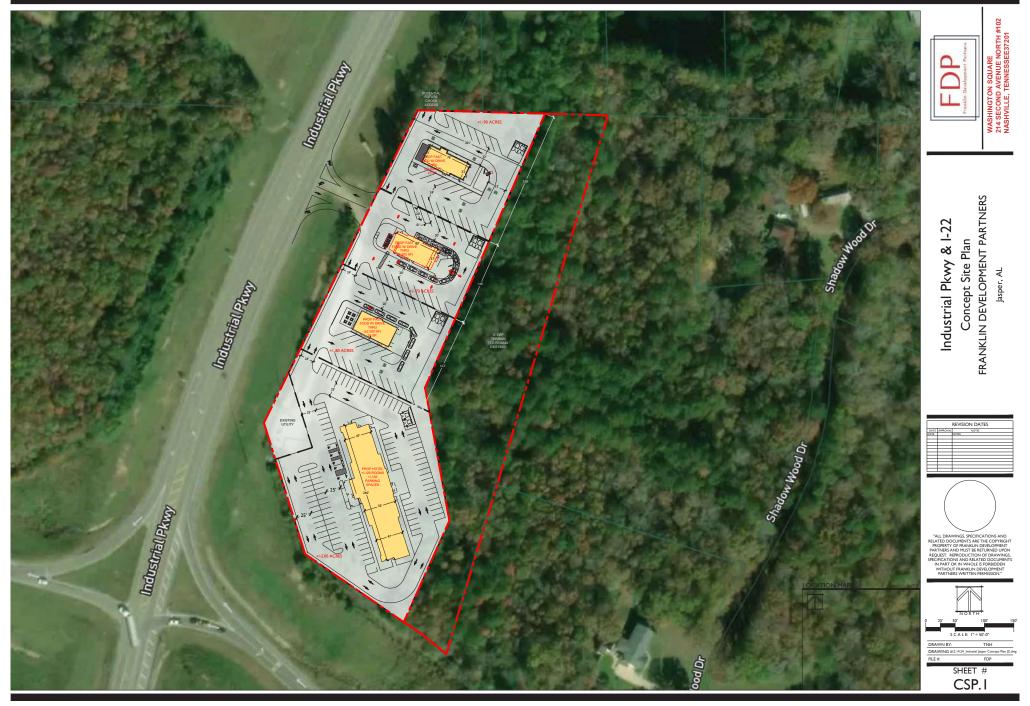

## LAND AVAILABLE

- Land Available: ±4.4 Acres
  - Parcel A: ±0.9 Acres
  - Parcel B: ±0.7 Acres
  - Parcel C: ±0.8 Acres
  - Parcel D: ±2.0 Acres
- Parcels may be combined or divided
- Located directly off Exit 65, the most commonly used Jasper exit
- QuikTrip under construction across intersection

## AERIAL

PLANS

All information furnished with respect to the subject matter has been obtained from sources deemed reliable. No representation or warranty as to accuracy thereof is made and such information is submitted subject to change in price, omissions, errors, prior sale or withdrawal without notice.