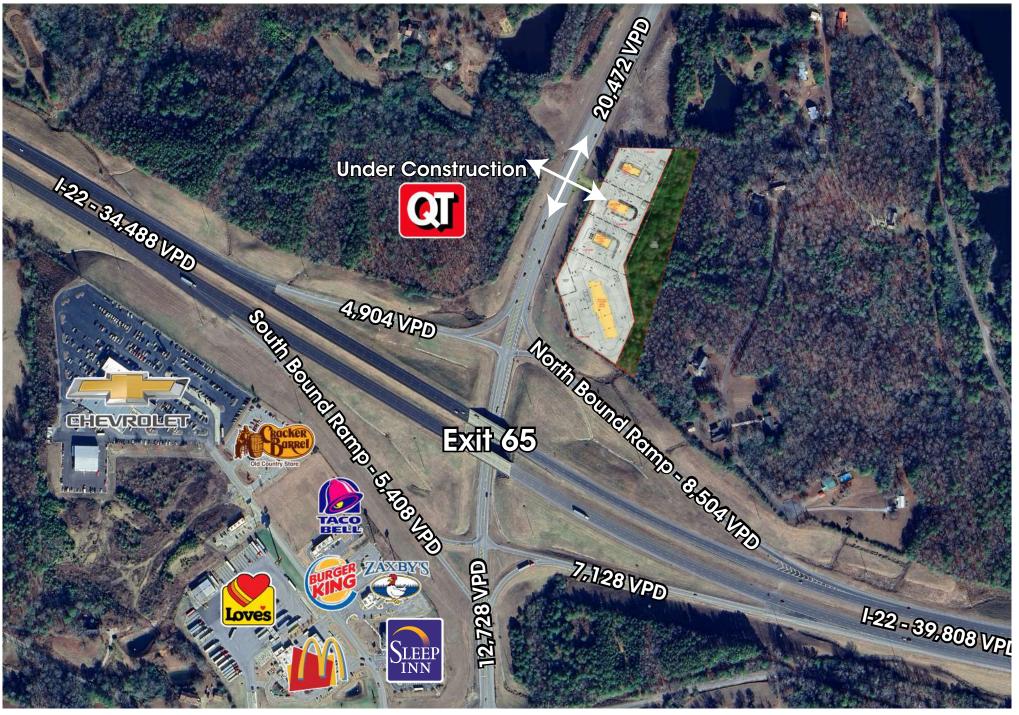

## AERIAL

PLANS

I-22 & Industrial Parkway Jasper, AL 35501

## LAND AVAILABLE

- Land Available: ±4.4 Acres
  - Parcel A: ±0.9 Acres
  - Parcel B: ±0.7 Acres
  - Parcel C: ±0.8 Acres
  - Parcel D: ±2.0 Acres
- Parcels may be combined or divided
- Located directly off Exit 65, the most commonly used Jasper exit
- QuikTrip under construction across intersection

Zaxbys, Taco Bell, Burger King, Cracker Barrel, and McDonald's have all opened successfully in the last 3 years

| Demographics               | 5 Miles  | 10 Miles | 15 Miles |
|----------------------------|----------|----------|----------|
| Demographics<br>Population | 18,882   | 39,261   | 64,070   |
| Daytime Pop.               | 26,646   | 41,503   | 60,728   |
| Avg. HHI                   | \$73,647 | \$75,513 | \$73,436 |