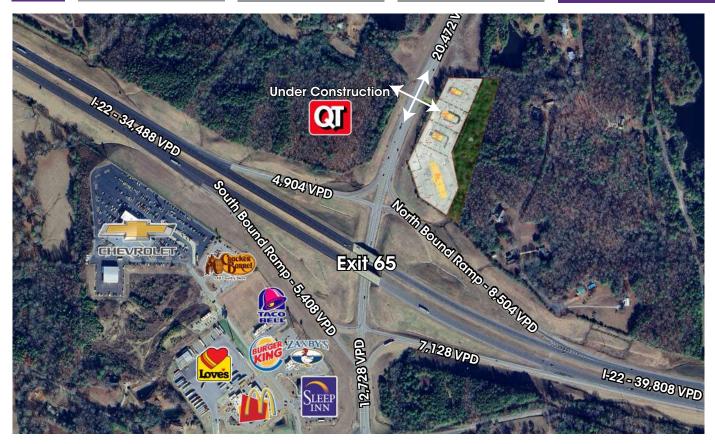

## AERIAL

PLANS

I-22 & Industrial Parkway Jasper, AL 35501

## LAND AVAILABLE

- Land Available: ±4.4 Acres
  - Parcel A: ±0.9 Acres
  - Parcel B: ±0.7 Acres
  - Parcel C: ±0.8 Acres
  - Parcel D: ±2.0 Acres
- Parcels may be combined or divided
- Located directly off Exit 65, the most commonly used Jasper exit
- QuikTrip under construction across intersection

Zaxbys, Taco Bell, Burger King, Cracker Barrel, and McDonald's have all opened successfully in the last 3 years

| Demographics               | 5 Miles  | 10 Miles | 15 Miles |
|----------------------------|----------|----------|----------|
| Demographics<br>Population | 18,882   | 39,261   | 64,070   |
| Daytime Pop.               | 26,646   | 41,503   | 60,728   |
| Avg. HHI                   | \$73,647 | \$75,513 | \$73,436 |