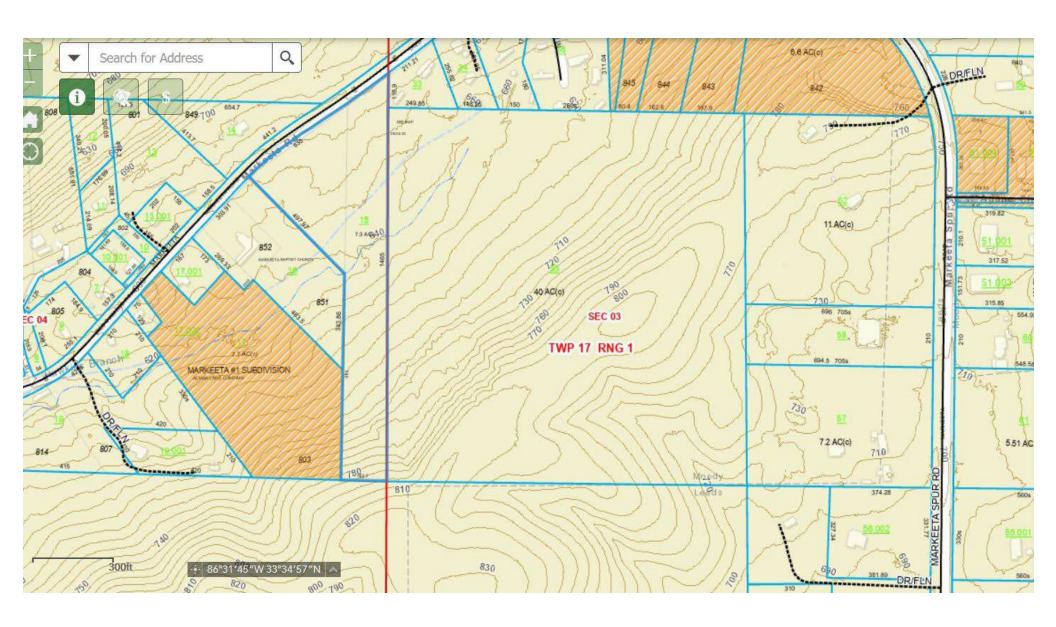

## RESIDENTIAL DEVELOPMENT LAND FOR SALE

1215 Markeeta Spur Road, Moody, AL 35004



## LAND FOR SALE

- ▶ 58-acre land site in St. Clair County
- ▶ Parcel 1 (26-02-03-0-001-052.000): 11 acres; Zoned I-1, City of Moody
- ▶ Parcel 2 (26-02-03-0-001-053.000): 40.59 acres;
  Zoned R-1, City of Moody
- Parcel 3 (26-02-04-0-001-015.000): 7.73 acres;Zoned Agricultural, City of Moody

## SALE PRICE: \$1,240,000

- ▶ Good, convenient access to I-20 at Exit 144
- Excellent school system and city services in the city of Moody
- Owner will consider subdividing
- ▶ Ideal for residential development



ANDY KAUFMANN akaufmann@southpace.com 205.271.7236



## **TOPOGRAPHY MAP**