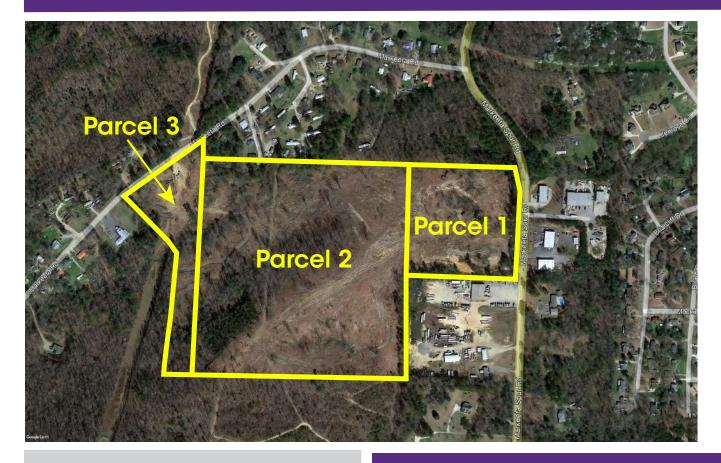

## LAND FOR SALE

- ▶ 58-acre land site in St. Clair County
- ▶ Parcel 1 (26-02-03-0-001-052.000): 11 acres; Zoned I-1, City of Moody
- ▶ Parcel 2 (26-02-03-0-001-053.000): 40.59 acres;
  Zoned R-1, City of Moody
- Parcel 3 (26-02-04-0-001-015.000): 7.73 acres;Zoned Agricultural, City of Moody

## SALE PRICE: \$1,240,000

- ▶ Good, convenient access to I-20 at Exit 144
- Excellent school system and city services in the city of Moody
- Owner will consider subdividing
- ▶ Ideal for residential development