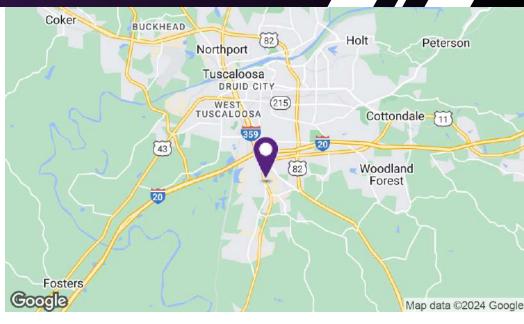

## PAD SITE AVAILABLE 6311 ALABAMA HIGHWAY 69 SOUTH, TUSCALOOSA, AL 35405

- 1.09 Acres fronting Highway 69 South
- Available for ground lease, build-to-suit, or sale
- Pad ready
- Zoned Commercial
- 56,128 VPD on Highway 69 South
- Right in, Right out access on Highway 69