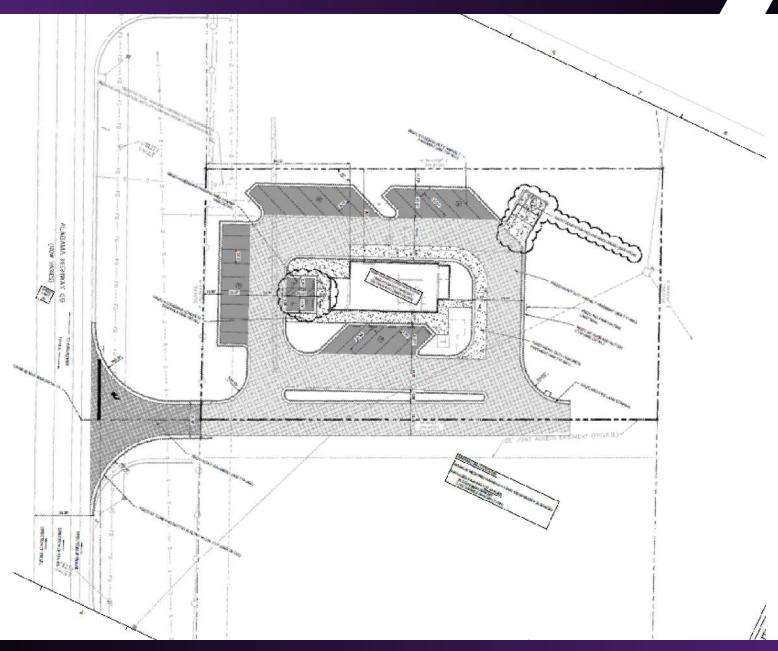

## PAD SITE AVAILABLE 6311 ALABAMA HIGHWAY 69 SOUTH, TUSCALOOSA, AL 35405

- 1.09 Acres fronting Highway 69 South
- Available for ground lease, build-to-suit, or sale
- Pad ready
- Zoned Commercial
- 56,128 VPD on Highway 69 South
- Right in, Right out access on Highway 69