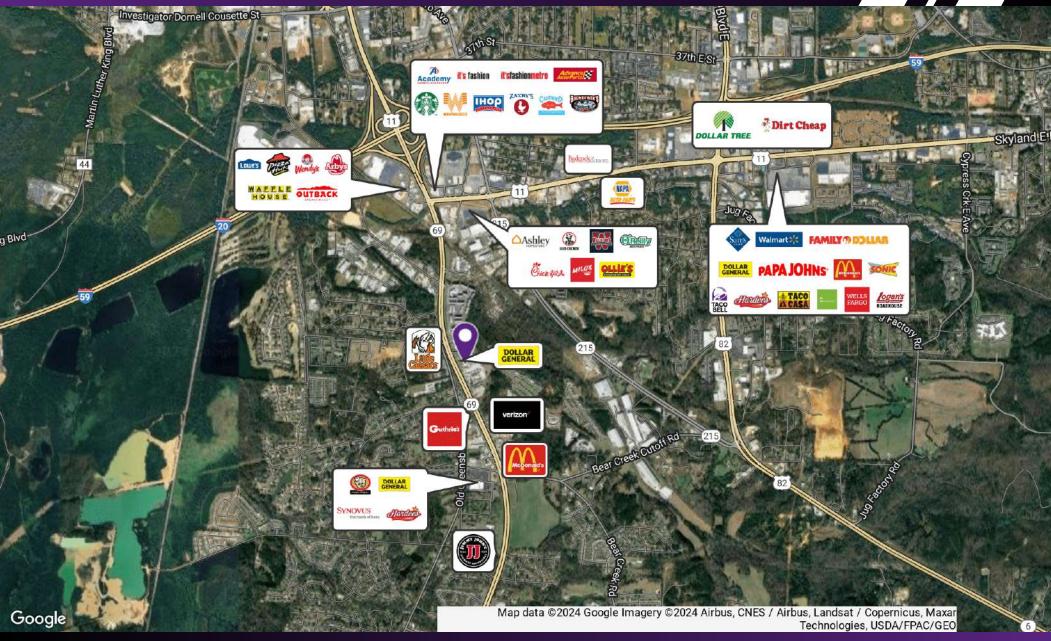

## PAD SITE AVAILABLE 6311 ALABAMA HIGHWAY 69 SOUTH, TUSCALOOSA, AL 35405

- 1.09 Acres fronting Highway 69 South
- Available for ground lease, build-to-suit, or sale
- Pad ready
- Zoned Commercial
- 56,128 VPD on Highway 69 South
- Right in, Right out access on Highway 69