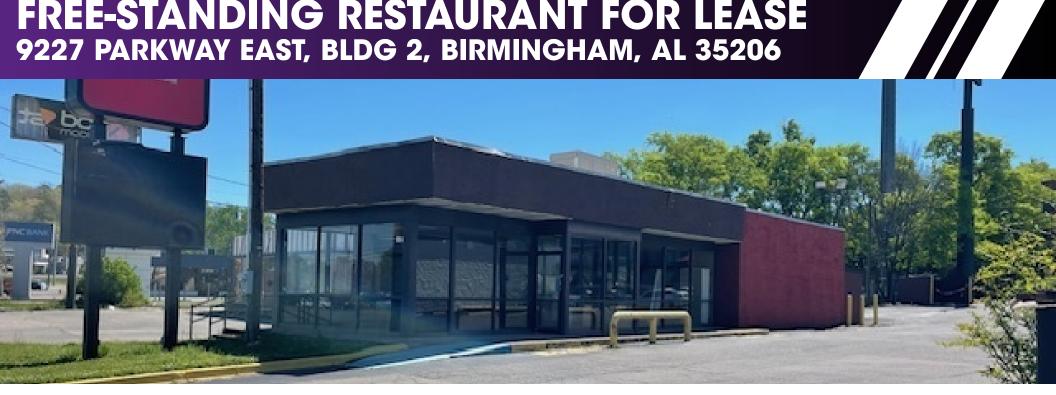

## **FREE-STANDING RESTAURANT FOR LEASE** 9227 PARKWAY EAST, BLDG 2, BIRMINGHAM, AL 35206

## **PROPERTY HIGHLIGHTS**

- 22 parking spaces
- Located less than one mile off the I-59/Parkway East exit at a major signalized intersection
- Directly across from Walmart Supercenter, PNC Bank, and other national retail stores
- · Directly in front of hotel and hotel entrance

| OFFERING SUMMARY |                     |
|------------------|---------------------|
| Lease Rate:      | \$18.95 SF/yr (NNN) |
| Available SF:    | 1,633 SF            |

All information furnished with respect to the subject matter has been obtained from sources deemed reliable. No representation or warranty as to accuracy thereof is made and such information is submitted subject to change in price, omissions, errors, prior sale or withdrawal without notice.