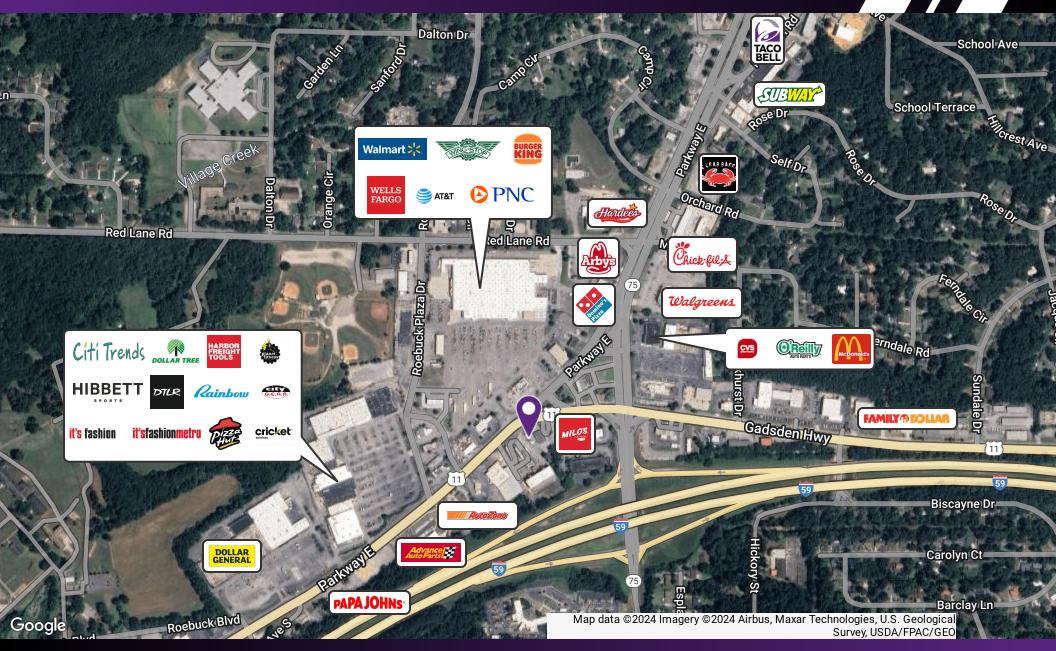

## **PROPERTY HIGHLIGHTS**

- 22 parking spaces
- Located less than one mile off the I-59/Parkway East exit at a major signalized intersection
- Directly across from Walmart Supercenter, PNC Bank, and other national retail stores
- · Directly in front of hotel and hotel entrance

## FREE-STANDING RESTAURANT FOR LEASE 9227 PARKWAY EAST, BLDG 2, BIRMINGHAM, AL 35206

All information furnished with respect to the subject matter has been obtained from sources deemed reliable. No representation or warranty as to accuracy thereof is made and such information is submitted subject to change in price, omissions, errors, prior sale or withdrawal without notice.