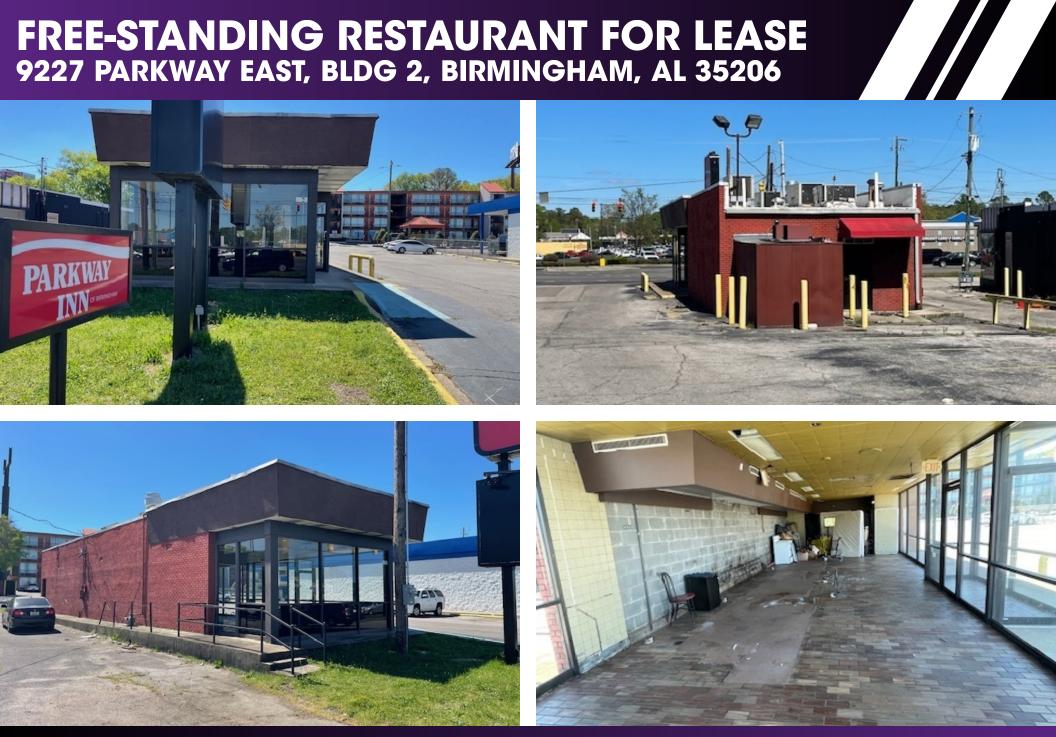

## FREE-STANDING RESTAURANT FOR LEASE 9227 PARKWAY EAST, BLDG 2, BIRMINGHAM, AL 35206

All information furnished with respect to the subject matter has been obtained from sources deemed reliable. No representation or warranty as to accuracy thereof is made and such information is submitted subject to change in price, omissions, errors, prior sale or withdrawal without notice.