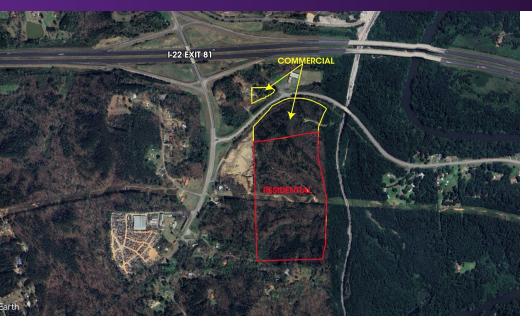

## LAND FOR SALE 5850 FLAT TOP ROAD, BIRMINGHAM, AL 35062

## **PROPERTY HIGHLIGHTS**

- 46 acres of residential land
- 15 acres of commercial land
- Parcels can be subdivided
- Located off I-22 Exit 81 in Unincorporated Jefferson County
- Gentle to moderate topography