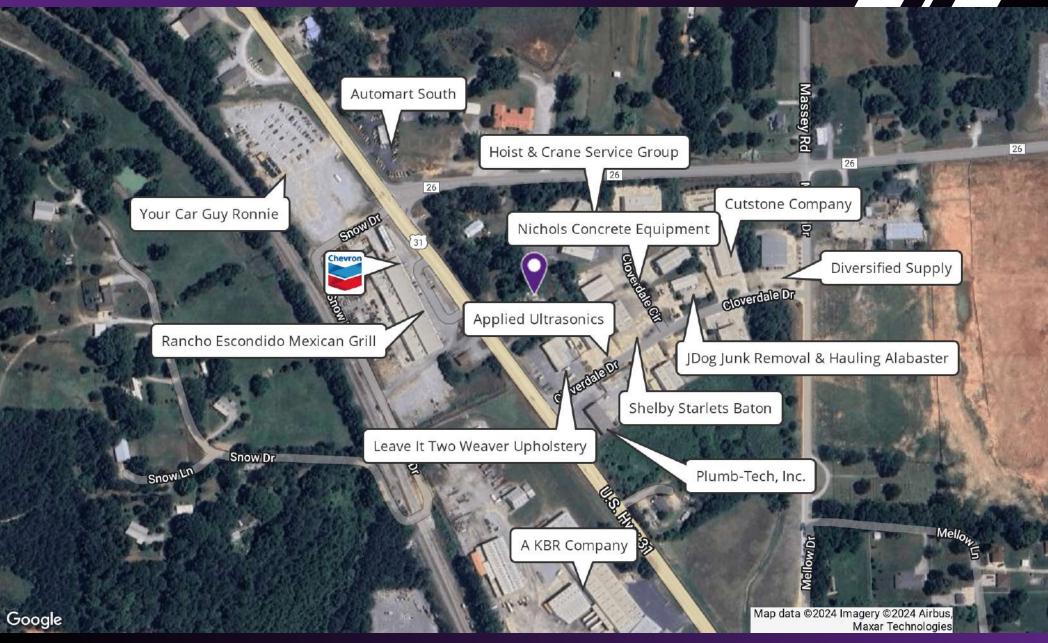

## PROPERTY HIGHLIGHTS

- Lot Dimensions: 87.30' x 233.40'
- Highway 31 frontage and access
- Surrounded by commercial development consisting of warehouses/office buildings bordering to the south and east
- Near the intersection of Highway 26 and Highway 31 to Columbiana
- Located in unincorporated Shelby County, a couple of miles south of Alabaster's retail corridor
- Located directly across from a retail strip center, Chevron C-Store, restaurant, bakery and U. S. Post Office