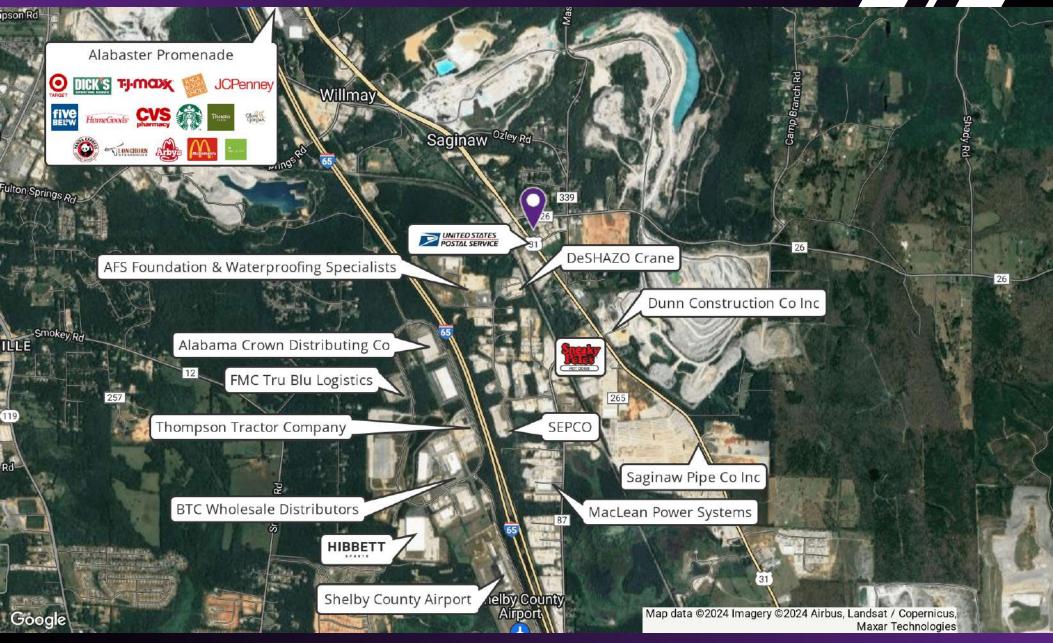

## PROPERTY HIGHLIGHTS

- Lot Dimensions: 87.30' x 233.40'
- Highway 31 frontage and access
- Surrounded by commercial development consisting of warehouses/office buildings bordering to the south and east
- Near the intersection of Highway 26 and Highway 31 to Columbiana
- Located in unincorporated Shelby County, a couple of miles south of Alabaster's retail corridor
- Located directly across from a retail strip center, Chevron C-Store, restaurant, bakery and U. S. Post Office