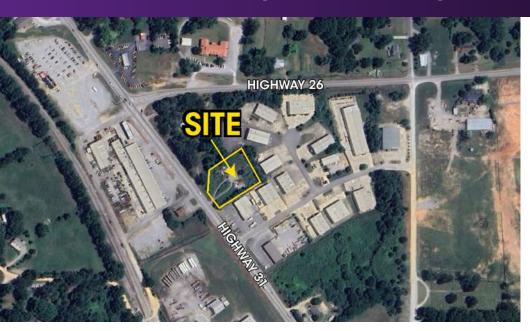

## PROPERTY HIGHLIGHTS

- Lot Dimensions: 87.30' x 233.40'
- Highway 31 frontage and access
- Surrounded by commercial development consisting of warehouses/office buildings bordering to the south and east
- Near the intersection of Highway 26 and Highway 31 to Columbiana
- Located in unincorporated Shelby County, a couple of miles south of Alabaster's retail corridor
- Located directly across from a retail strip center, Chevron C-Store, restaurant, bakery and U. S. Post Office