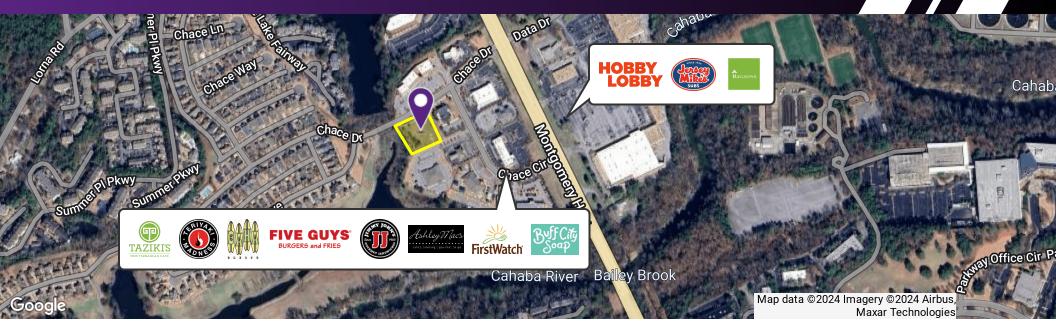

## PAD SITE FOR SALE 1869 CHACE DR, HOOVER, AL 35244

## PROPERTY DESCRIPTION

Located in the heart of Hoover, Alabama, the property offers easy access to a thriving business community, making it an ideal investment opportunity. Situated near popular shopping centers, such as Riverchase Galleria, and a variety of dining options, the area draws a steady flow of foot traffic. With close proximity to major highways, including I-65 and I-459, the property provides excellent connectivity to the entire Birmingham metropolitan area. The Hoover market is known for its strong economic base and a diverse mix of businesses, making it an attractive location for land and office investors seeking a dynamic and growing market to be part of.

## PROPERTY HIGHLIGHTS

- Zoned PC (Planned Commercial)
- Fully lighted access
- One of few remaining pad sites on this corridor

| OFFERING SUMMARY |            |
|------------------|------------|
| Sale Price:      | \$650,000  |
| Lot Size:        | 1.06 Acres |