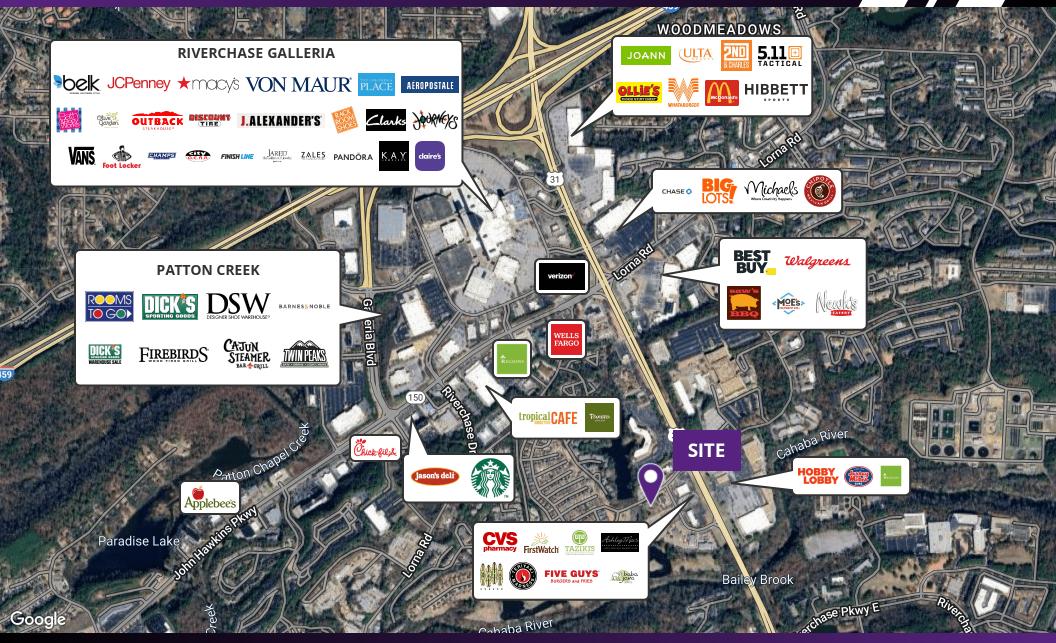

## PAD SITE FOR SALE 1869 CHACE DR, HOOVER, AL 35244

## PROPERTY DESCRIPTION

Located in the heart of Hoover, Alabama, the property offers easy access to a thriving business community, making it an ideal investment opportunity. Situated near popular shopping centers, such as Riverchase Galleria, and a variety of dining options, the area draws a steady flow of foot traffic. With close proximity to major highways, including I-65 and I-459, the property provides excellent connectivity to the entire Birmingham metropolitan area. The Hoover market is known for its strong economic base and a diverse mix of businesses, making it an attractive location for land and office investors seeking a dynamic and growing market to be part of.

## PROPERTY HIGHLIGHTS

- Zoned PC (Planned Commercial)
- Fully lighted access
- One of few remaining pad sites on this corridor

| OFFERING SUMMARY |            |
|------------------|------------|
| Sale Price:      | \$650,000  |
| Lot Size:        | 1.06 Acres |