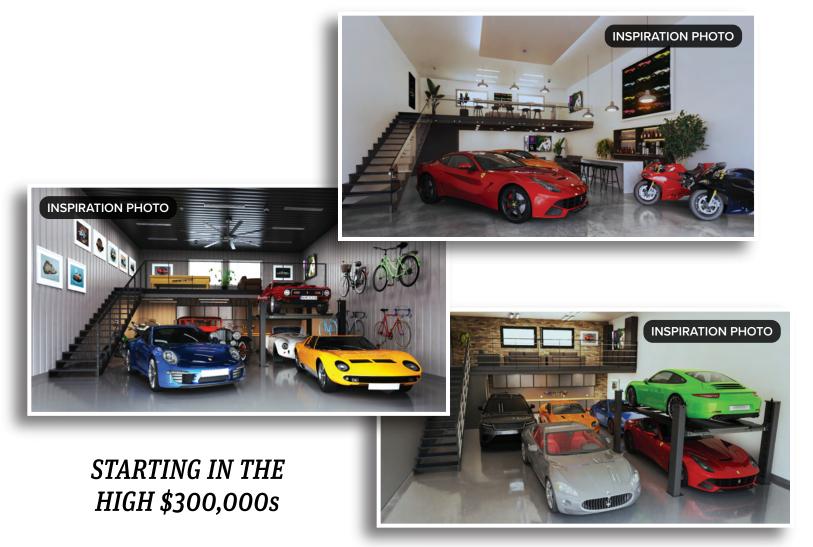

### **OPTIONAL AMENITIES**

- Specialty flooring
- Bar cabinetry with sink
- Security system
- Industrial ceiling fan
- Specialty lighting
- Living area for short-term stays

Welcome to Torque Motor Suites, a place to store your prized possessions and pursue your passions. Become part of a community with units available for individual ownership. Conveniently located adjacent to internationally acclaimed Barber Motorsports Park in the rolling hills of Birmingham, Torque will provide unique proximity to the race track, events, and amenities. Torque is the perfect space solution for collectors and enthusiasts alike.

Torque is a secure gated community and offers owners the ability to customize their spaces to fit their specific needs and individual tastes. Torque will provide a haven for the local and national car racing community as well as car collectors who are looking for a special place to secure their prized possessions. How you design your space and what you store there is entirely up to you. We provide the basics. Units can even be combined for those needing more space.