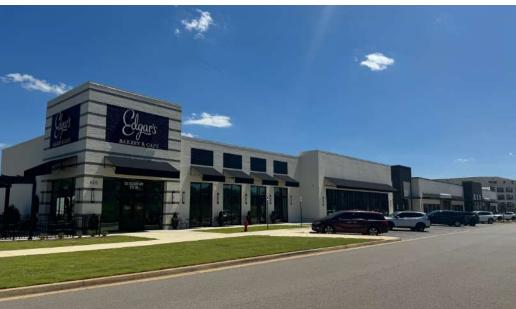

#### PROPERTY DESCRIPTION

Town Madison is an exciting mixed-use development in the heart of Madison, home to the renowned Toyota Field. This dynamic, 563-acre walkable community boasts high visibility along I-565 and constant foot traffic, making it the perfect setting for retail, restaurant, and service concepts. Town Madison offers a seamless blend of dining, shopping, and entertainment, attracting over 1.4 million visits in 2022. Explore the endless possibilities for your business in this thriving and dynamic environment, surrounded by a built-in customer base from 3,947 residential units and 786 hotel rooms.

#### PROPERTY HIGHLIGHTS

- Endcap space available in multi-tenant building of newly constructed Town Madison development
- Ability to create an outdoor patio
- Edgar's Bakery is a co-tenant of the building
- Town Madison co-tenants include BJ's Wholesale, CAVA, Chicken Salad Chick, Chipotle, Duluth Trading, European Wax Center, Five Guys, I Love Sushi Express, J. Alexander's, Lifestyle Nail, Lola's Cocina, Moe's Original BBQ, Outback Steakhouse, Panda Express, Panera, Playa Bowl, Prohibition, SaZa Serious Italian Food, Slim Chicken's, Starbucks, Steamboys, Super Chix, Taco Mama, The Yard, and Walk On's