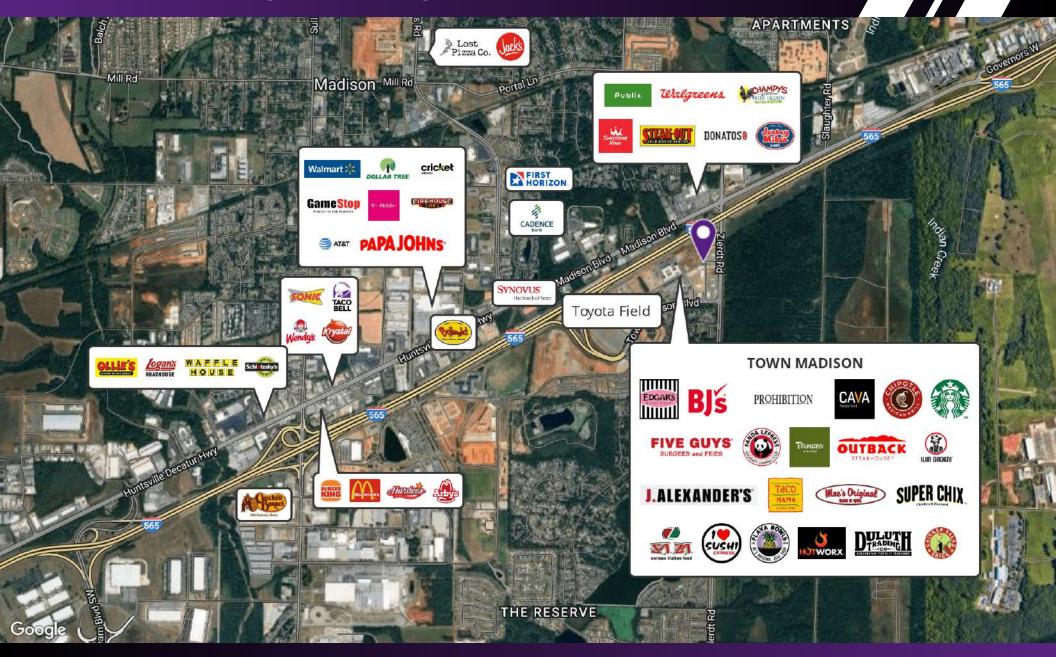

#### PROPERTY HIGHLIGHTS

- Endcap space available in multi-tenant building of newly constructed Town Madison development
- Ability to create an outdoor patio
- Edgar's Bakery is a co-tenant of the building
- Town Madison co-tenants include BJ's Wholesale, CAVA, Chicken Salad Chick, Chipotle, Duluth Trading, European Wax Center, Five Guys, I Love Sushi Express, J. Alexander's, Lifestyle Nail, Lola's Cocina, Moe's Original BBQ, Outback Steakhouse, Panda Express, Panera, Playa Bowl, Prohibition, SaZa Serious Italian Food, Slim Chicken's, Starbucks, Steamboys, Super Chix, Taco Mama, The Yard, and Walk On's