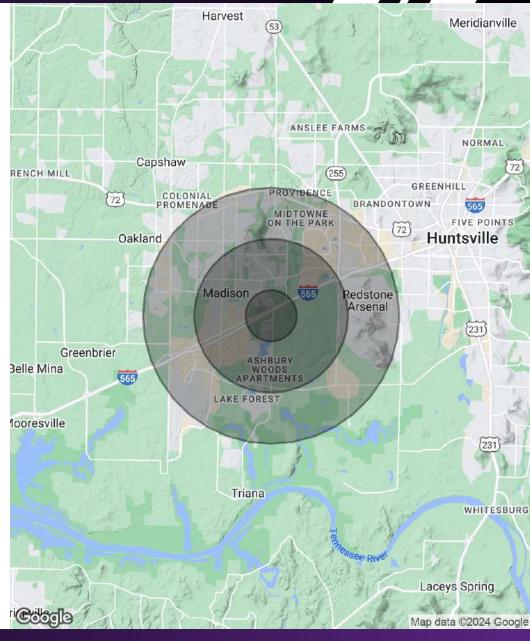

| OFFERING SUMMARY |                  |
|------------------|------------------|
| Lease Rate:      | Call For Pricing |
| Available SF:    | 1,500 - 4,000 SF |
| Building Size:   | 9,000 SF         |

| DEMOGRAPHICS      | 1 MILE   | 3 MILES   | 5 MILES   |
|-------------------|----------|-----------|-----------|
| Total Households  | 2,140    | 14,149    | 34,288    |
| Total Population  | 4,642    | 32,080    | 83,505    |
| Average HH Income | \$90,254 | \$127,538 | \$133,607 |

All information furnished with respect to the subject matter has been

obtained from sources deemed reliable. No representation or warranty as

| POPULATION           | 1 MILE | 3 MILES | 5 MILES |
|----------------------|--------|---------|---------|
| Total Population     | 4,642  | 32,080  | 83,505  |
| Average Age          | 38     | 39      | 38      |
| Average Age (Male)   | 36     | 38      | 37      |
| Average Age (Female) | 40     | 40      | 39      |

| HOUSEHOLDS & INCOME                     | 1 MILE    | 3 MILES   | 5 MILES   |
|-----------------------------------------|-----------|-----------|-----------|
| Total Households                        | 2,140     | 14,149    | 34,288    |
| # of Persons per HH                     | 2.2       | 2.3       | 2.4       |
| Average HH Income                       | \$90,254  | \$127,538 | \$133,607 |
| Average House Value                     | \$337,672 | \$385,243 | \$384,020 |
| Demographics data derived from AlphaMap |           |           |           |